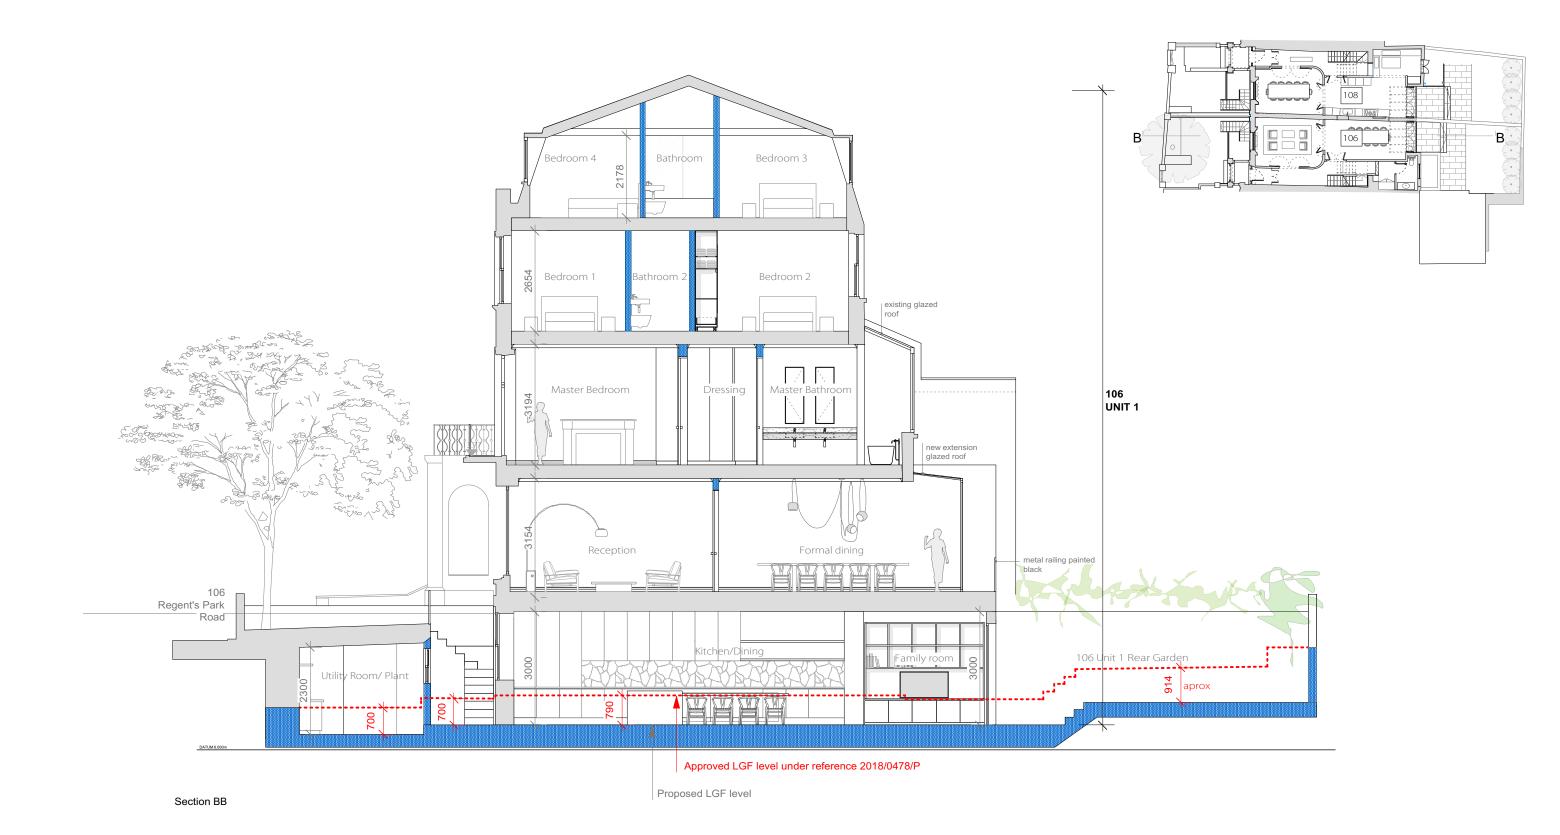

| No. Revision Date | PLANNING                                                                                                                      | Pro<br>106 -108 Rege<br>NW1       | ent's Park Road                                                      |
|-------------------|-------------------------------------------------------------------------------------------------------------------------------|-----------------------------------|----------------------------------------------------------------------|
|                   |                                                                                                                               |                                   | <sup>ng Title:</sup><br>tion BB _ rev A                              |
|                   | All dimensions must be confirmed on site and verified with the Architect. Any discrepencies on the drawing                    |                                   |                                                                      |
|                   | must be reported to the Architect prior to any works<br>being carried out on site.<br>DO NOT SCALE OFF THIS DRAWING, only use | Date<br>08.07.2019                | Scale<br>1:100 @ A3                                                  |
| U 1 2 5 M         |                                                                                                                               | Branch Hill Mews,<br>Tel +44 (0)2 | Varchitects<br>, London NW3 7LT<br>20 7435 6091<br>yarchitects.co.uk |