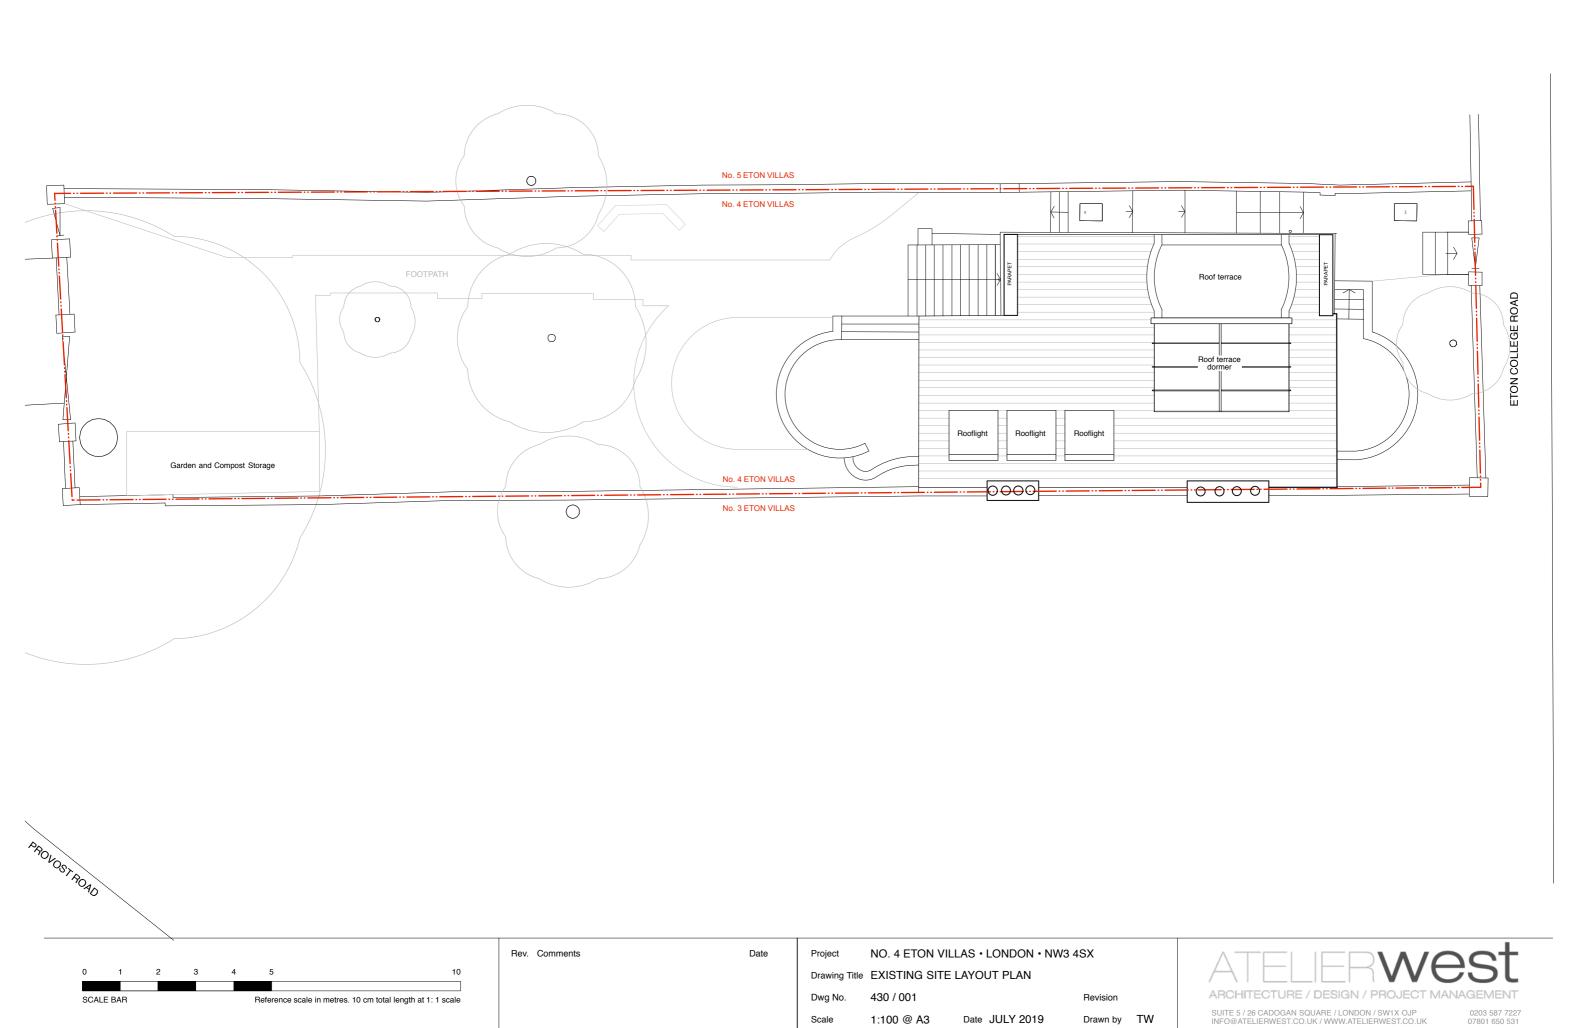

Rev. Comments

Date

Project NO. 4 ETON VILLAS • LONDON • NW3 4SX

Drawing Title EXISTING ROOF PLAN

Dwg No. 430 / 004

Scale 1:100 @ A3 Date JULY 2019

ARCHITECTURE / DESIGN / PROJECT MANAGEMENT

SUITE 5 / 26 CADOGAN SQUARE / LONDON / SW1X OJP
INFO@ATELIERWEST.CO.UK / WWW.ATELIERWEST.CO.UK