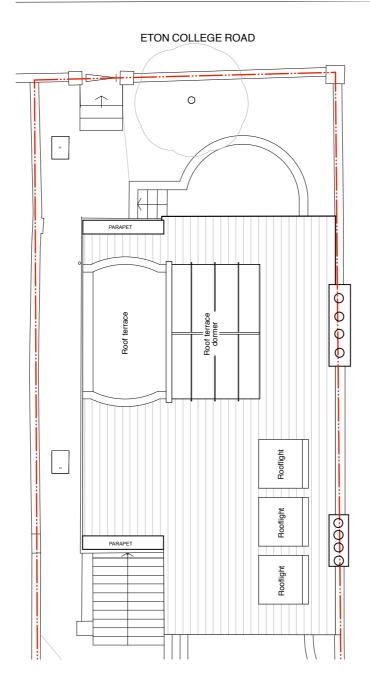

Rev. Comments

Date

Project NO. 4 ETON VILLAS • LONDON • NW3 4SX

Drawing Title EXISTING ROOF PLAN

Dwg No. 430 / 004

Scale 1:100 @ A3 Date JULY 2019

ARCHITECTURE / DESIGN / PROJECT MANAGEMENT

SUITE 5 / 26 CADOGAN SQUARE / LONDON / SW1X OJP
INFO@ATELIERWEST.CO.UK / WWW.ATELIERWEST.CO.UK