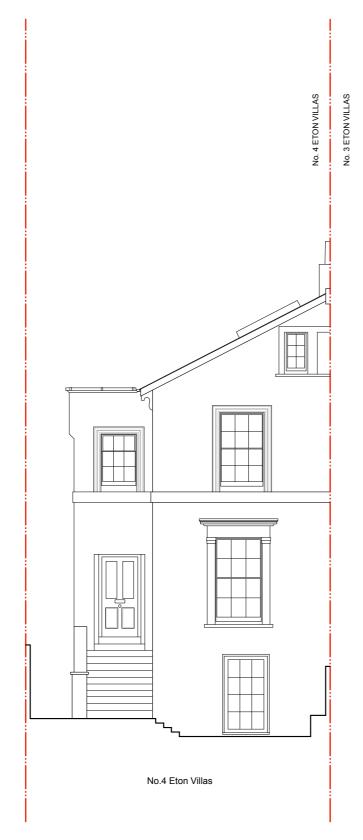

SUITE 5 / 26 CADOGAN SQUARE / LONDON / SW1X OJP
INFO@ATELIERWEST.CO.UK / WWW.ATELIERWEST.CO.UK

0203 587 7227
07801 650 531

Revision

Drawn by TW

Rev. Comments

Date P

Project NO. 4 ETON VILLAS • LONDON • NW3 4SX

Drawing Title EXISTING REAR ELEVATION

Dwg No. 430 / 006

Scale

1:100 @ A3 Date JULY 2019

Revision

Drawn by TW

ATELIER West
ARCHITECTURE / DESIGN / PROJECT MANAGEMENT

SUITE 5 / 26 CADOGAN SQUARE / LONDON / SW1X OJP INFO@ATELIERWEST.CO.UK / WWW.ATELIERWEST.CO.UK