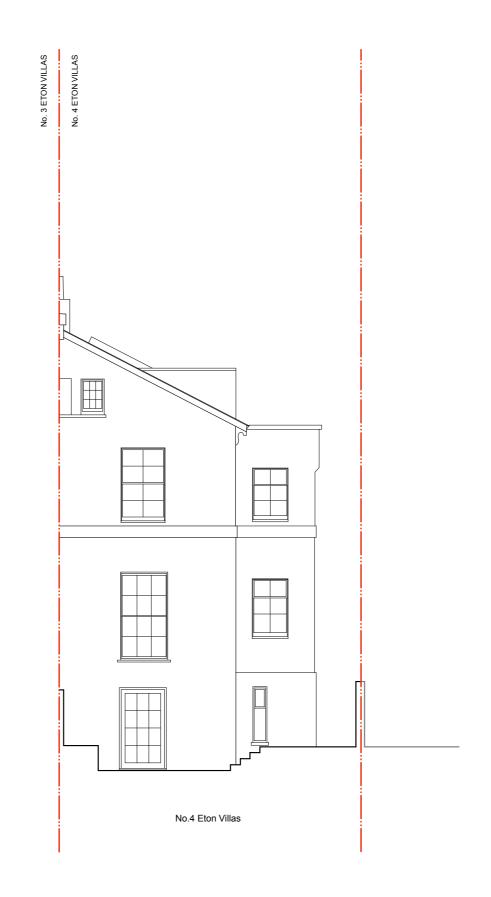

SUITE 5 / 26 CADOGAN SQUARE / LONDON / SW1X OJP
INFO@ATELIERWEST.CO.UK / WWW.ATELIERWEST.CO.UK

0203 587 7227
07801 650 531

Revision

Drawn by TW

Rev. Comments

Date P

Project NO. 4 ETON VILLAS • LONDON • NW3 4SX

Drawing Title EXISTING REAR ELEVATION

Dwg No. 430 / 006

Scale

1:100 @ A3 Date JULY 2019

Revision

Drawn by TW

ATELIER West
ARCHITECTURE / DESIGN / PROJECT MANAGEMENT

SUITE 5 / 26 CADOGAN SQUARE / LONDON / SW1X OJP INFO@ATELIERWEST.CO.UK / WWW.ATELIERWEST.CO.UK