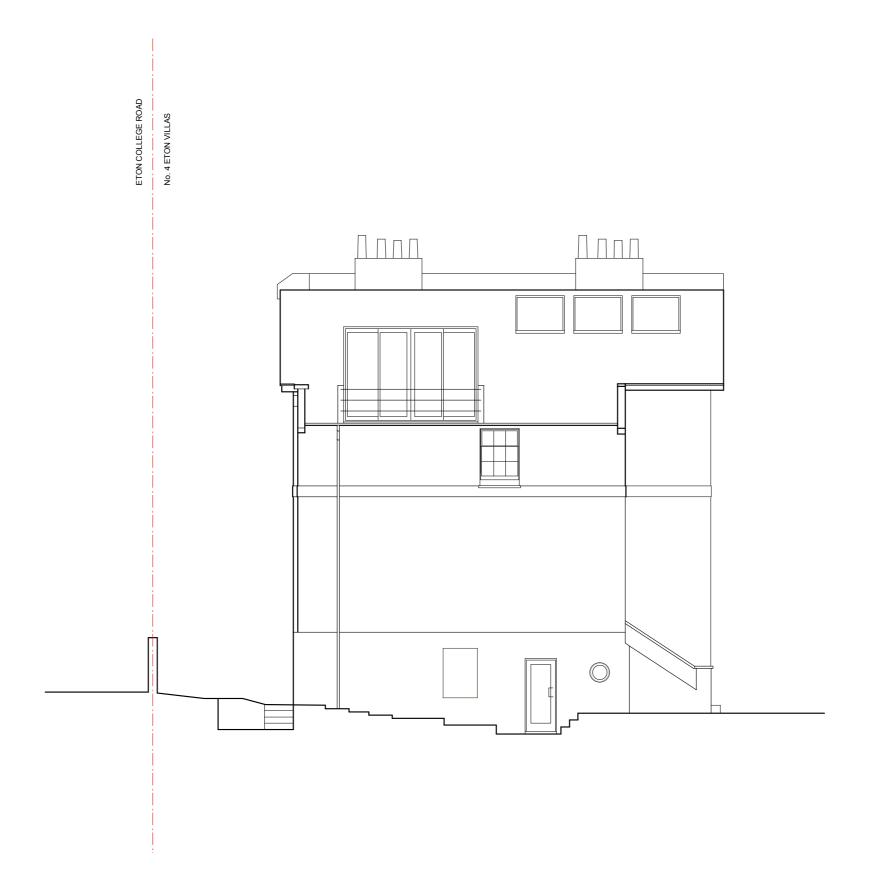

07801 650 531

Rev. Comments

Project NO. 4 ETON VILLAS • LONDON • NW3 4SX

Drawing Title EXISTING SIDE ELEVATION

Drawing Title EXISTING SIDE ELEVATION

Dwg No. 430 / 007

 Dwg No.
 430 / 007
 Revision

 Scale
 1:100 @ A3
 Date JULY 2019
 Drawn by TW

ATELIERWEST
ARCHITECTURE / DESIGN / PROJECT MANAGEMENT
SUITE 5 / 26 CADOGAN SQUARE / LONDON / SW1X OJP
INFO@ATELIERWEST.CO.UK / WWW.ATELIERWEST.CO.UK

0203 587 7227
07801 650 531