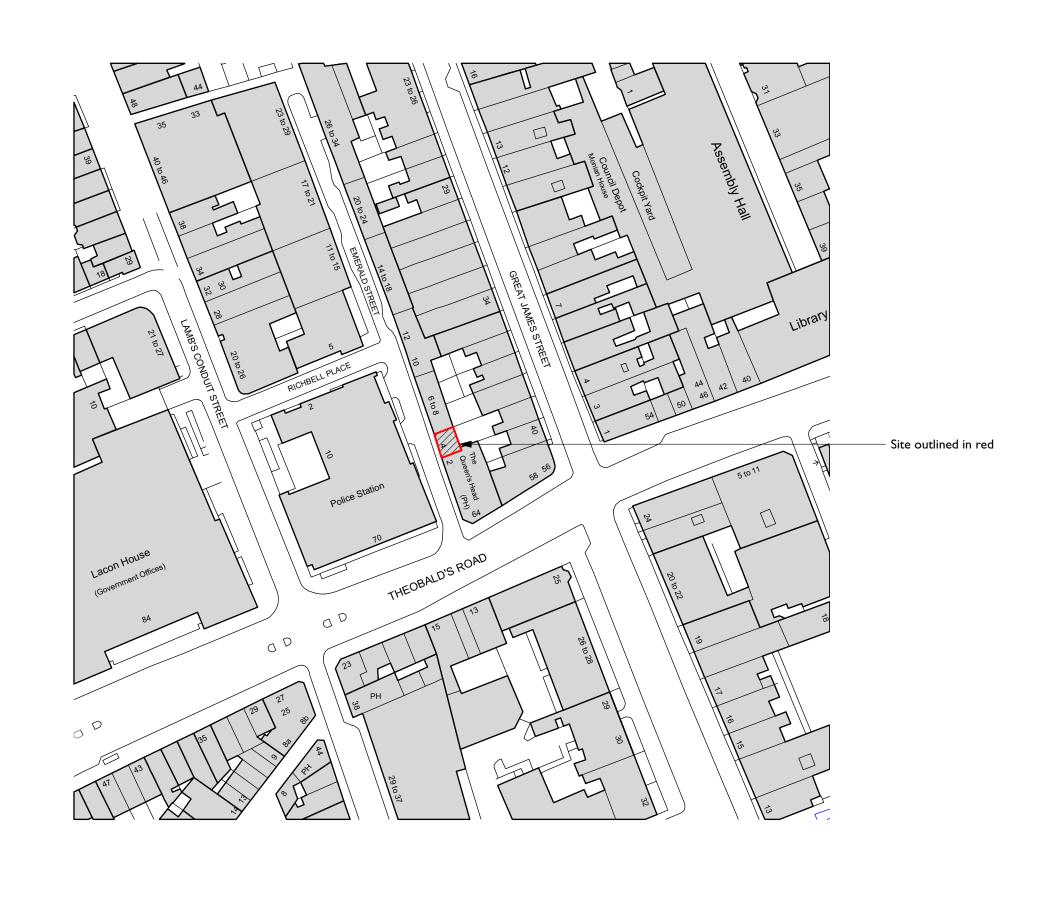

2. Do not scale off this drawing check dimensions on site and advise any discrepancies before commencing work © andrew dobson architects

drawing title:

Location Plan

drawing no.:

587-P0.001-A

Address:

4 Emerald Street, London WCIN 3QA

Location Plan

Scale: 1:1250 @ A3 Status: Planning

Drawn: Checked: Date: 2/05/19 Rev

Drawing Key:

Existing walls

Line below or hidden

Line above or overhead

Line assumed