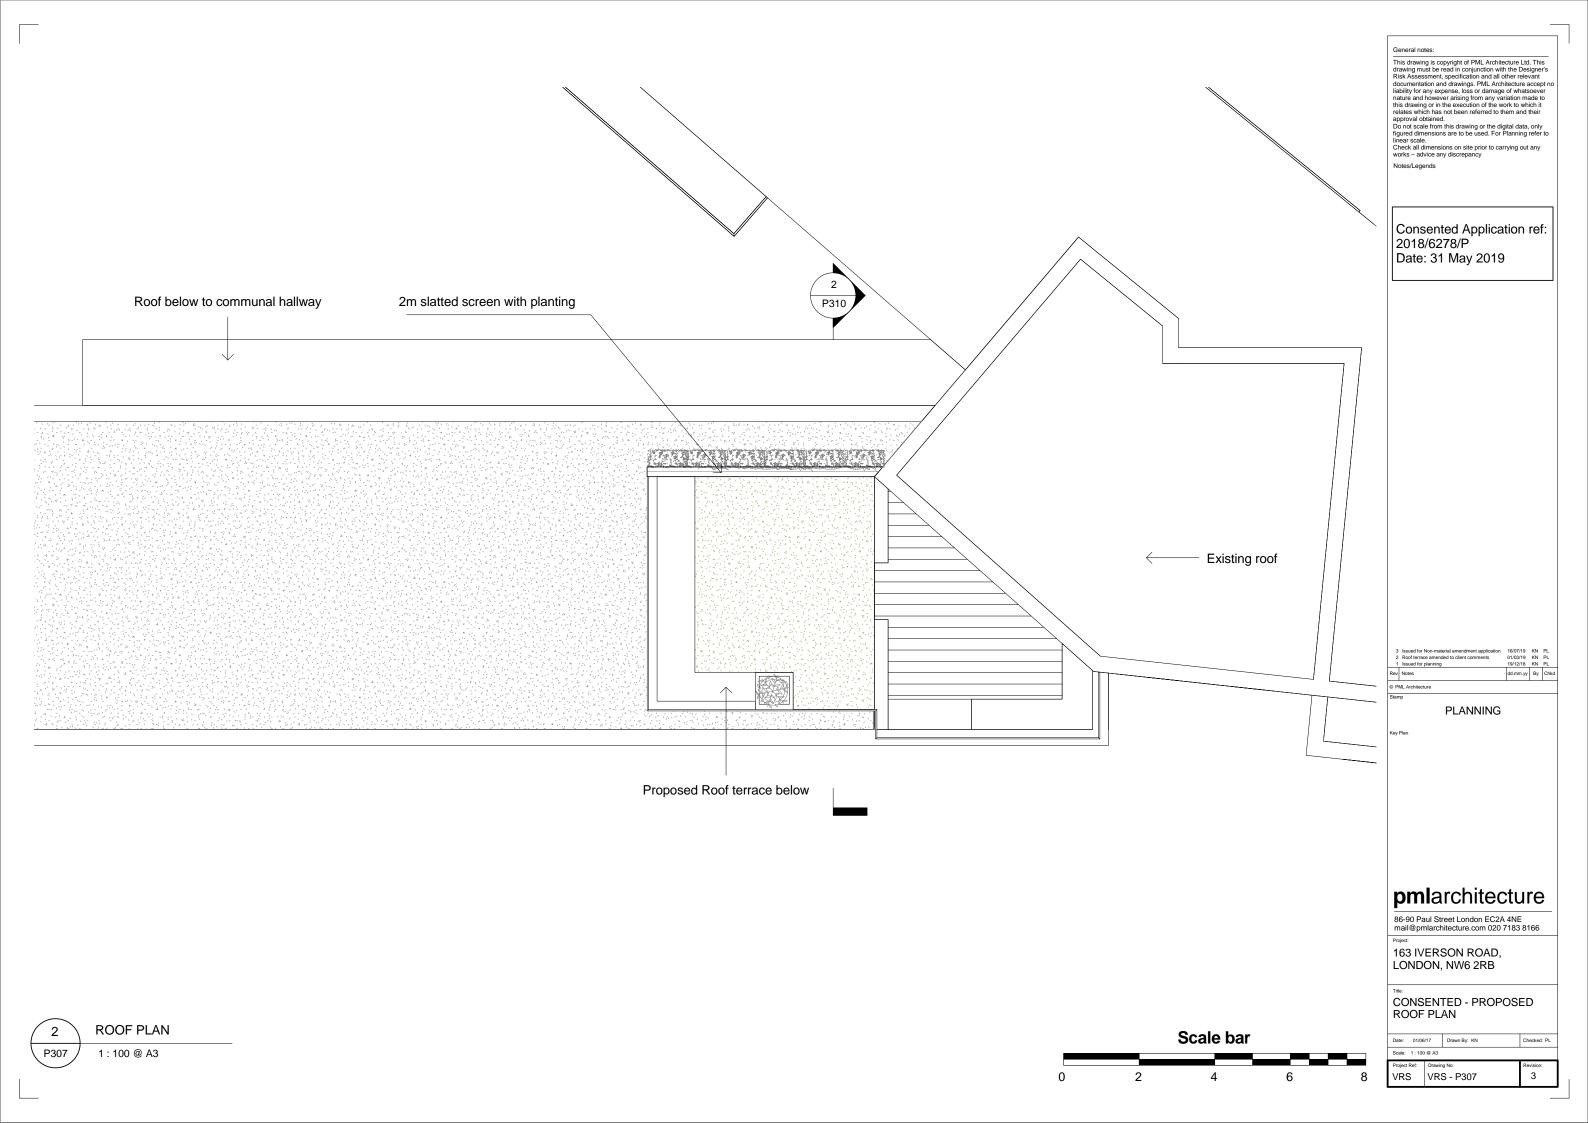

**EXISTING SECTION** P310 1:100 @ A3

Proposed glazed balustrade sytem to roof BALCONY\_ BEDROOM 2 LEVEL 4 BATHROOM

LEVEL 3

PROPOSED SECTION P310 1:100 @ A3

2m slatted screen with planting

Scale bar VRS

General notes:

This drawing is copyright of PML Architecture Ltd. This drawing must be read in conjunction with the Designer's Risk Assessment, specification and all other relevant documentation and drawings. PML Architecture accept no liability for any expense, loss or damage of whatsoever nature and however arising from any variation made to this drawing or in the execution of the work to which it relates which has not been referred to them and their approval obtained.

Do not scale from this drawing or the digital data, only figured dimensions are to be used. For Planning r