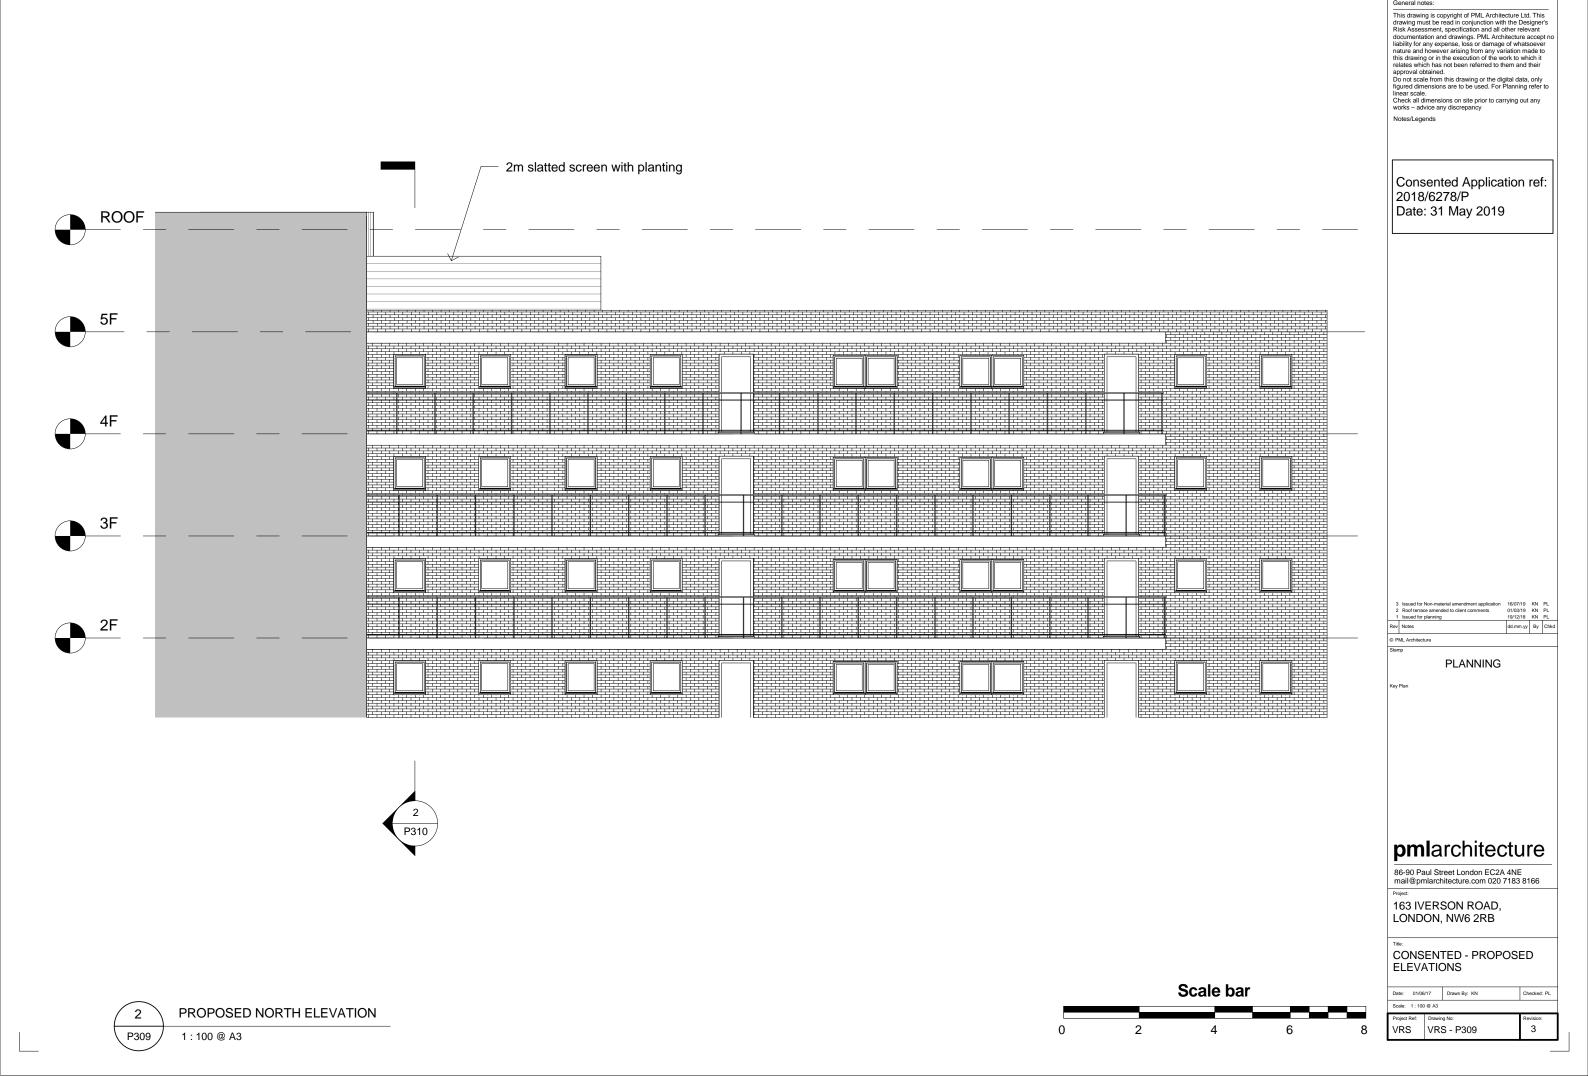

**EXISTING SECTION** P310 1:100 @ A3

Proposed glazed balustrade sytem to roof BALCONY\_ BEDROOM 2 LEVEL 4 BATHROOM

LEVEL 3

PROPOSED SECTION P310 1:100 @ A3

2m slatted screen with planting

Scale bar VRS

General notes:

Notes/Legends

Consented Application ref: 2018/6278/P Date: 31 May 2019

© PML Architecture PLANNING