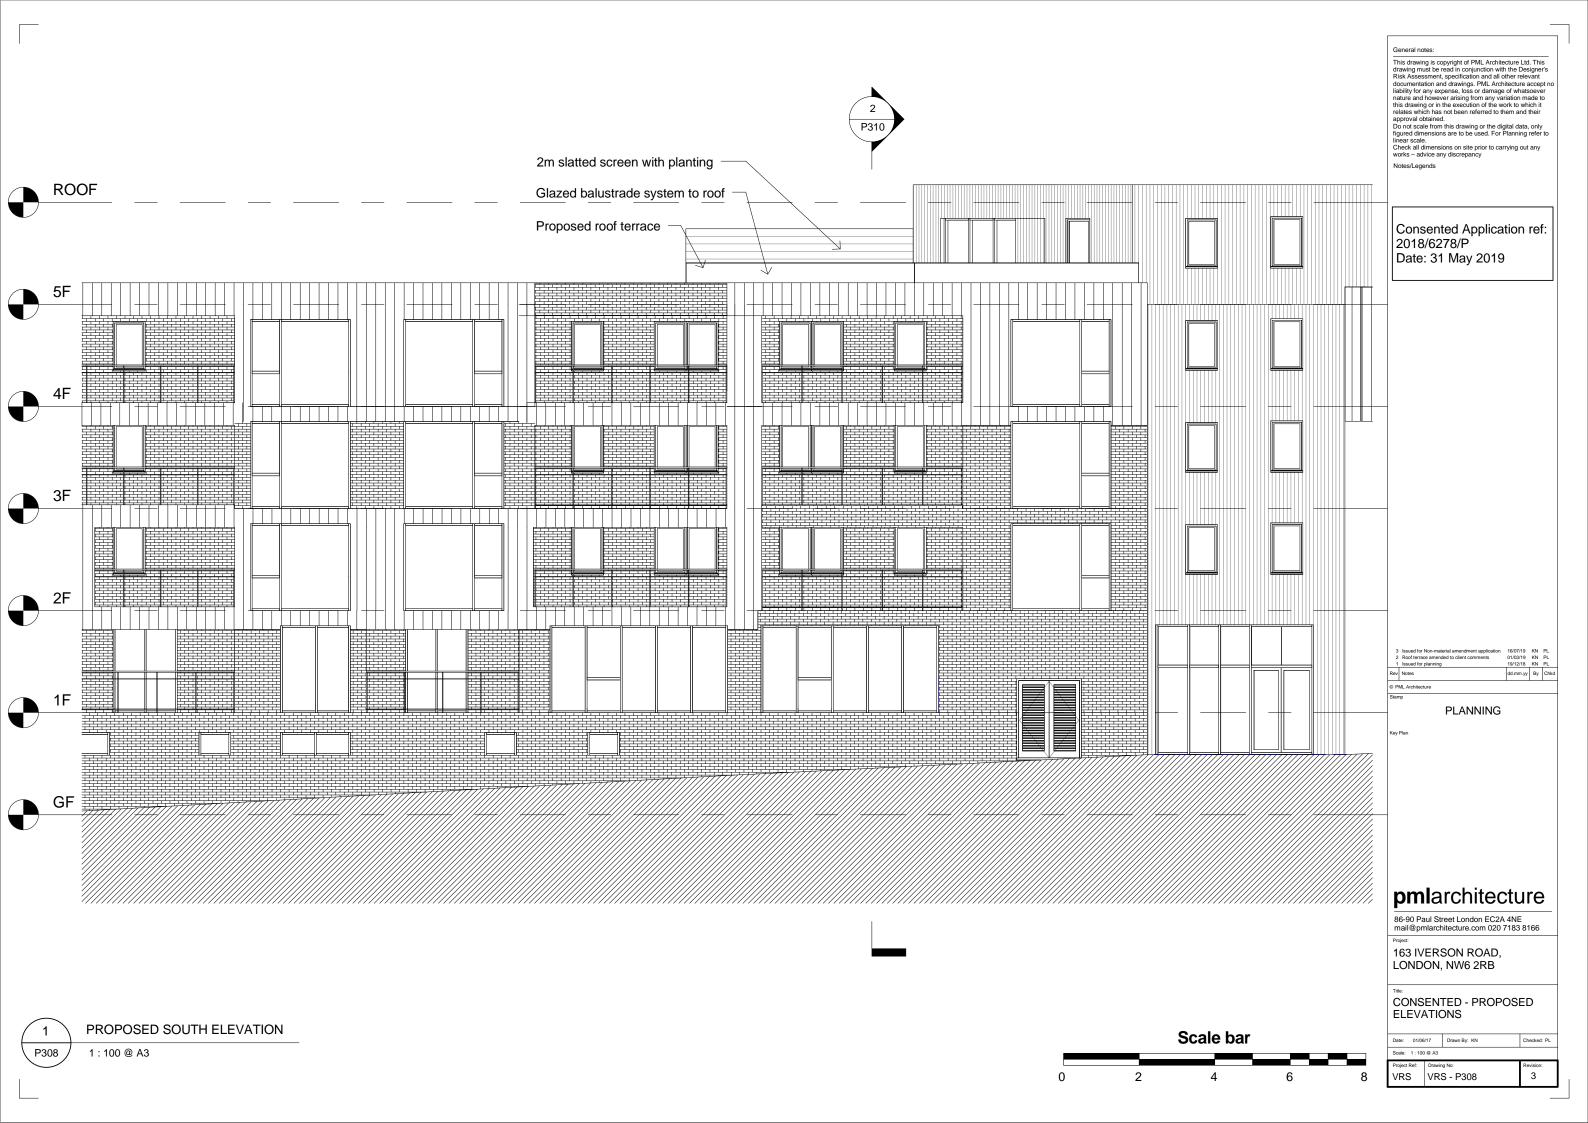

**EXISTING SECTION** P310 1:100 @ A3

Proposed glazed balustrade sytem to roof BALCONY\_ BEDROOM 2 LEVEL 4 BATHROOM

LEVEL 3

PROPOSED SECTION P310 1:100 @ A3

2m slatted screen with planting

Scale bar VRS

General notes:

This drawing is copyright of PML Architecture Ltd. This drawing must be read in conjunction with the Designer's Risk Assessment, specification and all other relevant documentation and drawings. PML Architecture accept no liability for any expense, loss or damage of whatsoever nature and however arising from any variation made to this drawing or in the execution of the work to which it relates which has not been referred to them and their approval obtained.

Do not scale from this drawing or the digital data, only figured dimensions are to be used. For Planning ref