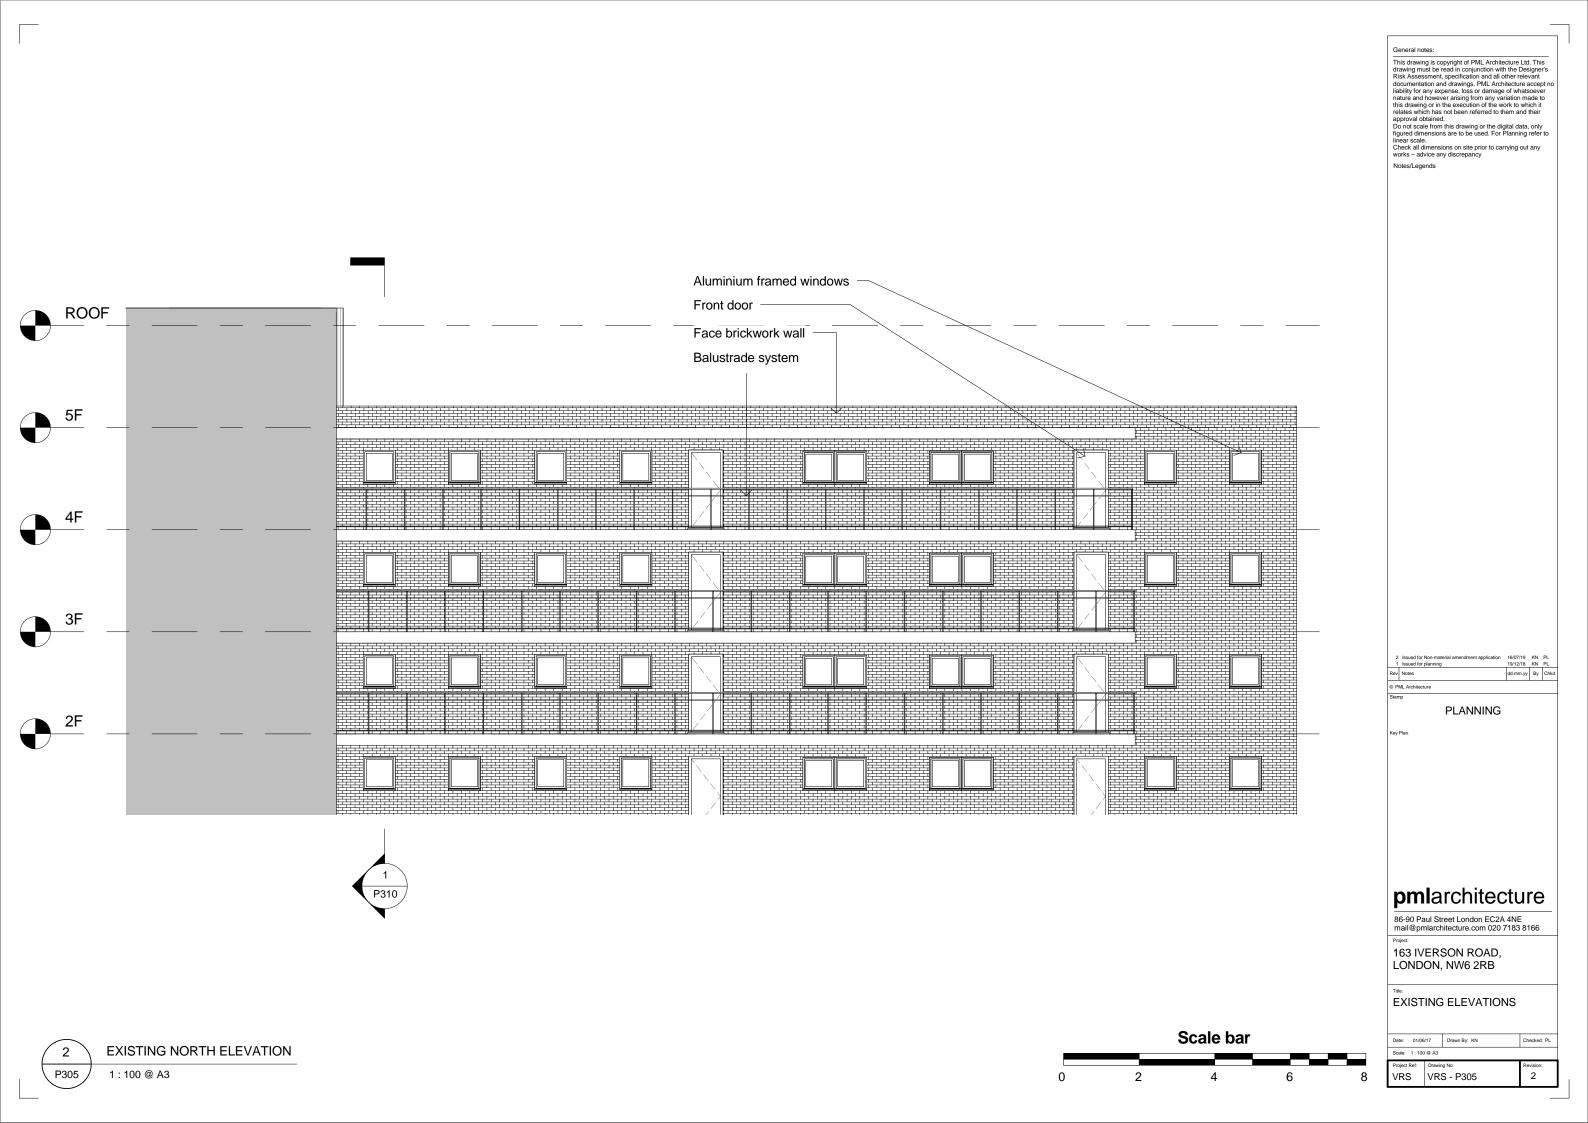

**EXISTING SECTION** P310 1:100 @ A3

Proposed glazed balustrade sytem to roof BALCONY\_ BEDROOM 2 LEVEL 4 BATHROOM

LEVEL 3

PROPOSED SECTION P310 1:100 @ A3

2m slatted screen with planting

Scale bar VRS

General notes:

This drawing is copyright of PML Architecture Ltd. This drawing must be read in conjunction with the Designer's Risk Assessment, specification and all other relevant documentation and drawings. PML Architecture accept no liability for any expense, loss or damage of whatsoever nature and however arising from any variation made to this drawing or in the execution of the work to which it relates which has not been referred to them and their approval obtained.

Do not scale from this drawing or the digital data, only figured dimensions are to be used. For Planni