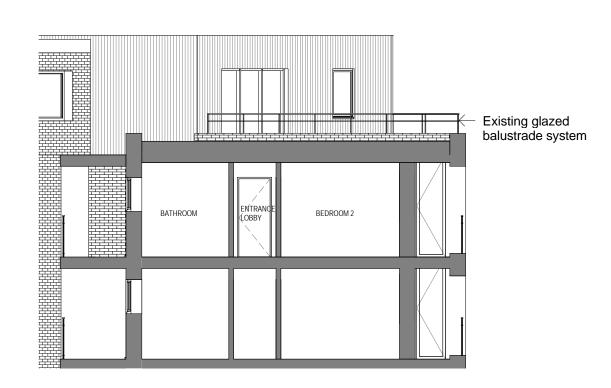

**EXISTING SECTION** P310 1:100 @ A3

Proposed glazed balustrade sytem to roof BALCONY\_ BEDROOM 2 LEVEL 4 BATHROOM

LEVEL 3

PROPOSED SECTION P310 1:100 @ A3

2m slatted screen with planting

Scale bar VRS

General notes: