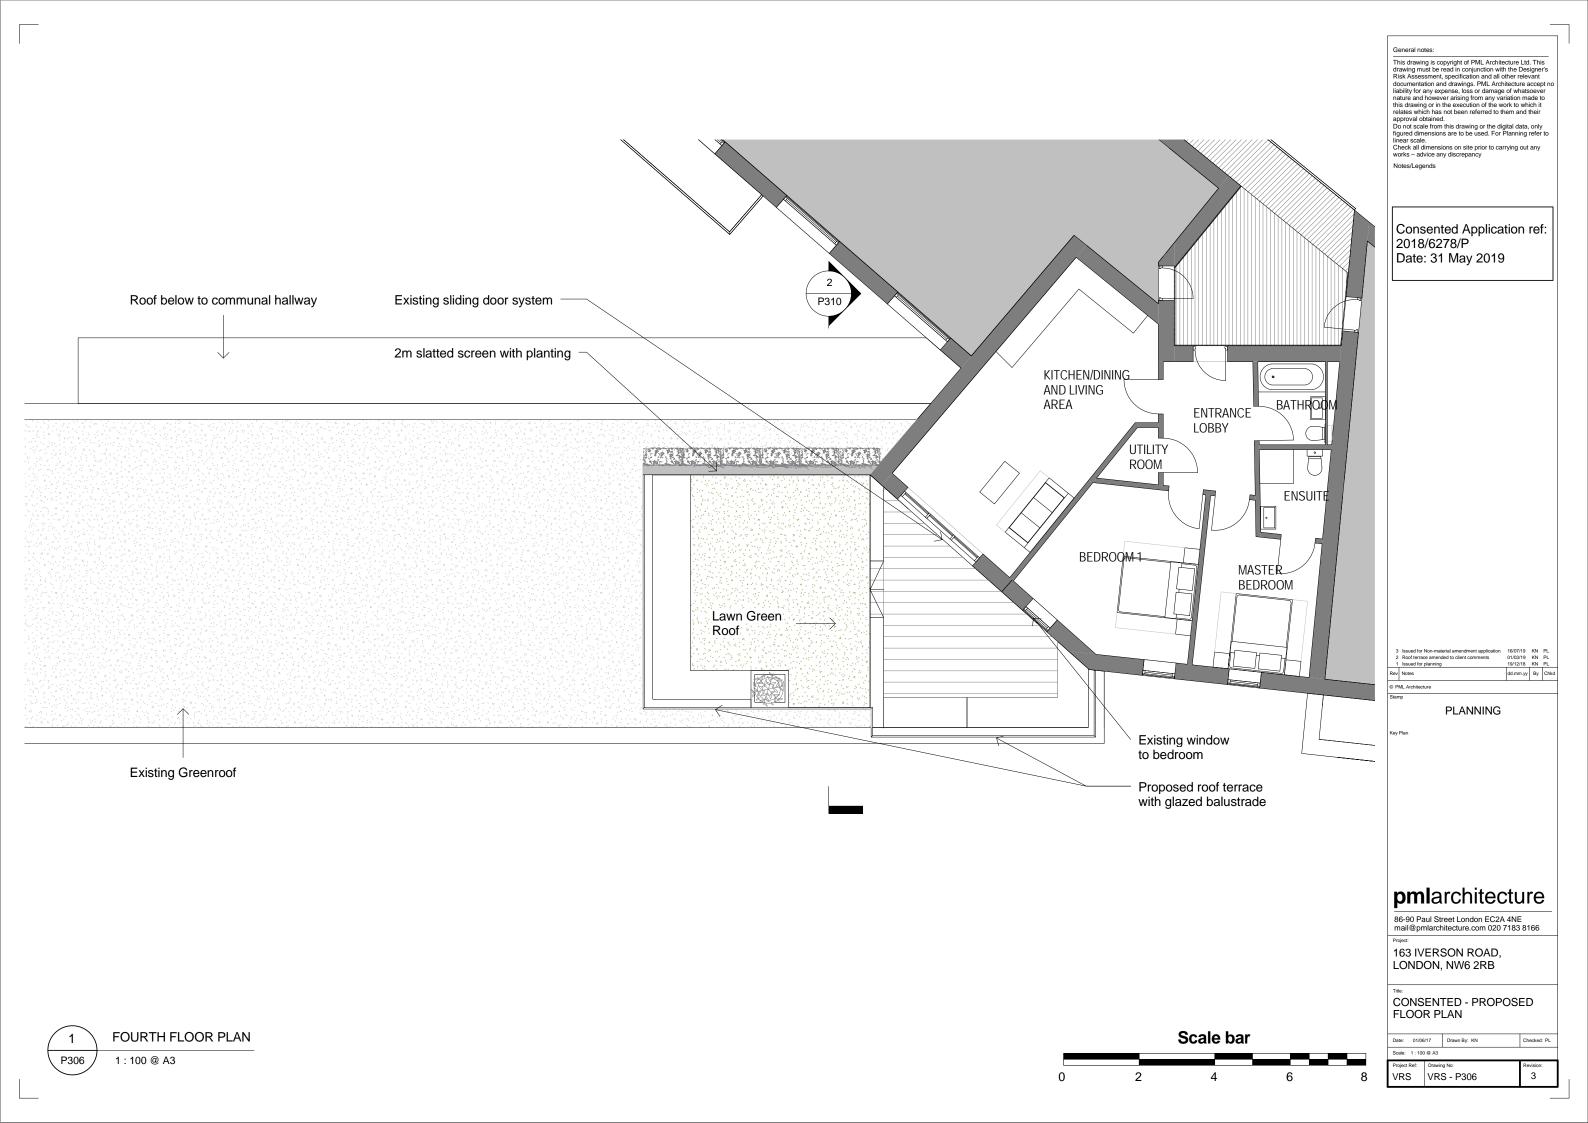

**EXISTING SECTION** P310 1:100 @ A3

Proposed glazed balustrade sytem to roof BALCONY\_ BEDROOM 2 LEVEL 4 BATHROOM

LEVEL 3

PROPOSED SECTION P310 1:100 @ A3

2m slatted screen with planting

Scale bar VRS

General notes:

This drawing is copyright of PML Architecture Ltd. This drawing must be read in conjunction with the Designer's Risk Assessment, specification and all other relevant documentation and drawings. PML Architecture accept no liability for any expense, loss or damage of whatsoever nature and however arising from any variation made to this drawing or in the execution of the work to which it relates which has not been referred to them and their approval obtained.

Do not scale from this drawing or the digital data, only figured dimensions are to be used. For Planning