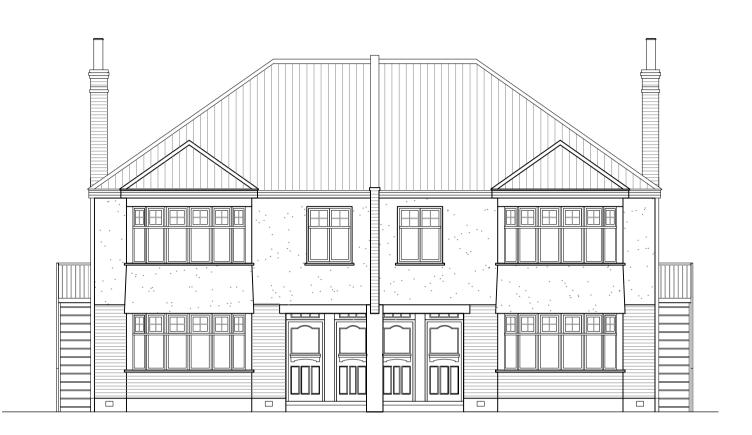

2 Existing Front Elevation 1:50

3 Existing Rear Elevation 1:100

4 Existing Side Elevation 1:100

Site address

Drawn Checked by Issued for Scale Drawing No. Date

Revisions

Hertfordshire Office 25 Tudor Hall Brewery Road Hoddesdon, Herts EN11 8FP