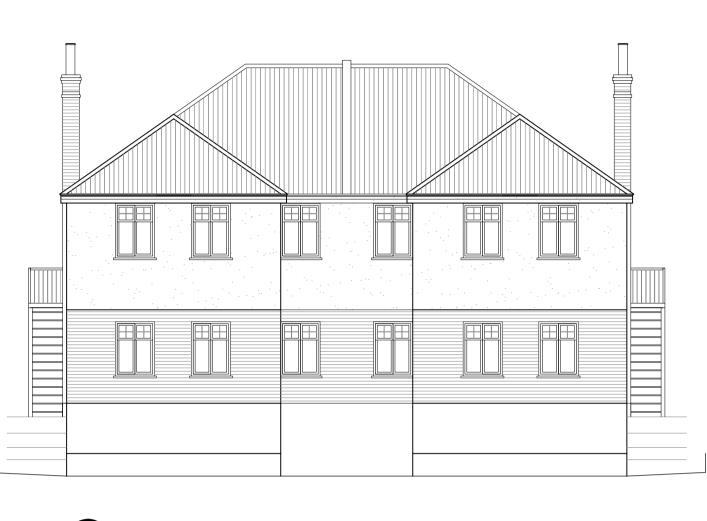

2 Existing Front Elevation 1:50

3 Existing Rear Elevation 1:100

4 Existing Side Elevation 1:100

Site address

Drawn Checked by Issued for Scale Drawing No. Date

Revisions

Hertfordshire Office 25 Tudor Hall Brewery Road Hoddesdon, Herts EN11 8FP