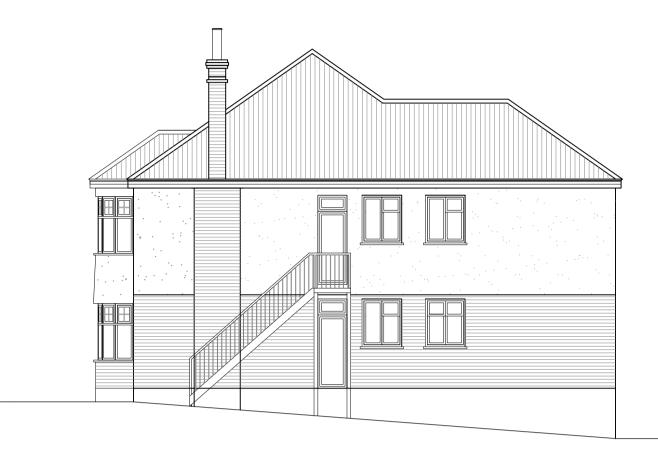

2 Existing Front Elevation 1:50

3 Existing Rear Elevation 1:100

4 Existing Side Elevation 1:100

Site address

Drawn Checked by Issued for Scale Drawing No. Date

Revisions

Hertfordshire Office 25 Tudor Hall Brewery Road Hoddesdon, Herts EN11 8FP