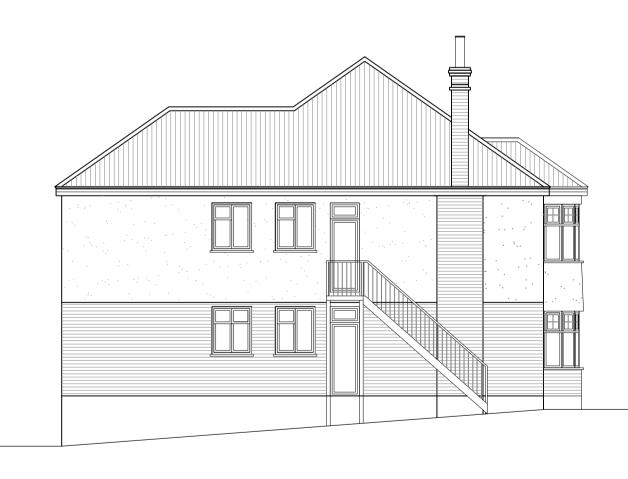

2 Existing Front Elevation 1:50

3 Existing Rear Elevation 1:100

4 Existing Side Elevation 1:100

Site address

Drawn Checked by Issued for Scale Drawing No. Date

Revisions

Hertfordshire Office 25 Tudor Hall Brewery Road Hoddesdon, Herts EN11 8FP