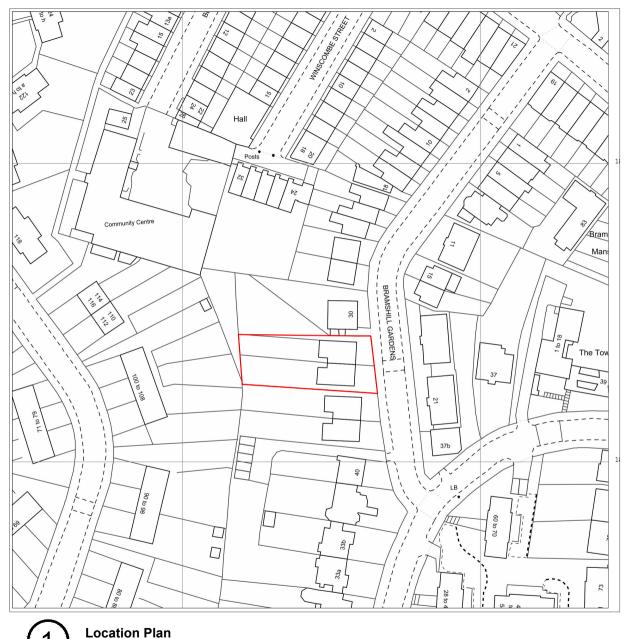

## London Office 9 Devonshire square

London EC2M 4YF

01992 469001 info@dpa-architects.co.uk www.dpa-architects.co.uk

Site address

32 and 34A Bramshill Gardens Highgate London NW5 1JH

Project Description

Lower Ground Floor Extensions to two Ground Floor Flats to create new living space.

Drawing Title Location Plan

> EKS Drawn

DP Checked by

> Issued for Planning Approval

> > 1:1250@ A4 Scale

1433\_300 Drawing No.

July 2019

Revisions