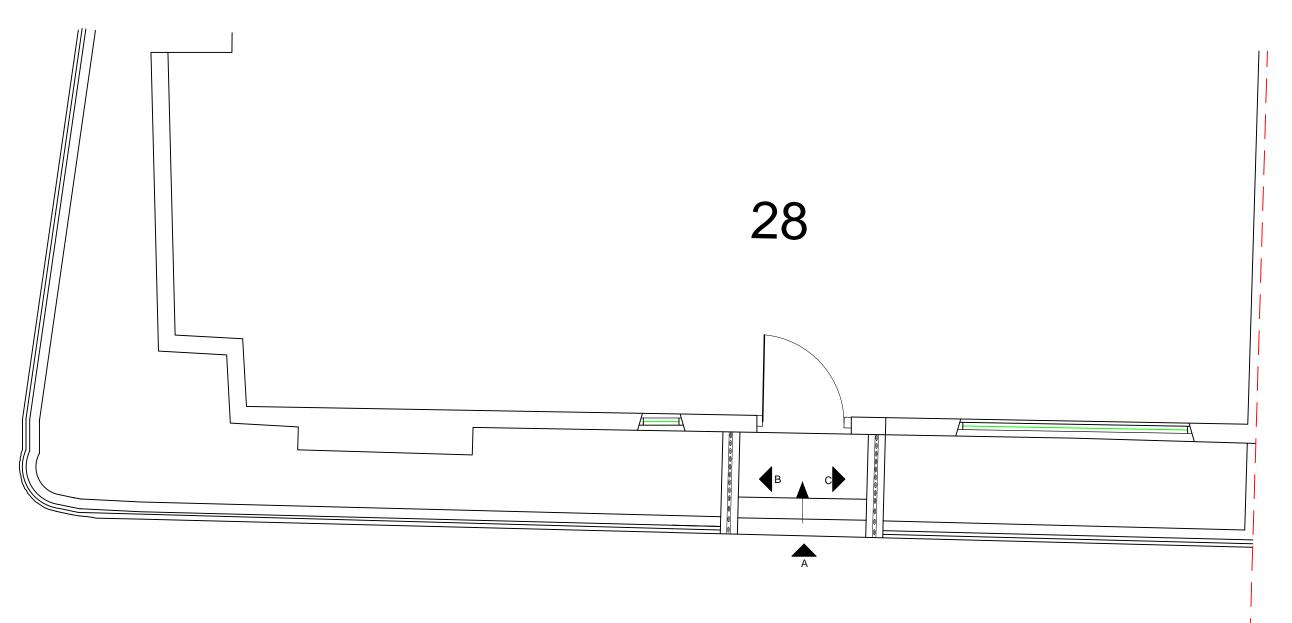

# robsonwalsh

Survey House, 19F Park Parade, London, NW10 4JH
Phone: 020 8965 1432 www.robsonwalsh.com

28 Longford Street, London, NW1 3PA

7968/001

SD

RICS

1-75 @ A3

12 Jul '19

Notting Hill Genesis





**Existing Front Elevation - Partial** 







Existing Side Elevation - C





Existing Elevations

## robsonwalsh

Survey House, 19F Park Parade, London, NW10 4JH
Phone: 020 8965 1432 www.robsonwalsh.com

28 Longford Street, London, NW1 3PA

7968/002

SD

1-75 @ A3

12 Jul '19

Notting Hill Genesis



Proposed Partial Floor Plan



Proposed Floor Plans

### robsonwalsh

Survey House, 19F Park Parade, London, NW10 4JH
Phone: 020 8965 1432 www.robsonwalsh.com

28 Longford Street, London, NW1 3PA

7968/003

SD

1-75 @ A3

12 Jul '19

Notting Hill Genesis



#### Proposed Front El