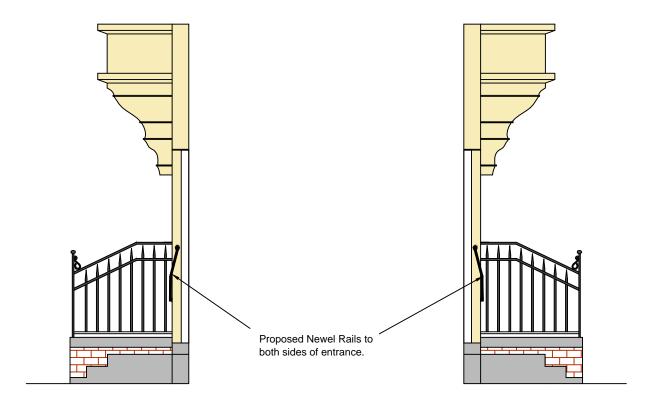

#### Existing Side Elevation - C

Proposed Elevations

Chartered Surveyors

Survey House, 19F Park Parade, London, NW10 4JH
Phone: 020 8965 1432 www.robsonwalsh.com

28 Longford Street,
London,
NW1 3PA

7968/004 SD