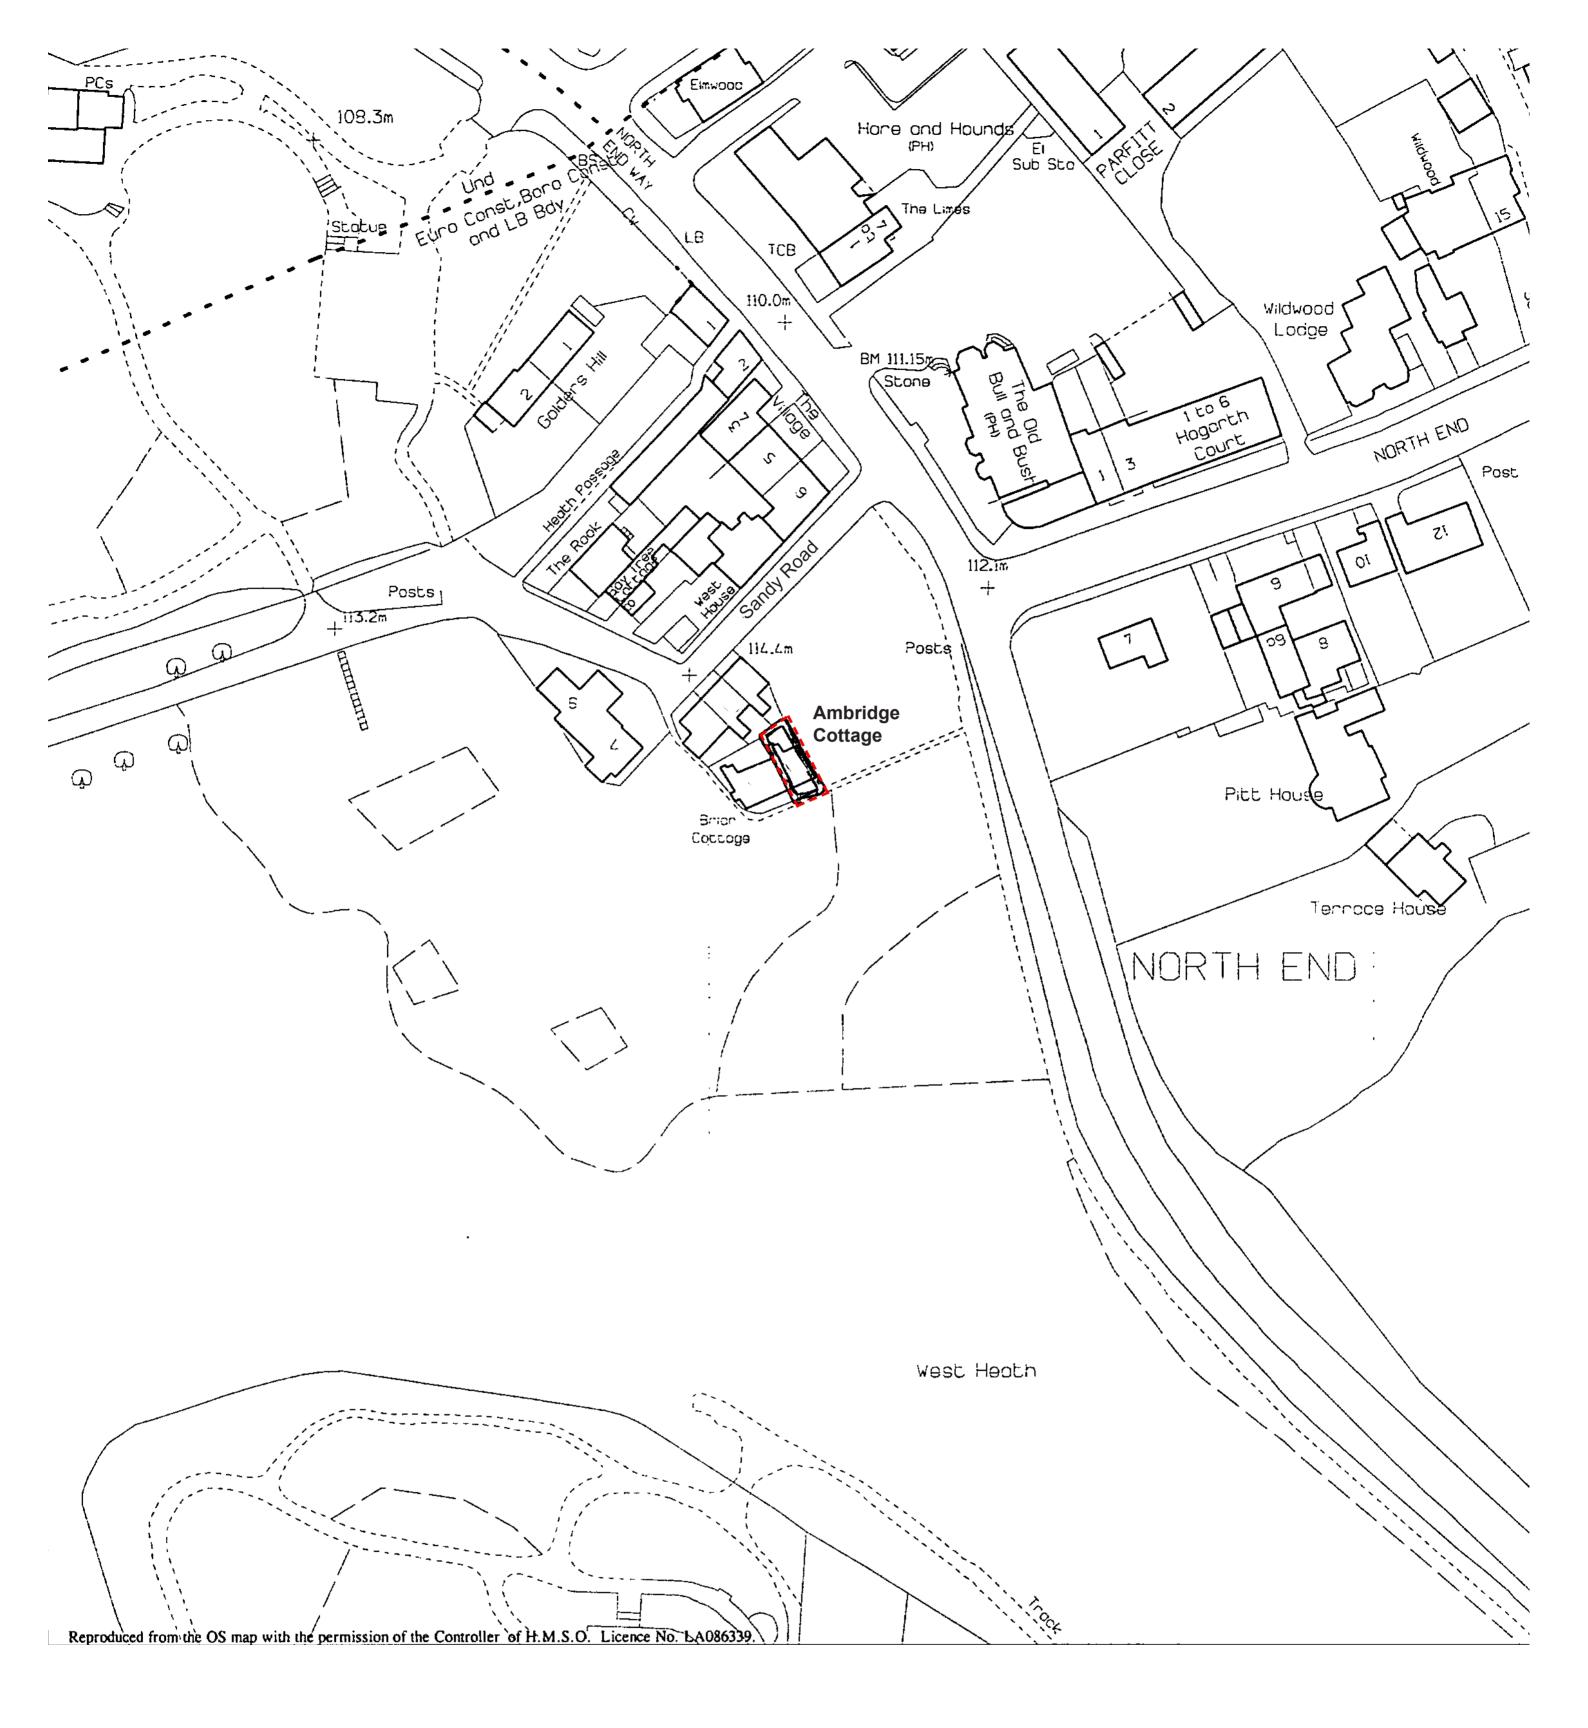

|            | key                              |                                         | Ambridge Cottage             | Belinda Webb RIBA       | mobile 07884 086670           |
|------------|----------------------------------|-----------------------------------------|------------------------------|-------------------------|-------------------------------|
| $\bigcirc$ | Site boundary                    | June 2019 Planning issue                | Sandy Road<br>London NW3 7EY | on behalf of Sue Bovell | email belindawebb@gmail.co.uk |
|            | scale 1:1250                     | notes                                   | Dronood ortonoion            | Leastion plan           |                               |
|            | 5m 10m 20m 30m 40m 50m 100m 150m | 1. All dimensions to be checked on site | Proposed extension           | Location plan           |                               |
|            |                                  |                                         | scale 1:1250 @A2             | date drawn June 2019    | dwg no 02/A2/100              |