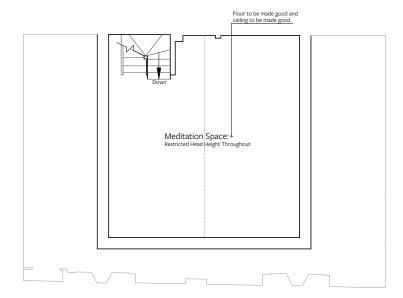

Proposed Loft Floor Plan. 1:100.

Proposed Third Floor Plan. 1:100.

Proposed Second Floor Plan. 1:100.

Notes: This drawing is the copyright of hebaseem limited. Figured dimensions to be taken in preference to those scaled. All dimensions to be checked on site and taken in preference to those shown. The drawings are indicative only and subject to change following a detailed survey. Not to be reproduced, retained or disclosed to any unauthorised person either wholly or in part without written permission. The scheme is subject to change following input from relevant consultants during the design process.