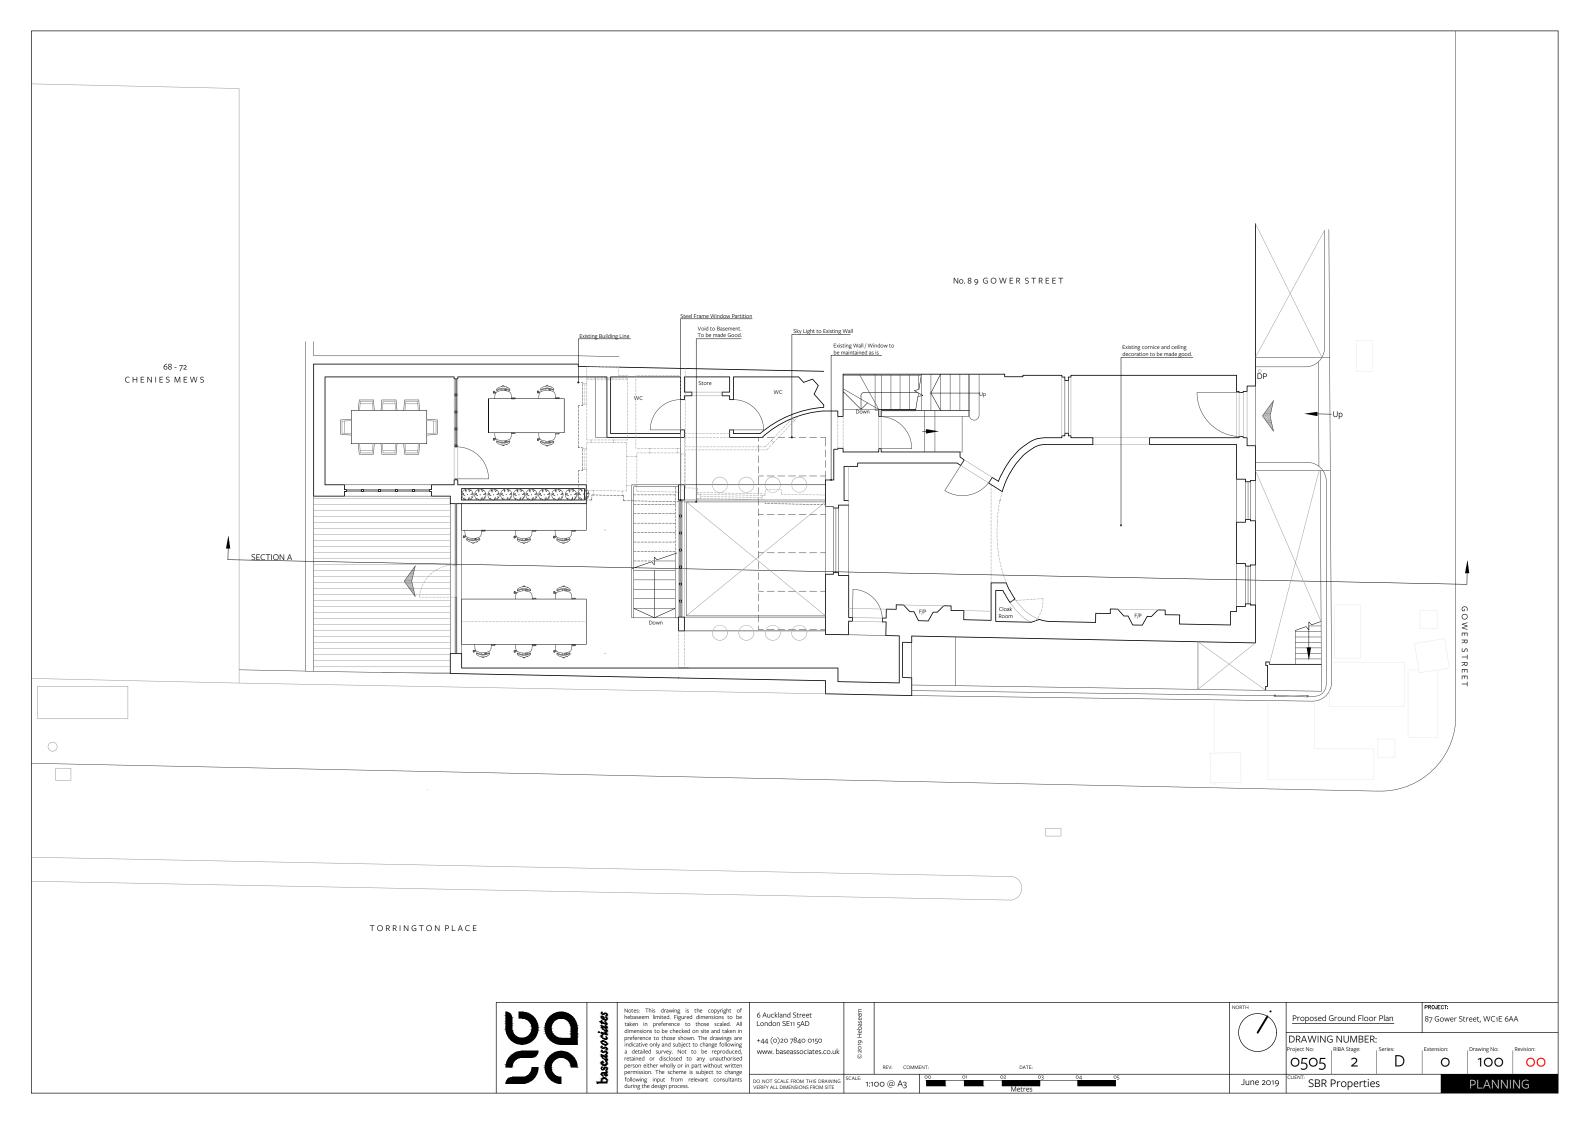

6 Auckland Street London SE11 5AD 1:100 @ A3

DRAWING NUMBER:
Project No: RIBA Stage: 0505 2 SBR Properties June 2019

87 Gower Street, WC1E 6AA

101

PLANNING

00

0

Proposed First Floor Plan