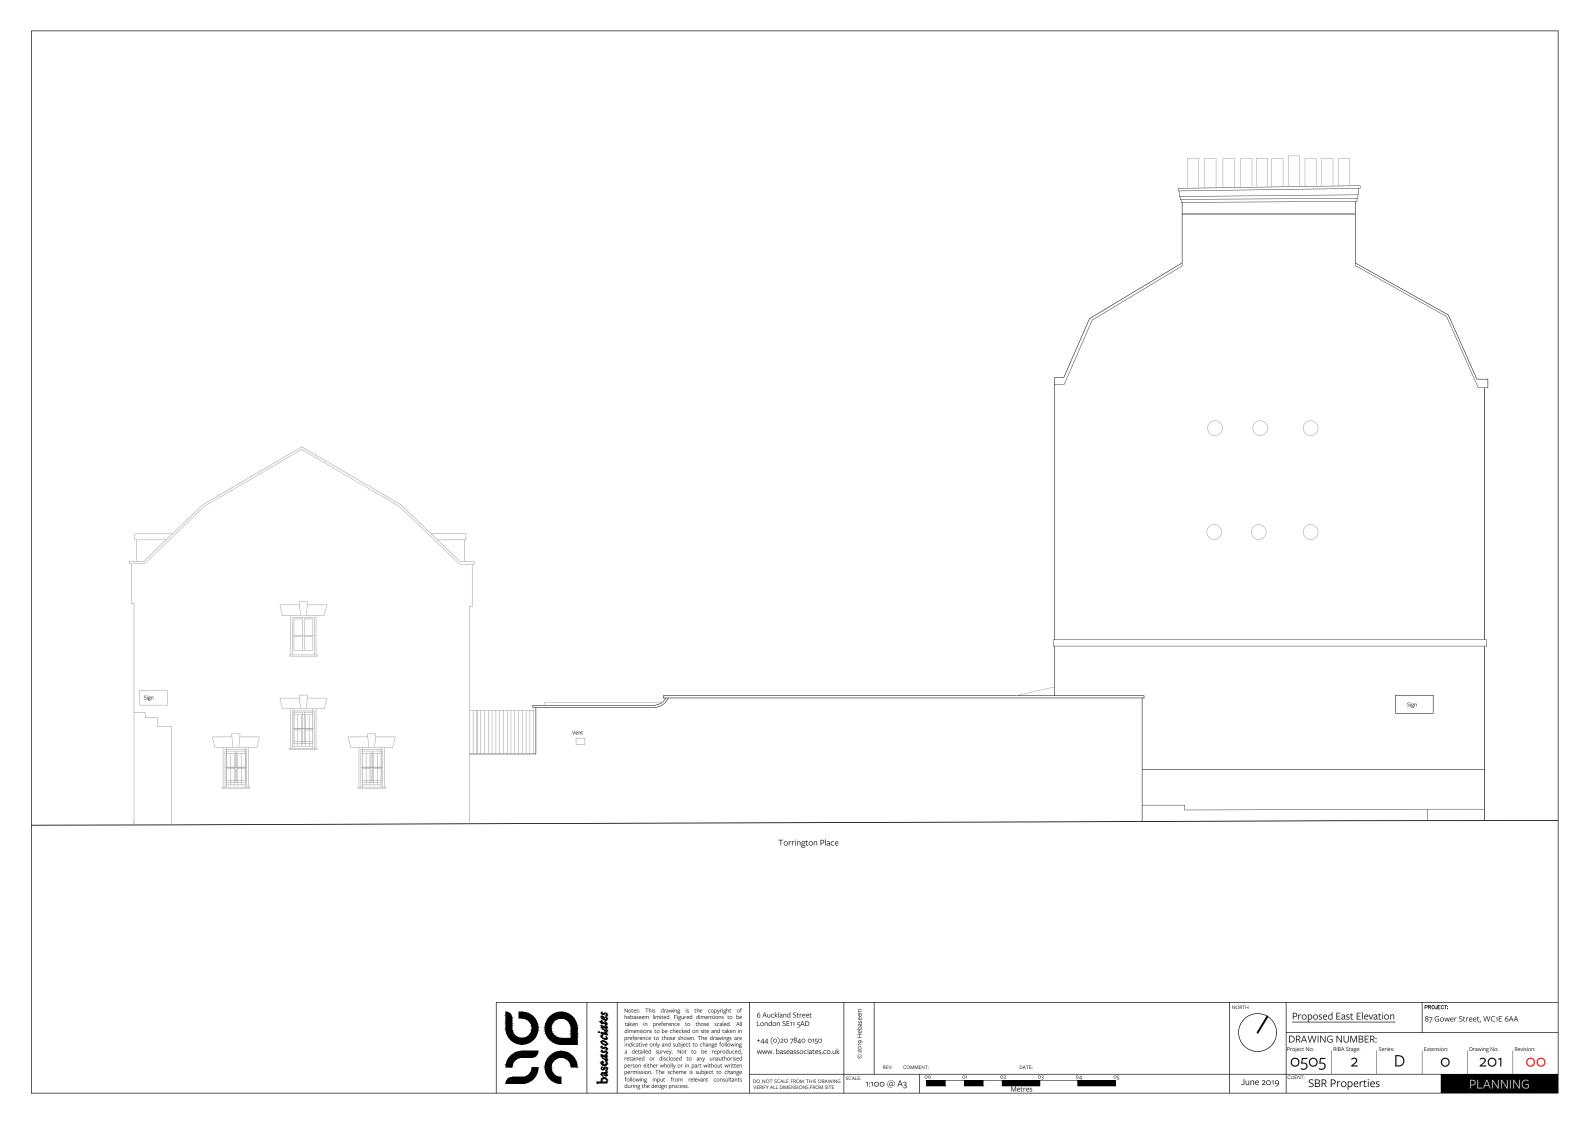

loor Plan. 1:100.



Proposed Second Floor Plan. 1:100.



Notes: This drawing is the copyright of hebaseem limited. Figured dimensions to be taken in preference to those scaled. All dimensions to be checked on site and taken in preference to those shown. The drawings are indicative only and subject to change following a detailed survey. Not to be reproduced, retained or disclosed to any unauthorised person either wholly or in part without written permission. The scheme is subject to change following input from relevant consultants during the design process.

6 Auckland Street London SE11 5AD +44 (0)20 7840 0150 www. baseassociates.co.uk DO NOT SCALE FROM THIS DRAWING VERIFY ALL DIMENSIONS FROM SITE

Proposed Upper Floor Plans DRAWING NUMBER:

87 Gower Street, WC1E 6AA

00 102 PLANNING













ii. Existing Massing



iii. Proposed Massing