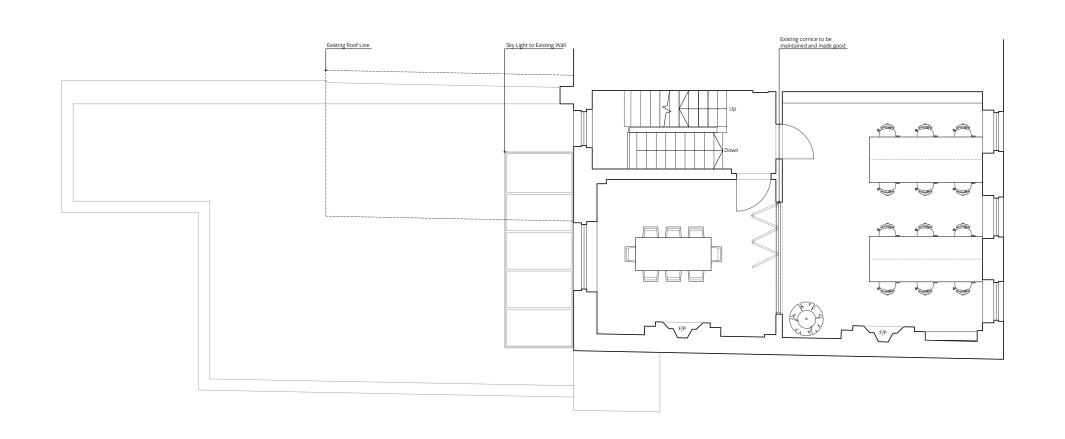

Proposed Loft Floor Plan. 1:100.

Proposed Third Floor Plan. 1:100.

Proposed Second Floor Plan. 1:100.

Notes: This drawing is the copyright of hebaseem limited. Figured dimensions to be taken in preference to those scaled. All dimensions to be checked on site and taken in preference to those shown. The drawings are indicative only and subject to change following a detailed survey. Not to be reproduced, retained or disclosed to any unauthorised person either wholly or in part without written permission. The scheme is subject to change following input from relevant consultants during the design process.

6 Auckland Street London SE11 5AD +44 (0)20 7840 0150 www. baseassociates.co.uk DO NOT SCALE FROM THIS DRAWING VERIFY ALL DIMENSIONS FROM SITE

Proposed Upper Floor Plans DRAWING NUMBER:

87 Gower Street, WC1E 6AA