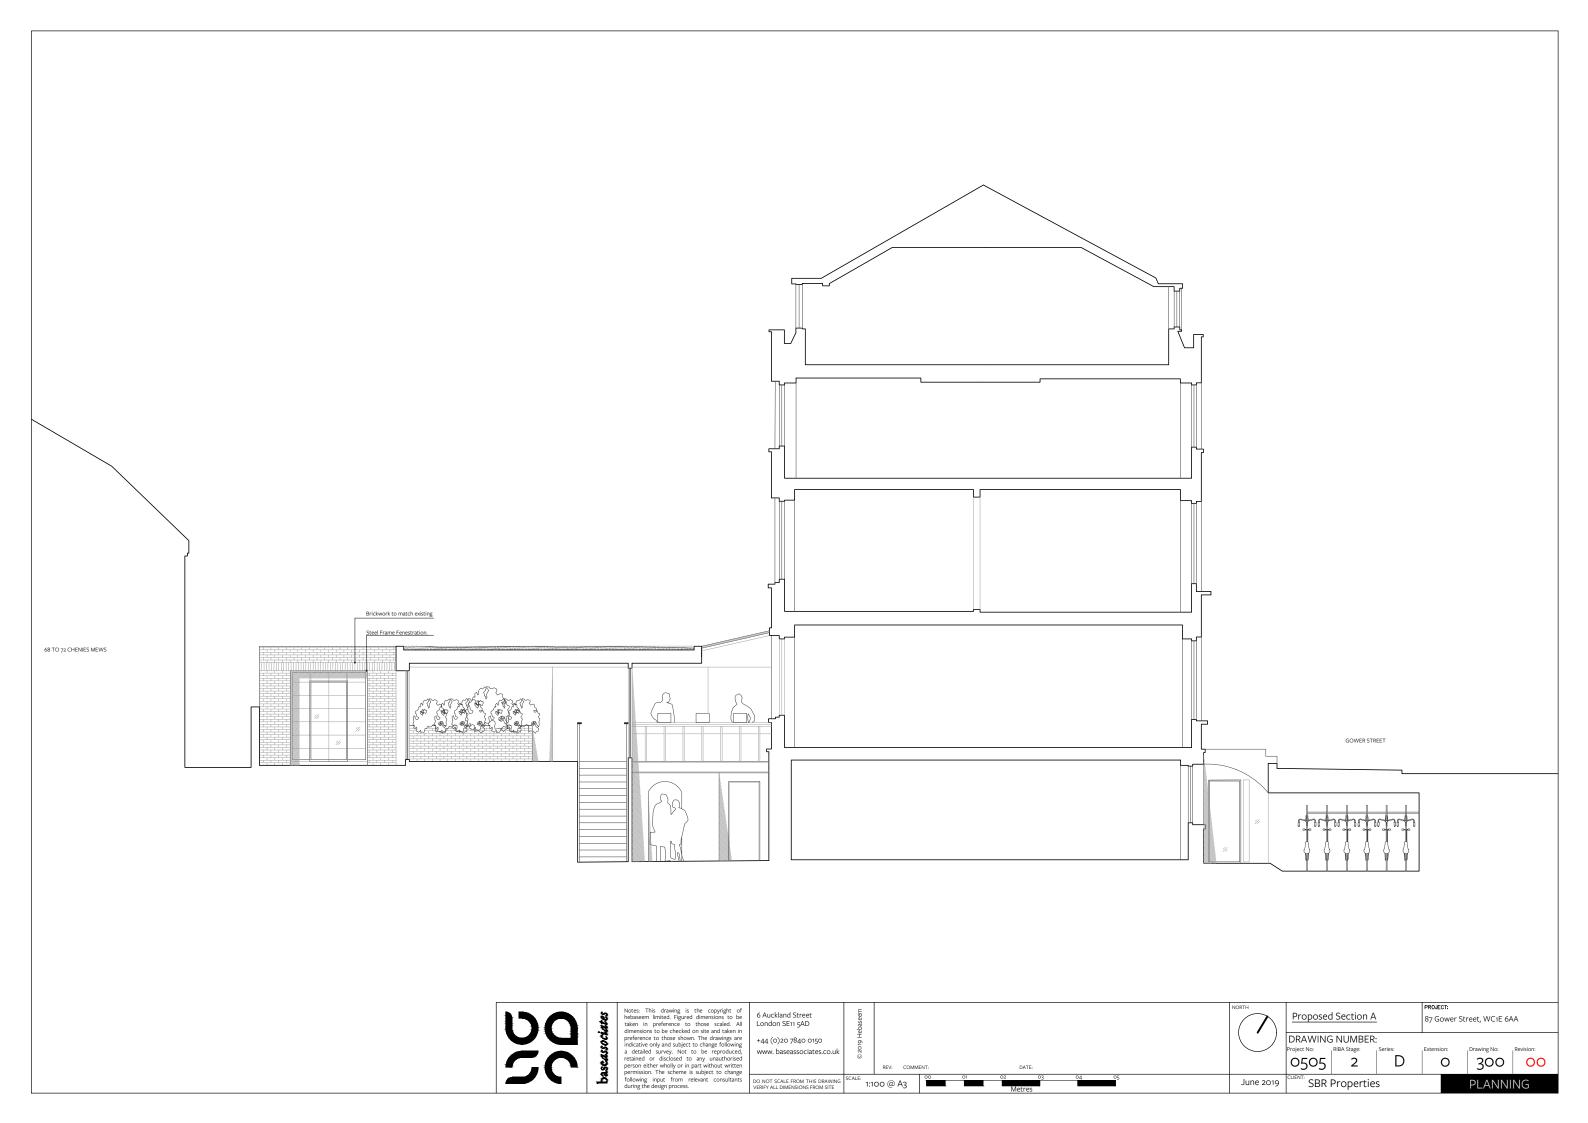

or Plan. 1:100.



Proposed Second Floor Plan. 1:100.



Notes: This drawing is the copyright of hebaseem limited. Figured dimensions to be taken in preference to those scaled. All dimensions to be checked on site and taken in preference to those shown. The drawings are indicative only and subject to change following a detailed survey. Not to be reproduced, retained or disclosed to any unauthorised person either wholly or in part without written permission. The scheme is subject to change following input from relevant consultants during the design process.

6 Auckland Street London SE11 5AD +44 (0)20 7840 0150 www. baseassociates.co.uk DO NOT SCALE FROM THIS DRAWING VERIFY ALL DIMENSIONS FROM SITE

Proposed Upper Floor Plans DRAWING NUMBER:

87 Gower Street, WC1E 6AA

00 102 PLANNING













ii. Existing Massing



iii. Proposed Massing