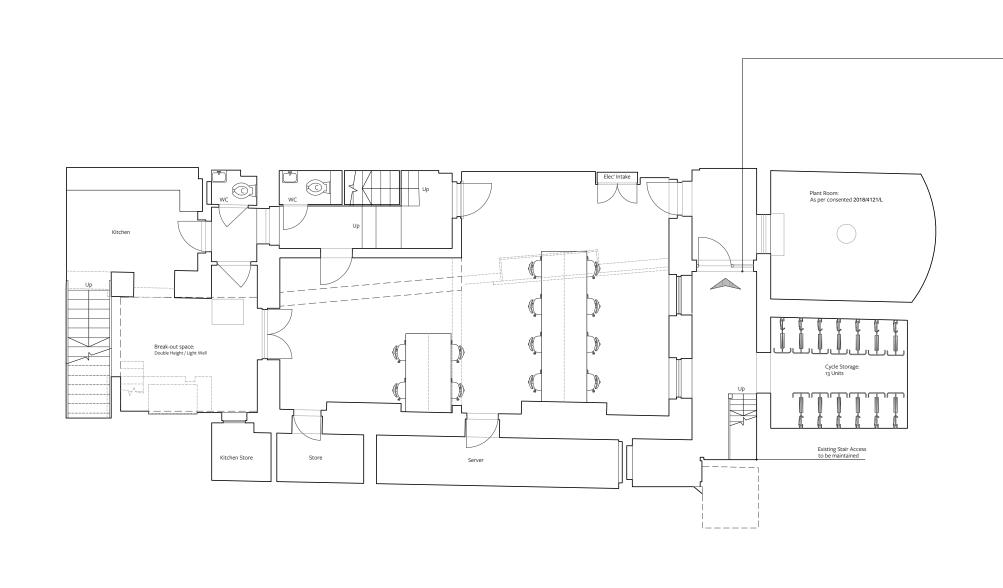

Proposed Basement Entrance: As per 89 Gower Street.

6 Auckland Street London SE11 5AD +44 (0)20 7840 0150

1:100 @ A3 June 2019

DRAWING NUMBER: 0505

Proposed Basement Floor Plan 87 Gower Street, WC1E 6AA

2 0 SBR Properties

099 00 PLANNING

Notes: This drawing is the copyright of hebaseem limited. Figured dimensions to be taken in preference to those scaled. All dimensions to be checked on site and taken in preference to those shown. The drawings are indicative only and subject to change following a detailed survey. Not to be reproduced, retained or disclosed to any unauthorised person either wholly or in part without written permission. The scheme is subject to change following input from relevant consultants during the design process.