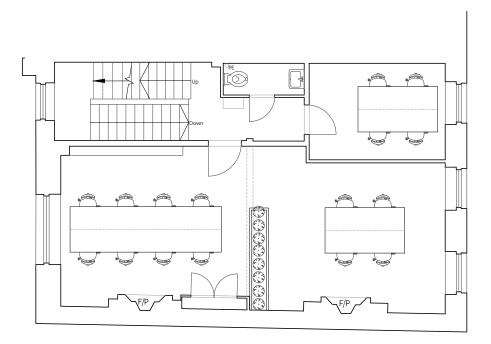

Proposed Loft Floor Plan. 1:100.

Proposed Third Floor Plan. 1:100.

Proposed Second Floor Plan. 1:100.

Notes: This drawing is the copyright of hebaseem limited. Figured dimensions to be taken in preference to those scaled. All dimensions to be checked on site and taken in preference to those shown. The drawings are indicative only and subject to change following a detailed survey. Not to be reproduced, retained or disclosed to any unauthorised person either wholly or in part without written permission. The scheme is subject to change following input from relevant consultants during the design process.