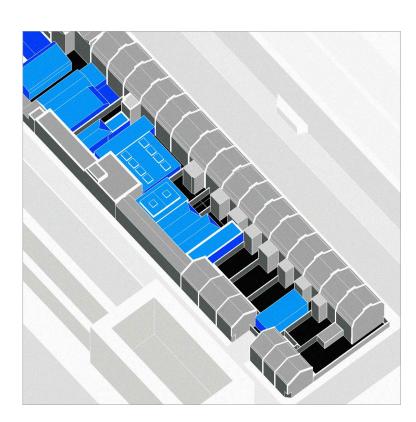

n. 1:100.



Proposed Second Floor Plan. 1:100.



Notes: This drawing is the copyright of hebaseem limited. Figured dimensions to be taken in preference to those scaled. All dimensions to be checked on site and taken in preference to those shown. The drawings are indicative only and subject to change following a detailed survey. Not to be reproduced, retained or disclosed to any unauthorised person either wholly or in part without written permission. The scheme is subject to change following input from relevant consultants during the design process.

6 Auckland Street London SE11 5AD +44 (0)20 7840 0150 www. baseassociates.co.uk DO NOT SCALE FROM THIS DRAWING VERIFY ALL DIMENSIONS FROM SITE

Proposed Upper Floor Plans DRAWING NUMBER:

87 Gower Street, WC1E 6AA

00 102 PLANNING













ii. Existing Massing



iii. Proposed Massing