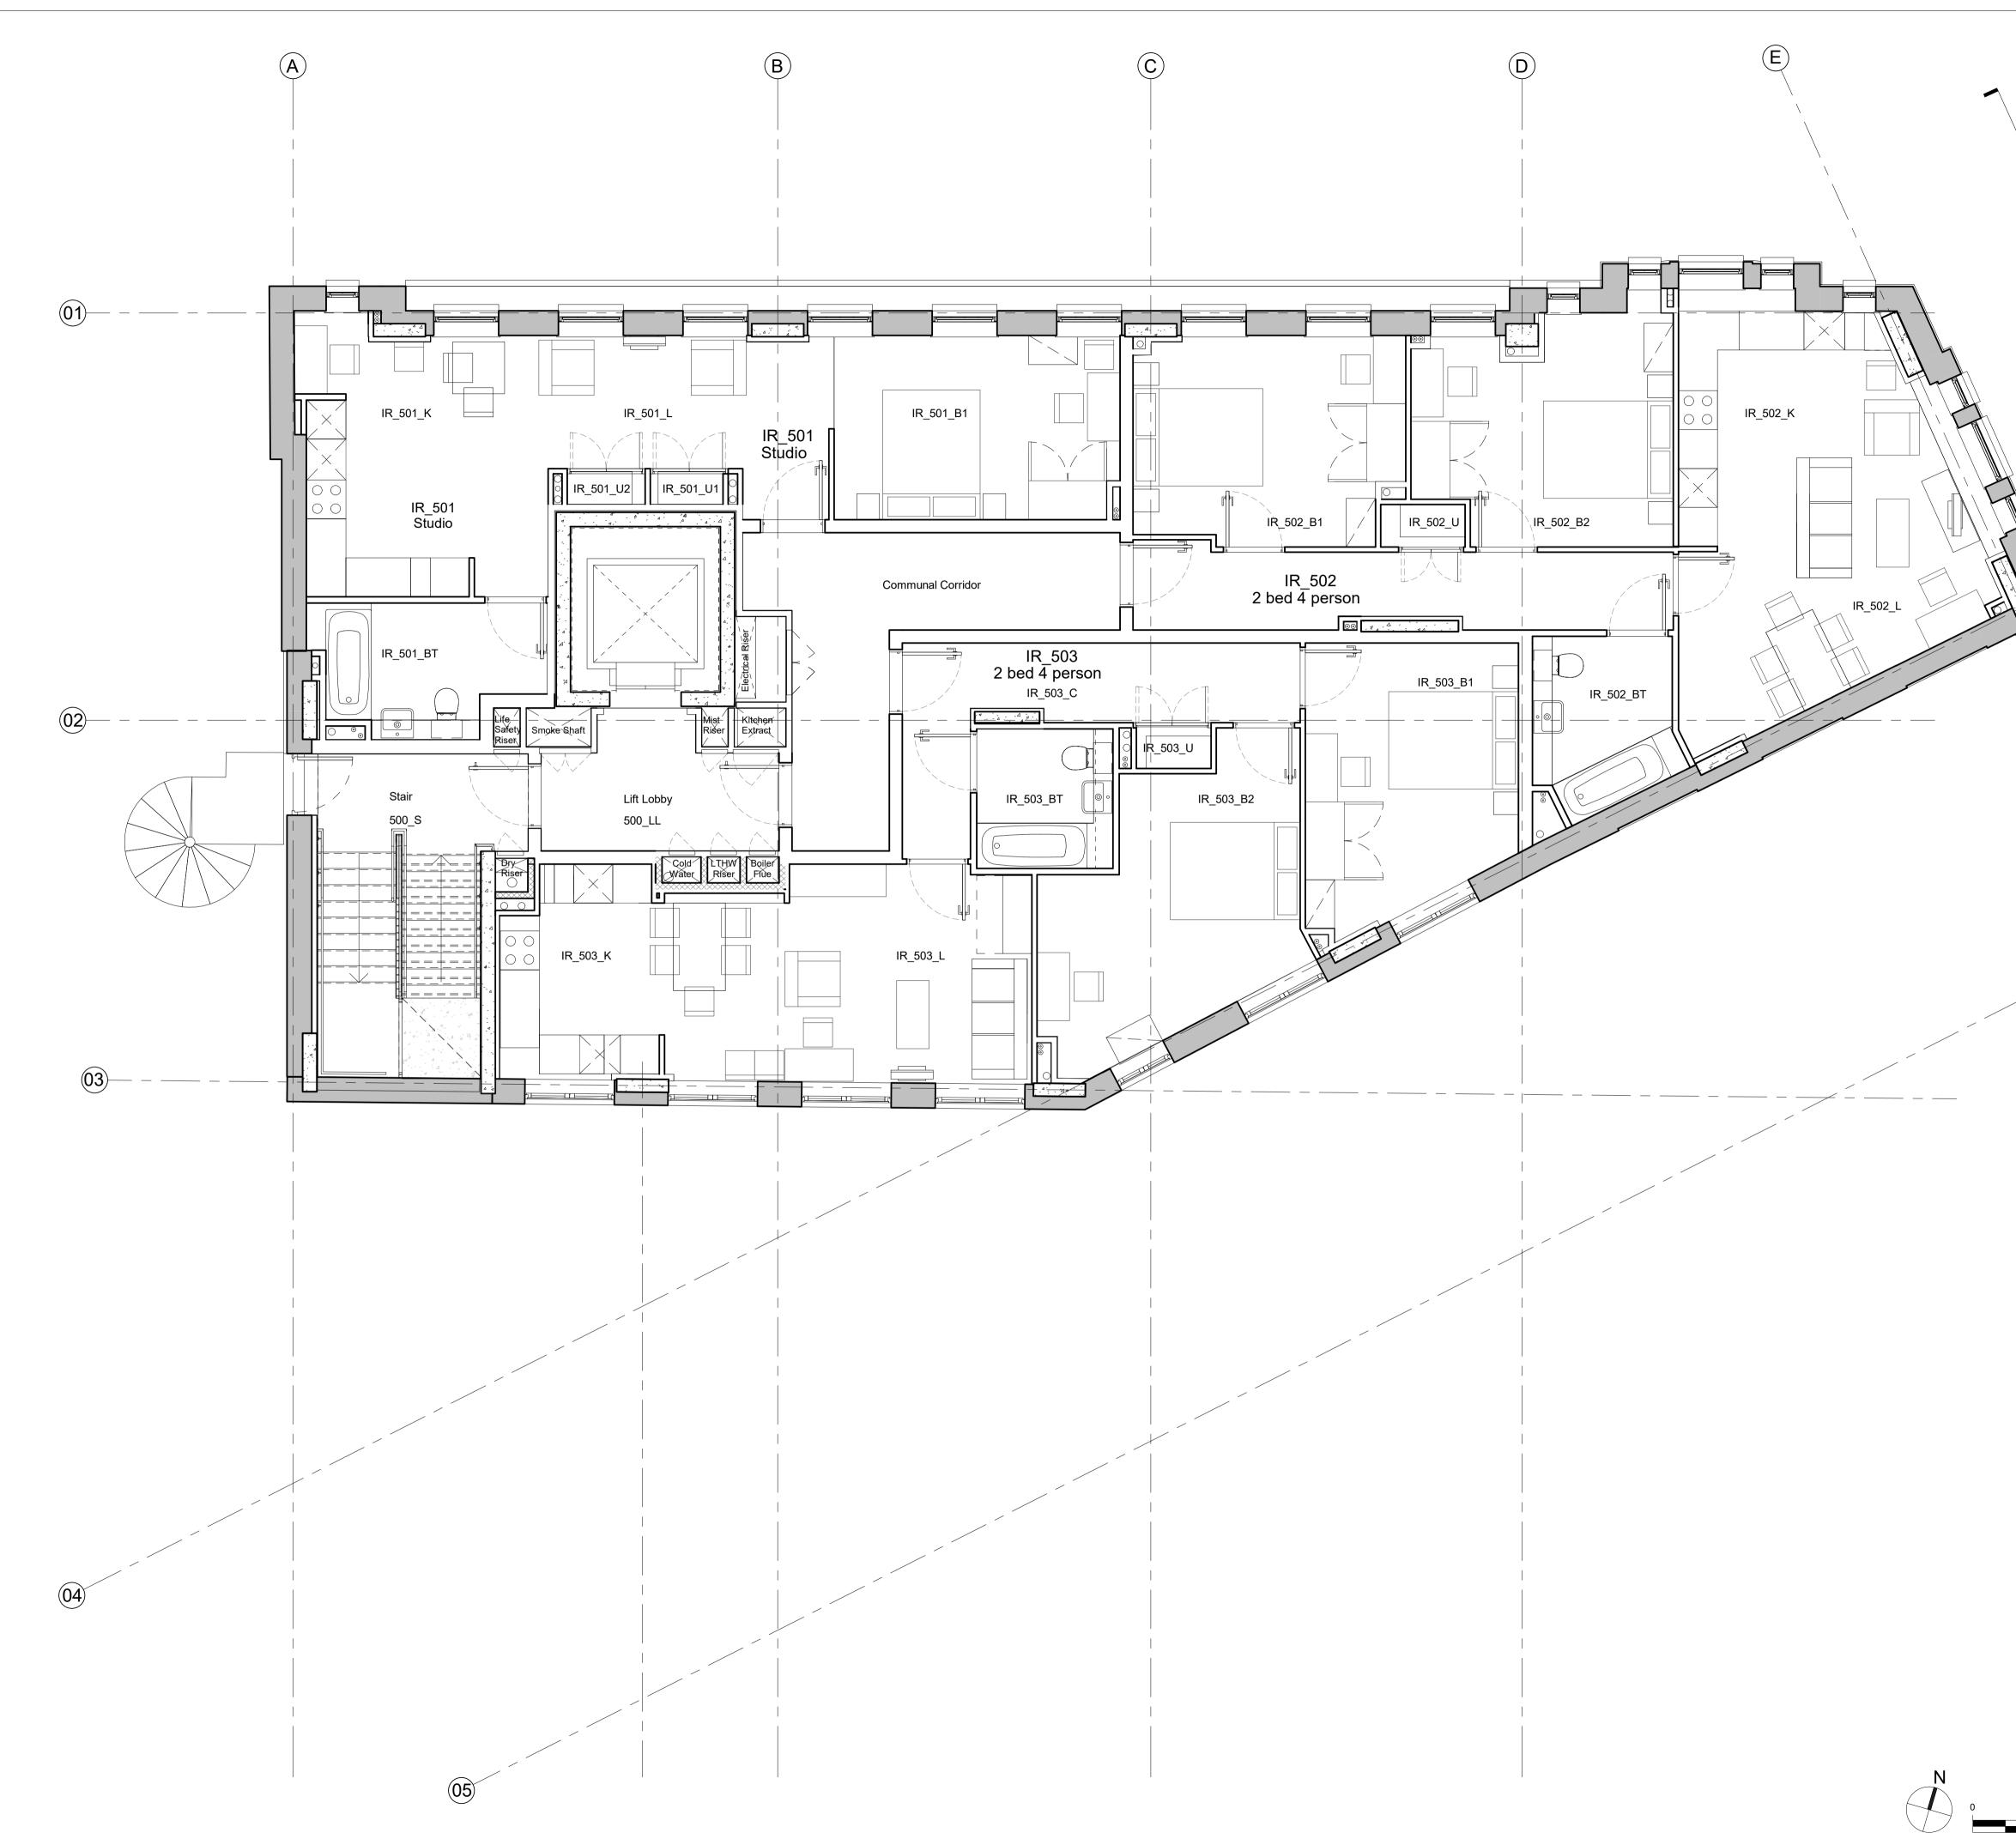

| 5 10         | Level 05 F<br>Scale<br>1 : 50 @                                   | Plan                                                        | Drawn By<br>Apt    | Issued By<br>Apt<br>Revision |
|--------------|-------------------------------------------------------------------|-------------------------------------------------------------|--------------------|------------------------------|
|              | Project<br>Medius H<br>Drawing Title<br>General A                 | ouse                                                        |                    |                              |
|              | Client<br>Royal Lo                                                | ndon Asset Mana                                             |                    |                              |
|              | 235 St John St                                                    | treet London EC1V 4NG                                       |                    | apt.london                   |
|              |                                                                   |                                                             | N Steel            |                              |
|              |                                                                   | New Oxford Street                                           |                    |                              |
|              | Structural Engi<br>MEP Engineer<br>Project Manag<br>KEY - LOCATIO | er: CBRE                                                    |                    |                              |
|              | 00 NMA<br>Rev<br>Consultants                                      | Reason for Issue                                            | 28/06/2019<br>Date | Apt<br>Iss                   |
|              |                                                                   |                                                             |                    |                              |
|              |                                                                   |                                                             |                    |                              |
|              |                                                                   |                                                             |                    |                              |
| 1<br>A_P_302 |                                                                   |                                                             |                    |                              |
|              |                                                                   |                                                             |                    |                              |
|              |                                                                   |                                                             |                    |                              |
|              | Key                                                               | Structure<br>New Facade<br>Retained Facade<br>Boundary Line |                    |                              |
|              | Kov                                                               |                                                             |                    |                              |
|              | Notes<br>Not all revision note:                                   | s appear on all sheets. Refer to tagged                     | l clouds.          |                              |
|              |                                                                   | s appear on all sheets. Refer to taque                      | t clouds.          |                              |