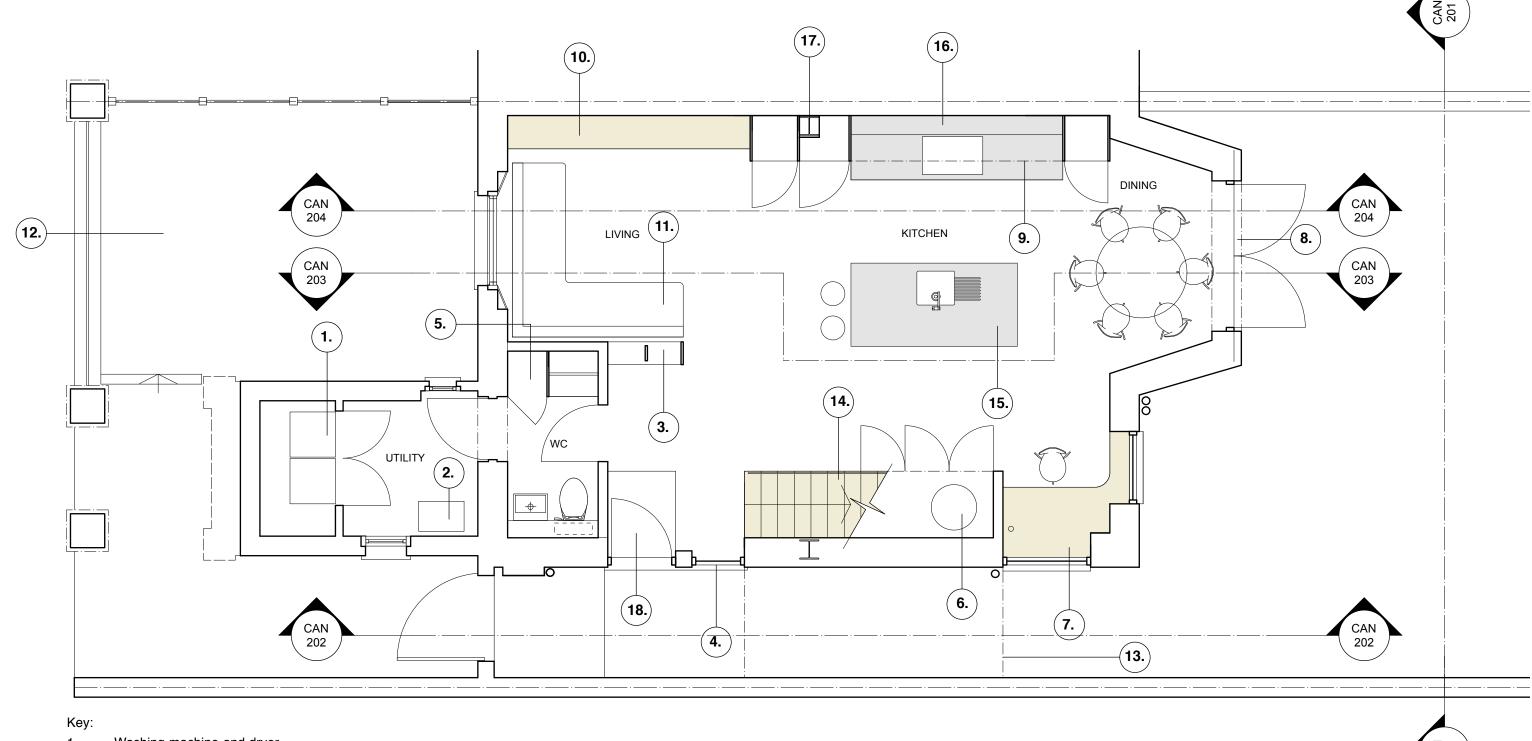

- 1. Washing machine and dryer
- 2. Boiler
- 3. Open shelving
- 4. New external door and window
- 5. Cloaks and vacuum cleaner
- 6. Megaflow pressurised hot water cylinder
- 7. Fitted desk with new external windows
- 8. Enlarged rear opening with new French doors
- 9. Kitchen run with tall units for larder, ovens and fridge freezer
- 10. Bench with storage under
- 11. Sofa

- 12. New landscaping and front garden wall
- 13. Covered area for motorbike
- 14. New staircase with storage under
- 15. Kitchen island unit with seating
- 16. Both chimney breasts in lower ground floor removed
- 17. New steel boxframe
- 18. Recessed mat well

## Revisions

- A 6 June 2019 Amendments following comments from planning officer
- B 19 June 2019 Amendments following comments from planning officer

| For planning    |                                     |  |  |  |
|-----------------|-------------------------------------|--|--|--|
| CAN 200         | Lower ground floor plan as proposed |  |  |  |
| Scale 1:50 @ A3 | 10 Cantelowes Road                  |  |  |  |
| December 2018   | London NW1 9XP                      |  |  |  |
|                 |                                     |  |  |  |