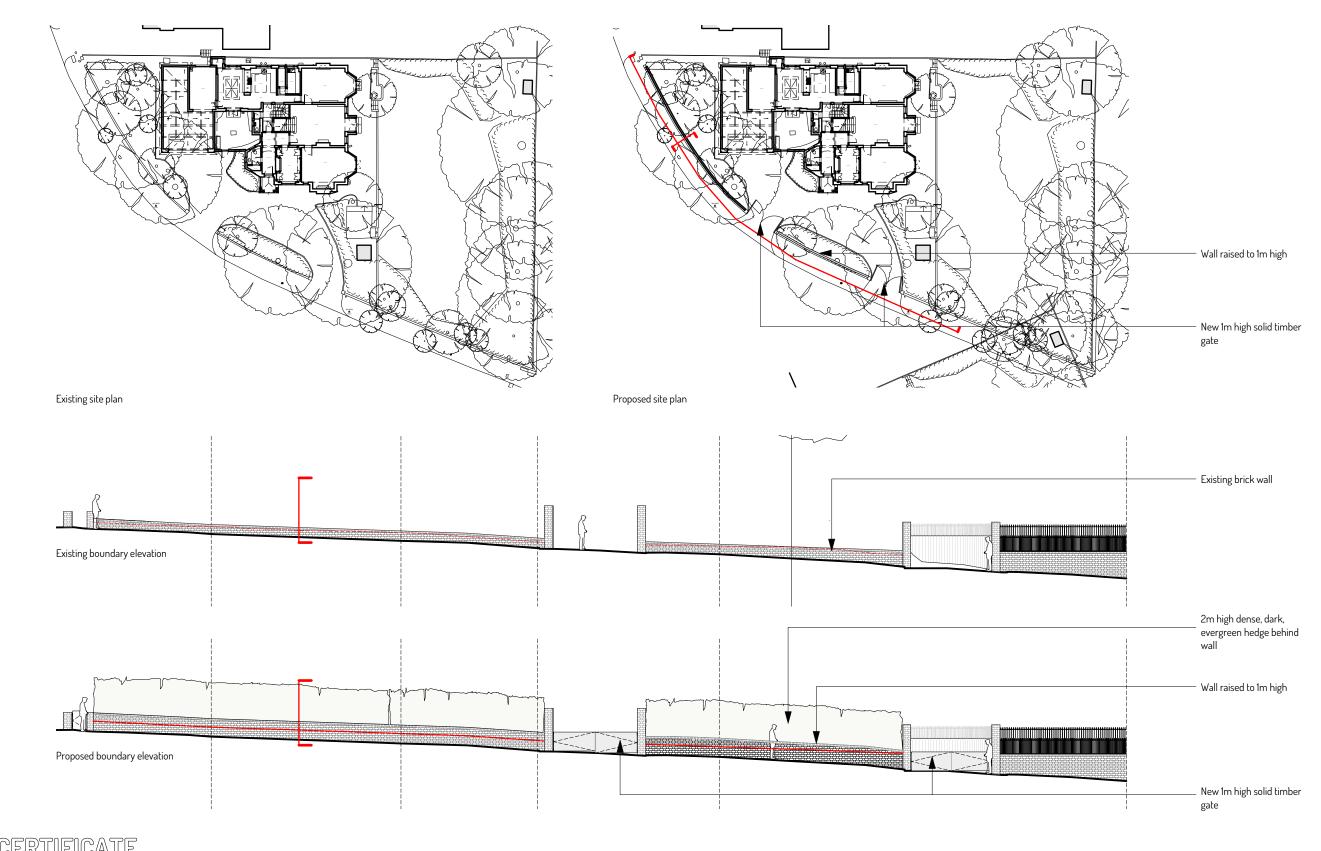

| Issue / Amendment           | Date       | Rev |  |
|-----------------------------|------------|-----|--|
| First issue                 | 25/03/2019 | -   |  |
| Fencing removed/wall raised | 09/07/2019 | А   |  |
|                             |            |     |  |
|                             |            |     |  |
|                             |            |     |  |

| r |  |
|---|--|
|   |  |

robert hirschfield architects

3b Downside Crescent, London NW3 2AN 020 7435 6039 www.roberthirschfield.com studio@roberthirschfield.com

| Project<br>52 Redington Road |       |             | Drawing Title Proposed  Boundary treatment plan + e |       |              | lan + elev   |    |
|------------------------------|-------|-------------|-----------------------------------------------------|-------|--------------|--------------|----|
| Scale 1:200                  | Origi | nal Size    | 13                                                  | Drawn | MW           | Checked      | RH |
| Information                  |       | Tender      |                                                     |       | Construction |              |    |
| Project No.                  |       | Drawing No. |                                                     |       | Revision     | Revision No. |    |
| 183                          |       | F           | P_PD_100                                            |       | A            |              |    |