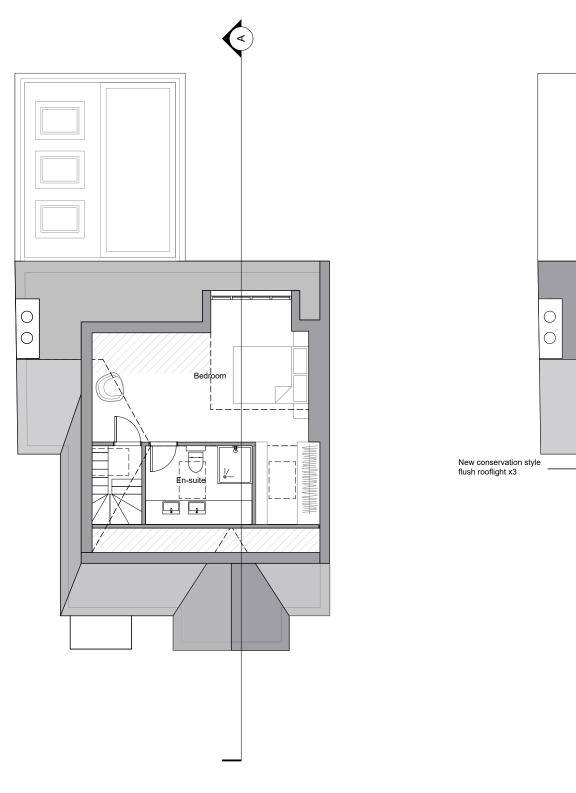

Proposed Loft Foor Plan

Proposed Roof Plan

10m

New lead clad standing seam dormer roof extension

Note: This drawing has been drawn to scale for the purposes obtaining local authority approval. Any measurements required for construction must not be scaled from this drawing.

Structural design by structural engineer

01 15.07.10 Size of dormer reduced. Dormer cladding material change to lead

nwA

Daniel Sylvester

1 Glenhurst Ave, London NW5 1PT

PLANNING

PROPOSED PLANS (LOFT + ROOF)