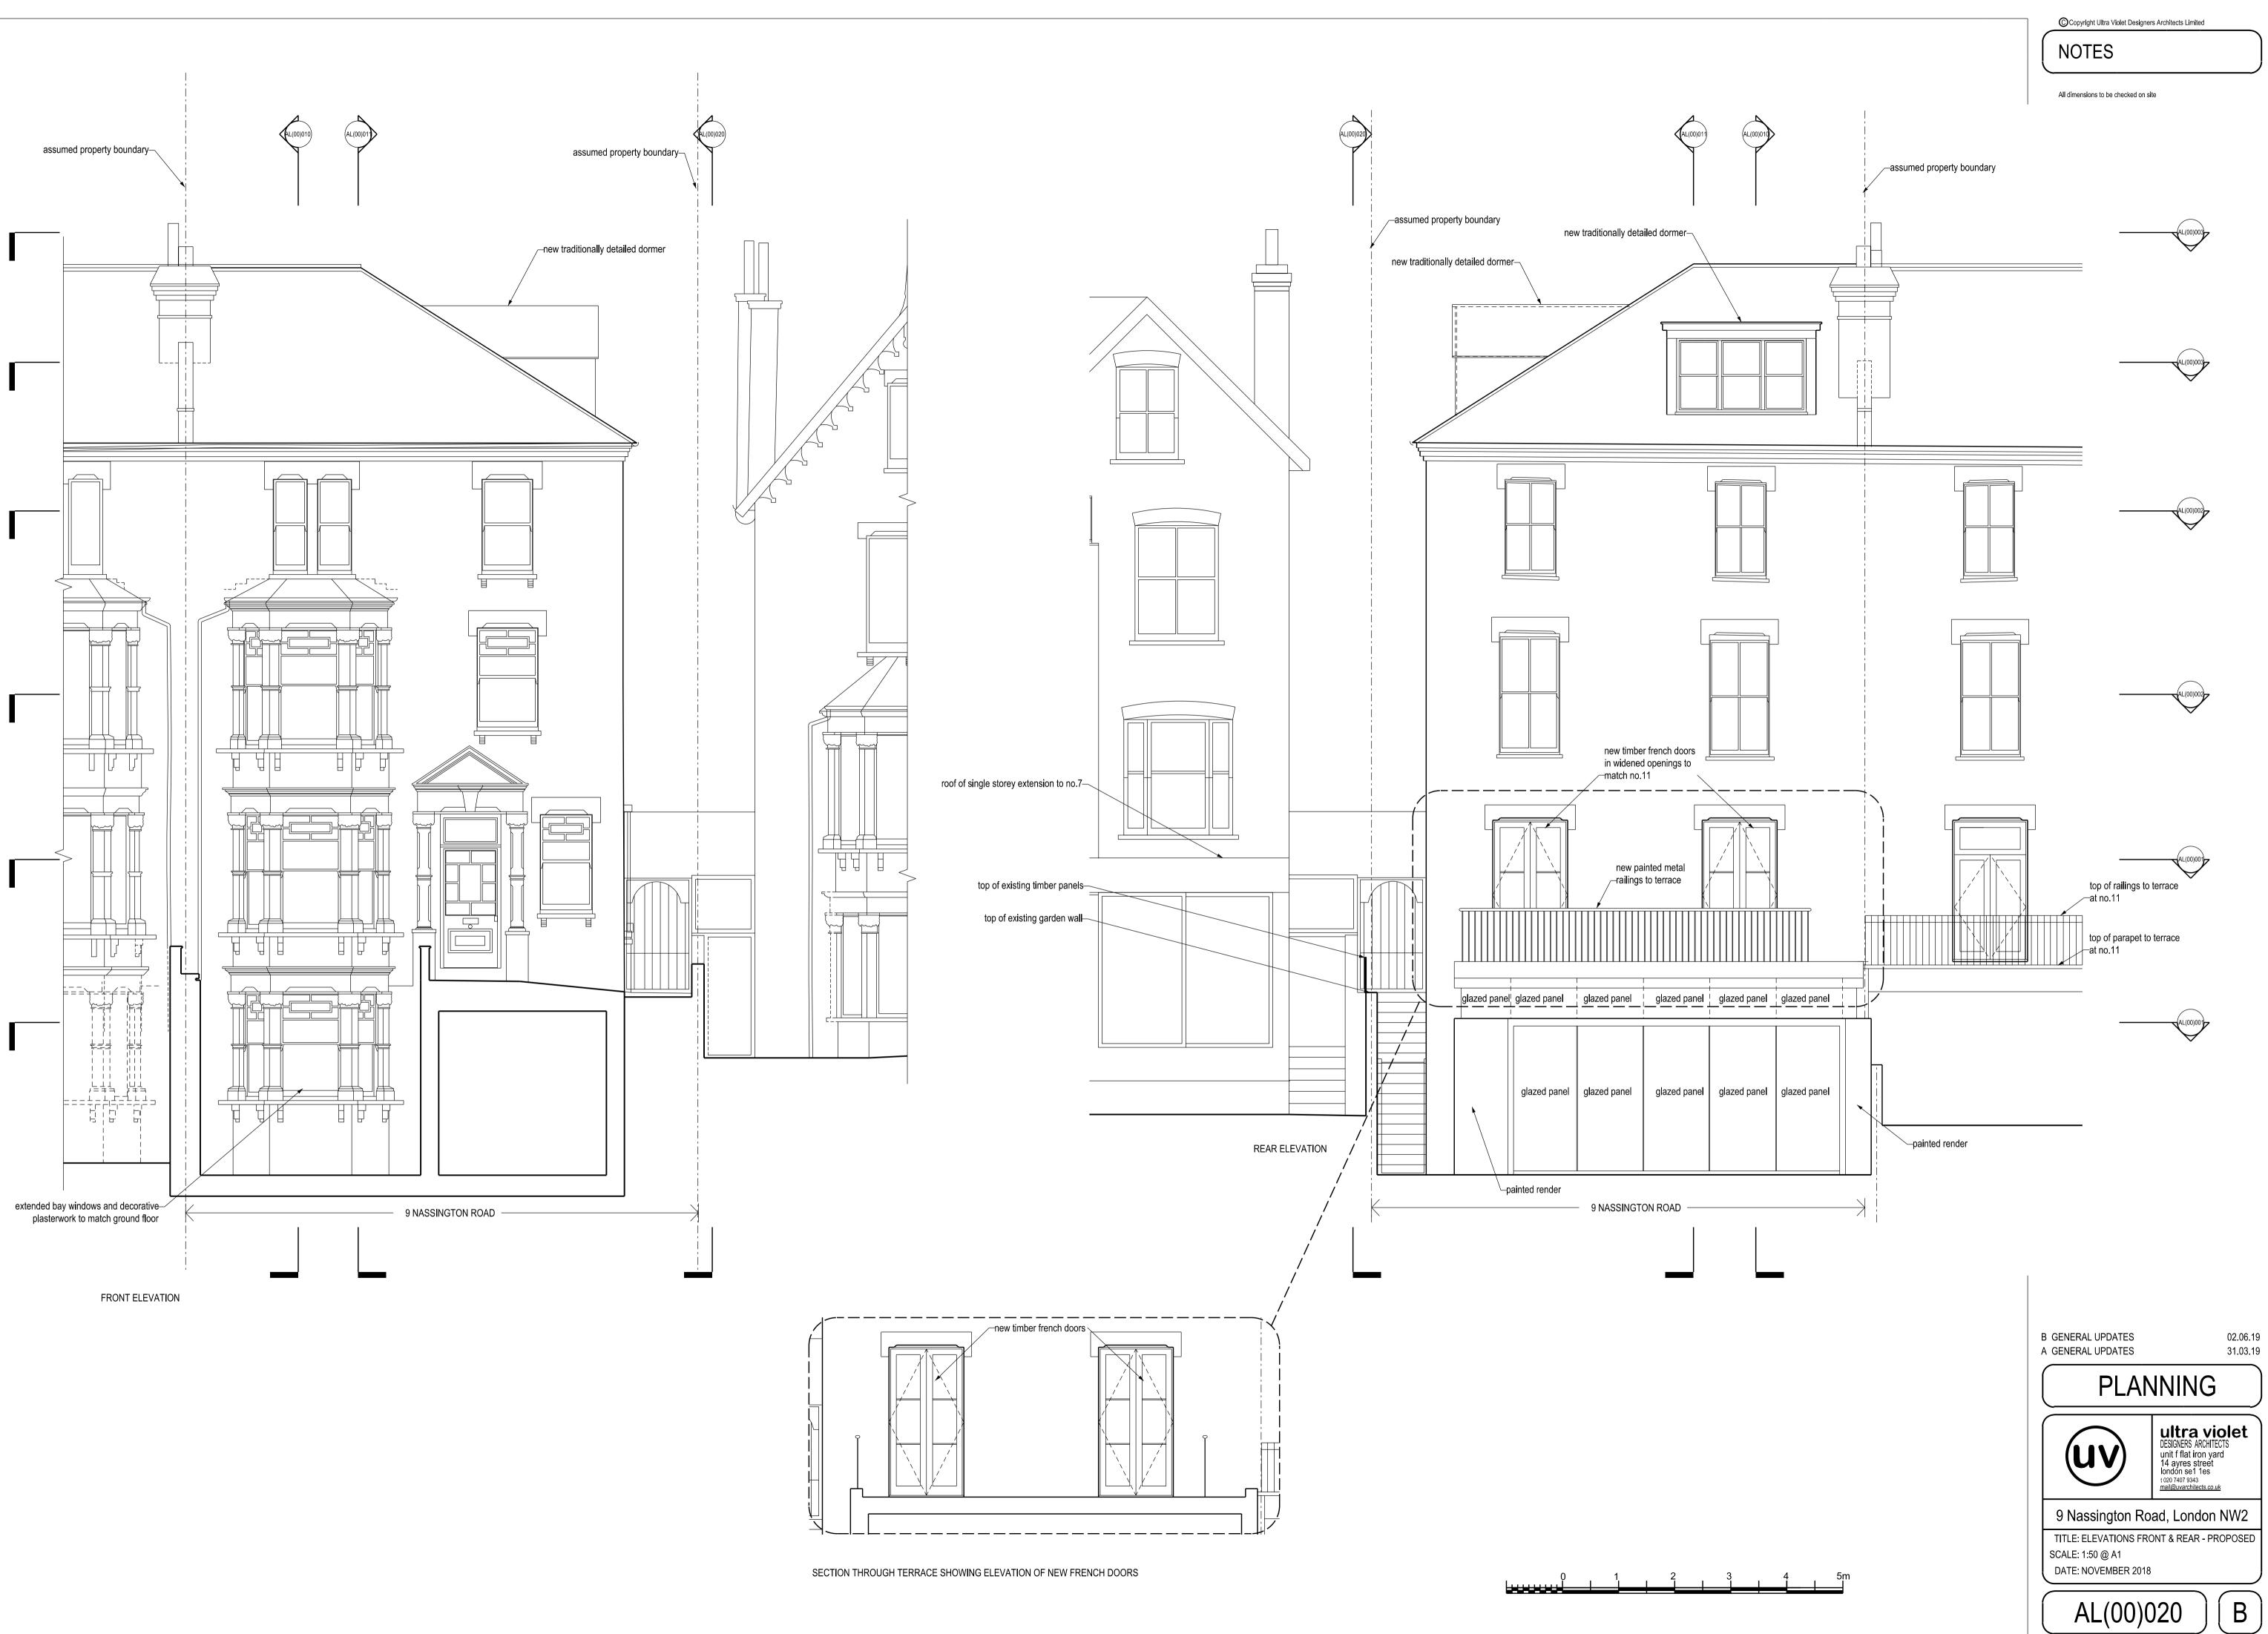

|  |
|        |           | <b>Ultra violet</b><br>DESIGNERS ARCHITECTS<br>unit f flat iron yard<br>14 ayres street<br>london se1 1es<br>t020 7407 9343<br>mail@uvarchitects.co.uk |  |
|        |           | 9 Nassington Road, London NW2<br>TITLE: SECTION C - PROPOSED<br>SCALE: 1:50 @ A1                                                                       |  |
| 3 4 5m |           | DATE: NOVEMBER 2018                                                                                                                                    |  |
|        |           | AL(00)011 B                                                                                                                                            |  |





|                    |           | ©Copyright Ultra Violet Designers Architects Limited                       |                                                                                                   |
|--------------------|-----------|----------------------------------------------------------------------------|---------------------------------------------------------------------------------------------------|
|                    |           | All dimensions to be checked on site                                       |                                                                                                   |
|                    |           |                                                                            |