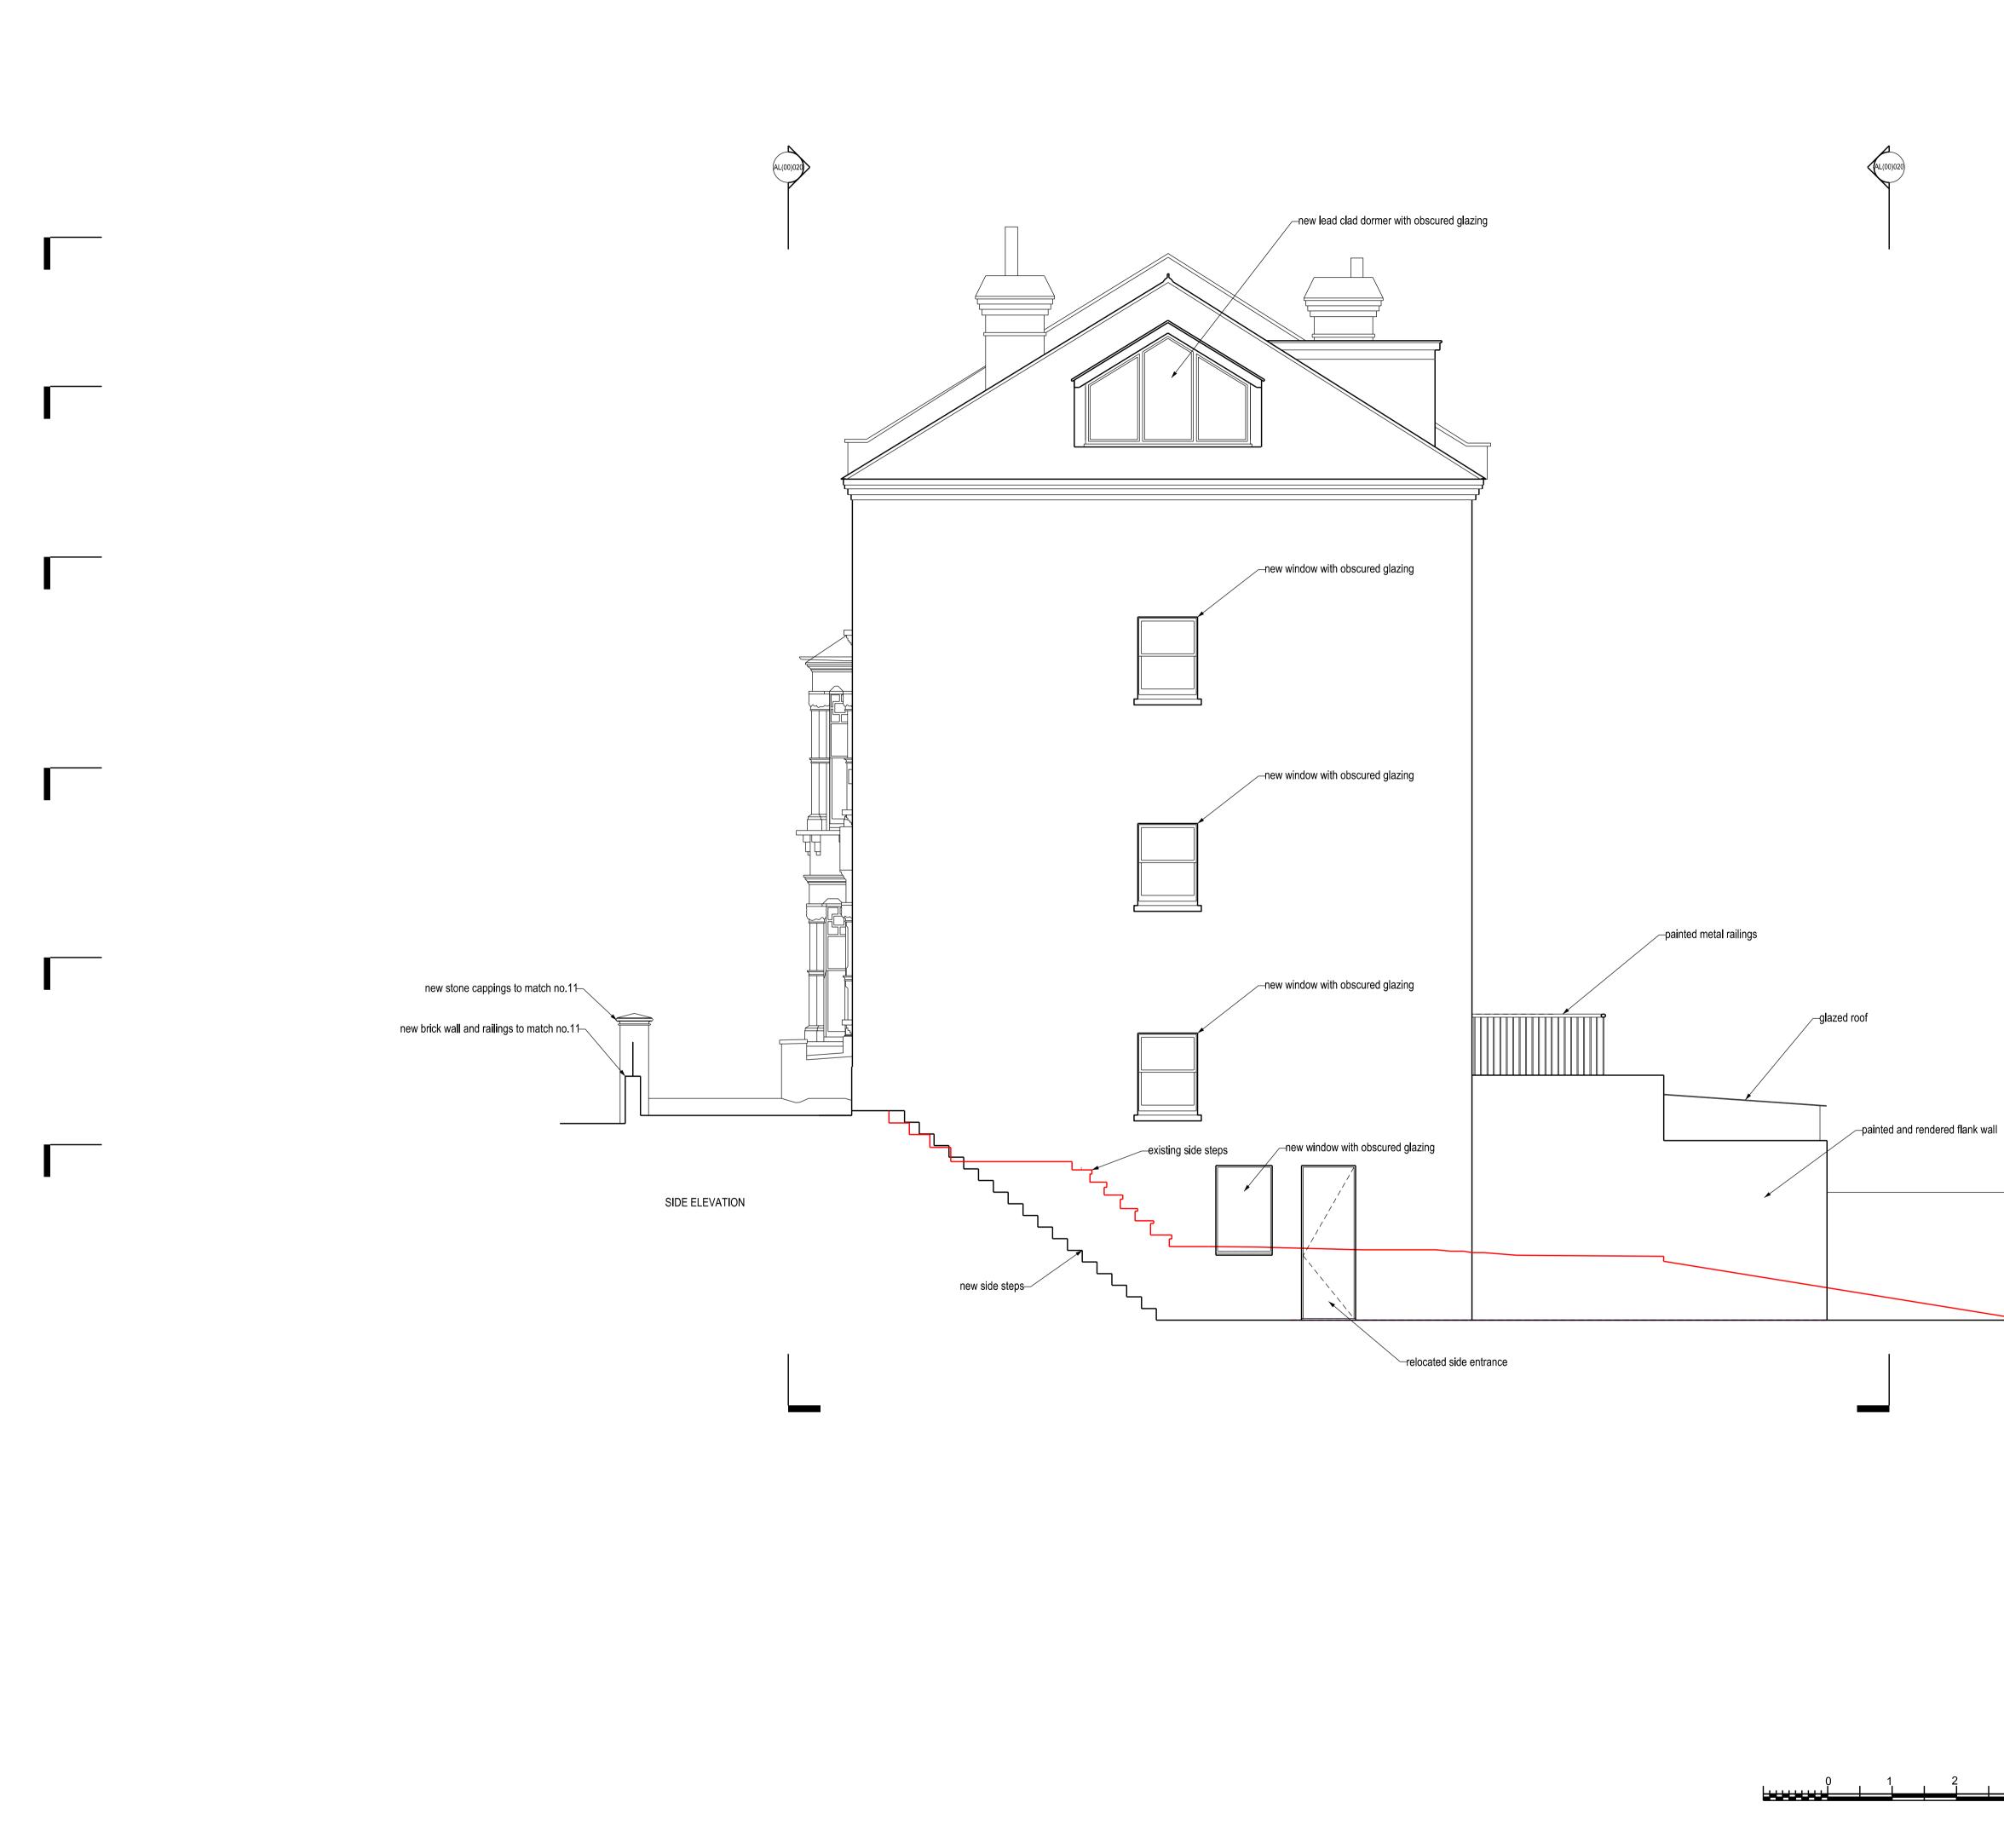

|                    |           | ©Copyright Ultra Violet Designers Architects Limited                       |                                                                                                   |
|--------------------|-----------|----------------------------------------------------------------------------|---------------------------------------------------------------------------------------------------|
|                    |           | All dimensions to be checked on site                                       |                                                                                                   |
|                    |           |                                                                            |                                                                                                   |
|                    | AL(00)003 |                                                                            |                                                                                                   |
|                    |           |                                                                            |                                                                                                   |
|                    | AL(00)003 |                                                                            |                                                                                                   |
|                    |           |                                                                            |                                                                                                   |
|                    | AL(00)002 |                                                                            |                                                                                                   |
|                    |           |                                                                            |                                                                                                   |
|                    | AL(00)002 |                                                                            |                                                                                                   |
|                    |           |                                                                            |                                                                                                   |
|                    | AL(00)001 |                                                                            |                                                                                                   |
|                    |           |                                                                            |                                                                                                   |
| garden wall beyond | AL(00)007 |                                                                            |                                                                                                   |
|                    | _         |                                                                            |                                                                                                   |
|                    | _         |                                                                            |                                                                                                   |
|                    |           |                                                                            |                                                                                                   |
|                    |           | B GENERAL UPDATES<br>A GENERAL UPDATES                                     | 02.06.19<br>31.03.19                                                                              |
|                    |           | PLANNING                                                                   |                                                                                                   |
|                    |           | UIT<br>UIT<br>UIT<br>UIT<br>UIT<br>UIT<br>UIT<br>UIT<br>UIT<br>UIT         | ra violet<br>RS ARCHITECTS<br>lat iron yard<br>es street<br>se1 1es<br>7 9343<br>architects.co.uk |
|                    |           | 9 Nassington Road, Lo<br>TITLE: ELEVATION SIDE - PROPO<br>SCALE: 1:50 @ A1 | ondon NW2                                                                                         |
| 3 4 5m             |           | DATE: NOVEMBER 2018                                                        | В                                                                                                 |