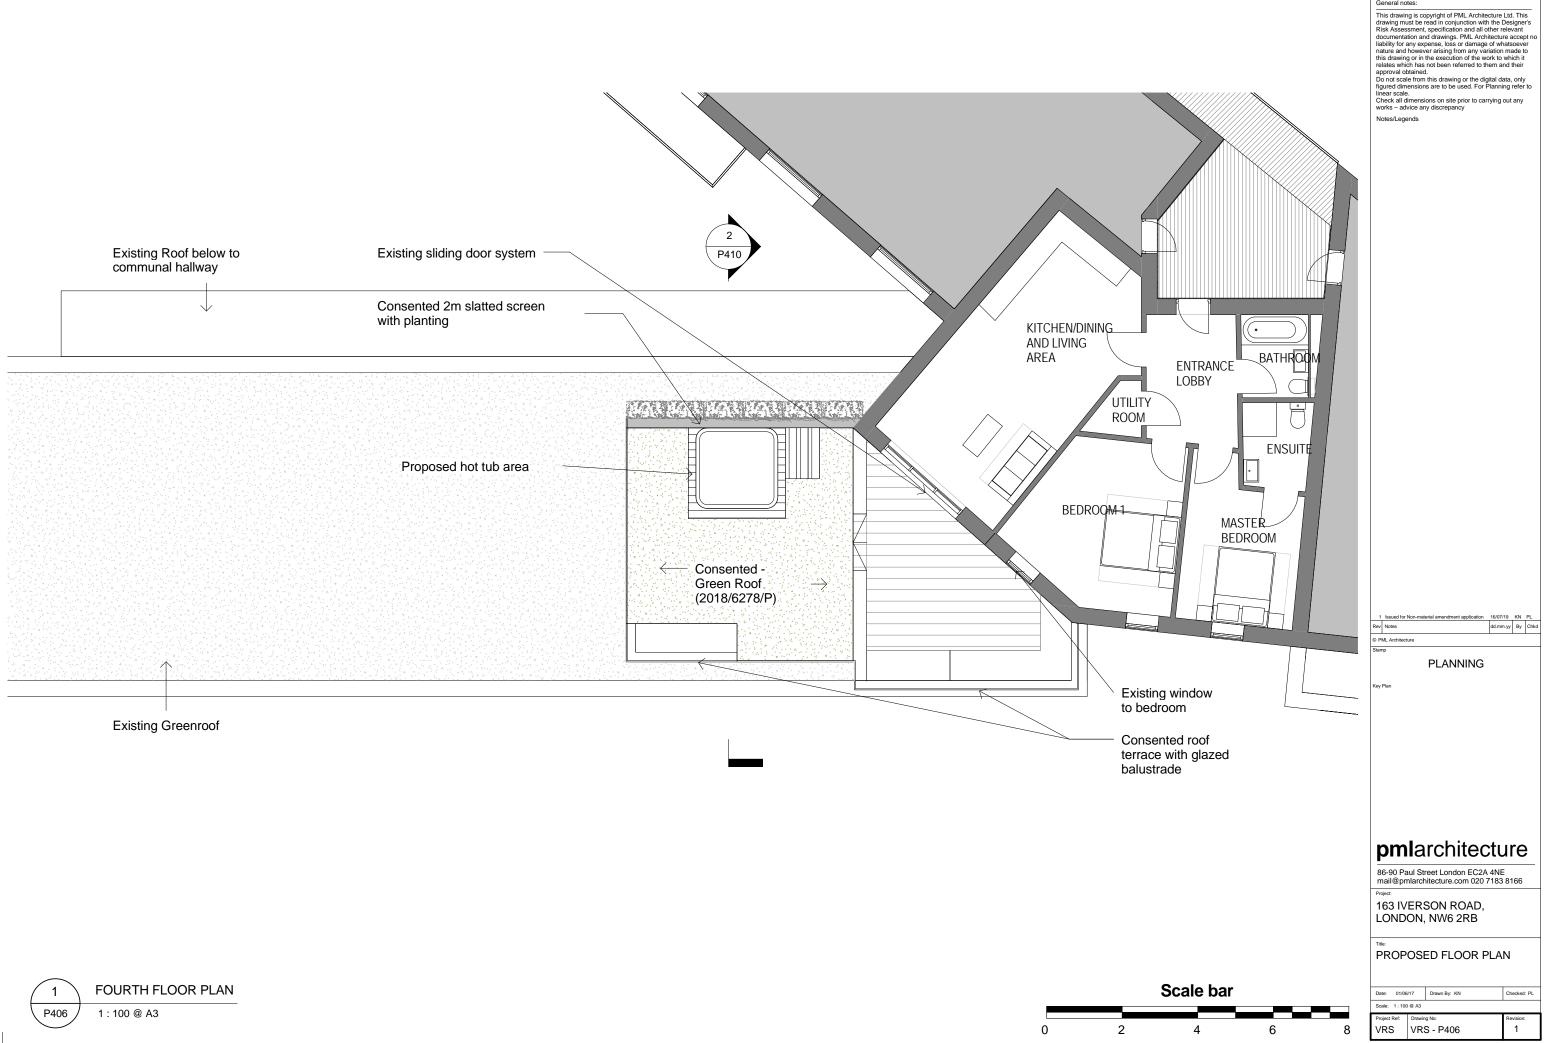

General notes:









General notes:

16/07/19 KN PL dd.mm.yy By Chkd

Checked: PL

vision:

1







2

0

## General notes:

General notes: This drawing is copyright of PML Architecture Ltd. This drawing must be read in conjunction with the Designer's Risk Assessment, specification and all other relevant documentation and drawings. PML Architecture accept no liability for any expense, loss or damage of whatsoever nature and however arising from any variation made to this drawing or in the execution of the work to which it relates which has not been referred to them and their approval obtained. Do not scale from this drawing or the digital data, only figured dimensions on site prior to carrying out any works – advice any discrepancy Notes/ enerds

Notes/Legends





| roject Ref: