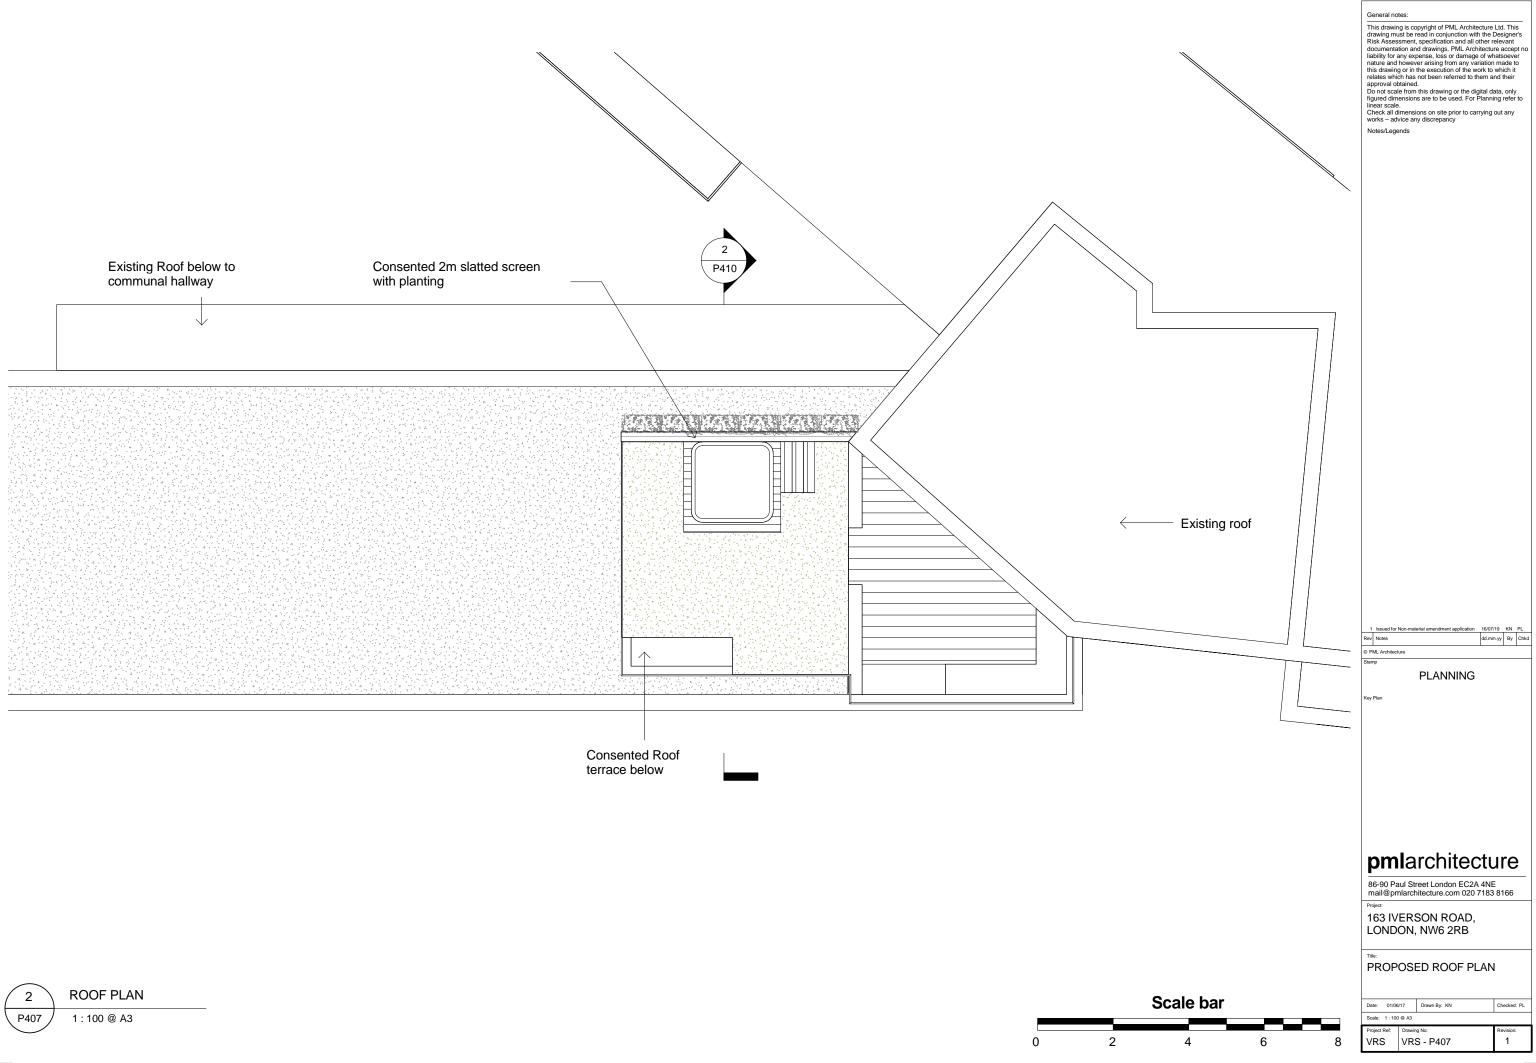

General notes:









General notes:

16/07/19 KN PL dd.mm.yy By Chkd

Checked: PL

vision:

1







2

0

## General notes:

General notes: This drawing is copyright of PML Architecture Ltd. This drawing must be read in conjunction with the Designer's Risk Assessment, specification and all other relevant documentation and drawings. PML Architecture accept no liability for any expense, loss or damage of whatsoever nature and however arising from any variation made to this drawing or in the execution of the work to which it relates which has not been referred to them and their approval obtained. Do not scale from this drawing or the digital data, only figured dimensions on site prior to carrying out any works – advice any discrepancy Notes/ enerds

Notes/Legends





| roject Ref: | Drawing No: | Revisi