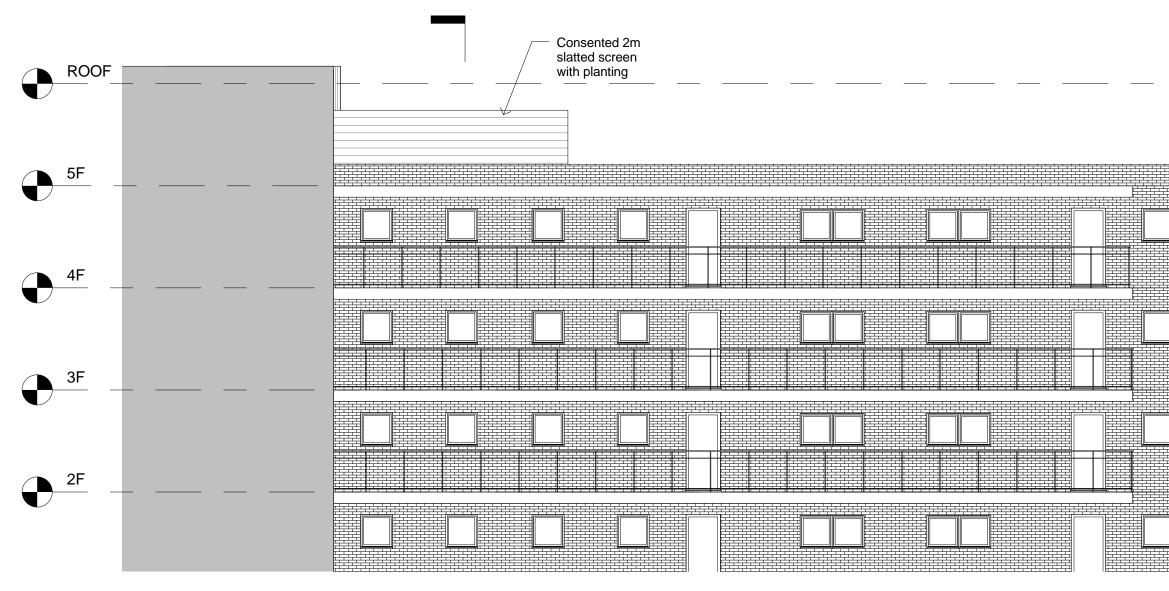

Notes/Legends

| roject Ref: | Drawing No: | Revision: |
|-------------|-------------|-----------|
| /RS         | VRS - P409  | 1         |

 2
 PROPOSED SECTION

 P410
 1 : 100 @ A3

2

0

General notes: General notes: This drawing is copyright of PML Architecture Ltd. This drawing must be read in conjunction with the Designer's Risk Assessment, specification and all other relevant documentation and drawings. PML Architecture accept no liability for any expense, loss or damage of whatsoever nature and however arising from any variation made to this drawing or in the execution of the work to which it relates which has not been referred to them and their approval obtained. Do not scale from this drawing or the digital data, only figured dimensions on site prior to carrying out any works – advice any discrepancy Notes/ enerds. Notes/Legends Consented glazed balustrade sytem to roof n 16/07/19 KN PL dd.mm.yy By Chkd Rev Notes PLANNING **pml**architecture -86-90 Paul Street London EC2A 4NE mail@pmlarchitecture.com 020 7183 8166 163 IVERSON ROAD, LONDON, NW6 2RB PROPOSED SECTIONS Scale bar Date: 12/14/18 Drawn By: KN Checked: PL Scale: 1:100 @ A3 Project Ref: Drawing No: evision: 1 4 6 8 VRS VRS - P410