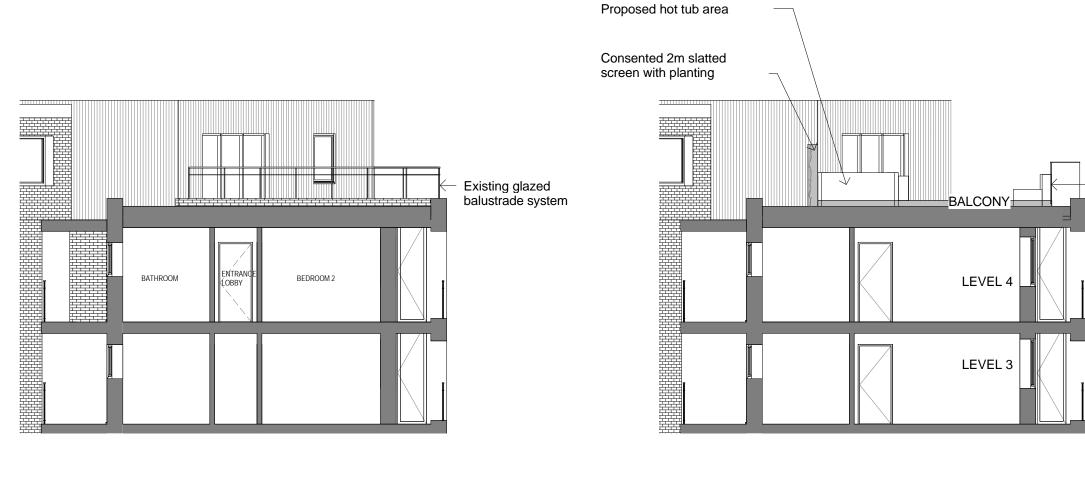

Notes/Legends

| roject Ref: | Drawing No: | Revision: |
|-------------|-------------|-----------|
| /RS         | VRS - P409  | 1         |

 2
 PROPOSED SECTION

 P410
 1 : 100 @ A3

2

0

General notes: General notes: This drawing is copyright of PML Architecture Ltd. This drawing must be read in conjunction with the Designer's Risk Assessment, specification and all other relevant documentation and drawings. PML Architecture accept no liability for any expense, loss or damage of whatsoever nature and however arising from any variation made to this drawing or in the execution of the work to which it relates which has not been referred to them and their approval obtained. Do not scale from this drawing or the digital data, only figured dimensions on site prior to carrying out any works – advice any discrepancy Notes/ enerds. Notes/Legends Consented glazed balustrade sytem to roof n 16/07/19 KN PL dd.mm.yy By Chkd Rev Notes PLANNING **pml**architecture -86-90 Paul Street London EC2A 4NE mail@pmlarchitecture.com 020 7183 8166 163 IVERSON ROAD, LONDON, NW6 2RB PROPOSED SECTIONS Scale bar Date: 12/14/18 Drawn By: KN Checked: PL Scale: 1:100 @ A3 Project Ref: Drawing No: evision: 1 4 6 8 VRS VRS - P410