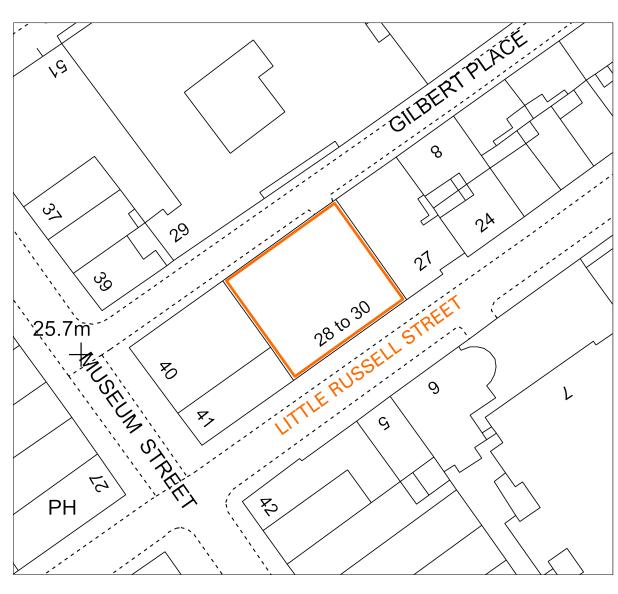

SITE PLAN 1:500

DRAWINGS
1.0 THIS DRAWING IS THE PROPERTY OF UTILITY AND IS COPYRIGHT
2.0 DO NOT SCALE FROM DRAWINGS
3.0 ALL INFORMATION AND DIMENSIONS TO BE VERIFIED ON SITE PRIOR TO COMMENCEMENT OF SHOP DRAWINGS OR SITE WORK
4.0 ANY DISCREPANCY BETWEEN THIS AND ANY OTHER DOCUMENTS TO BE NOTIFIED TO THE DESIGNER IMMEDIATELY
5.0 THIS DRAWING IS TO BE READ IN CONJUNCTION WITH ALL ENGINEER'S DRAWINGS, DETAILS AND CALCULATIONS
6.0 REMOVE THIS DRAWING FROM CURRENCY ONCE A REVISED VERSION IS ISSUED

SITE PLAN

date: 16.04.19 | scale: 1:500@ A3

496.151