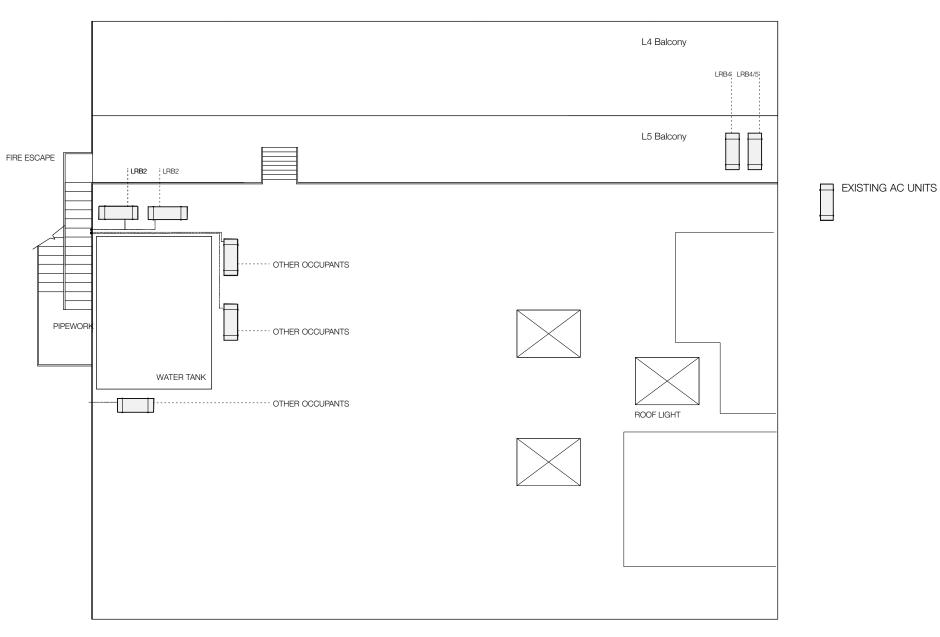

RevisionS

LONDON REVIEW OF BOOKS Second Floor
28 Little Russell Street London WC1A 2HN

ROOF PLAN Existing AC units
date: 16.04.19 | scale: 1:100@ A3