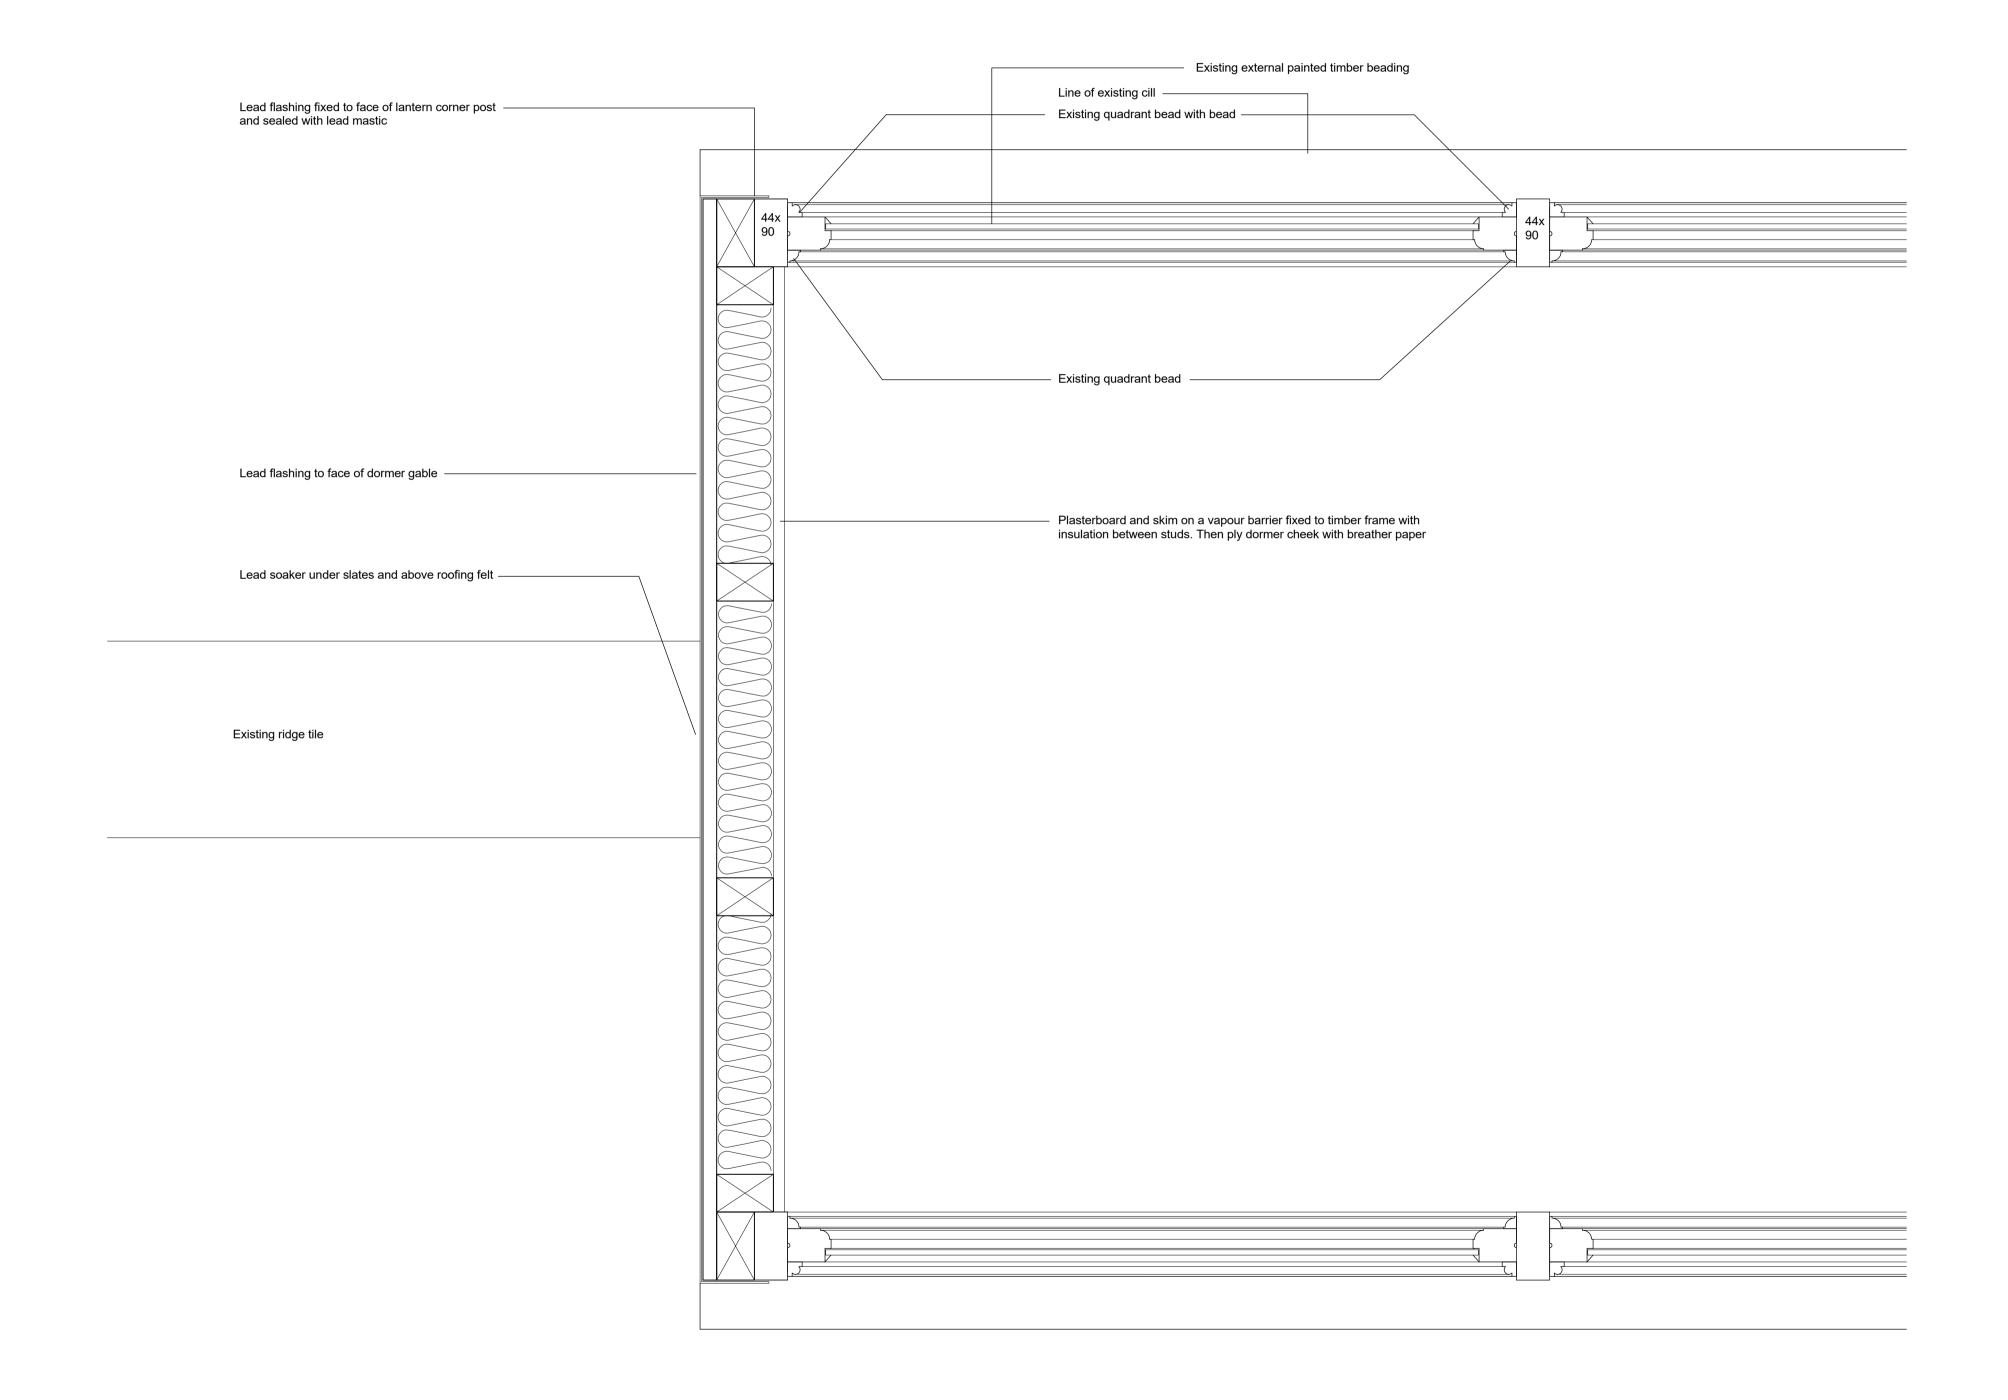

## EXISTING LANTERN ROOF GABLE ELEVATION

## EXISTING LANTERN ROOF ELEVATION



## EXISTING PARTIAL PLAN 1:5

## NOTES

1. This drawing remains the copyright of Chapman Architects. Do not copy, transfer or re-assign this drawing in digital or hardcopy format to a third party without written consent of Chapman Architects.

 Do not scale from drawings. Only use stated dimensions. Check all dimensions on site and please report any discrepancies to architect.

Drawings to be read in conjunction with other consultant's drawings and specifications.

KEY

 P02
 Planning issue
 RH
 XX
 12.07.19

 P01
 First issue
 XX
 XX
 00.00.00

 rev
 description
 drawn checked date

Existing Plan Section and Elevations

project ref scale(s) original paper size

6 FLITCROFT STREET

roject ref scale(s)
907 1:5
ame :

name :
project originator volume level type role r

status : suitability