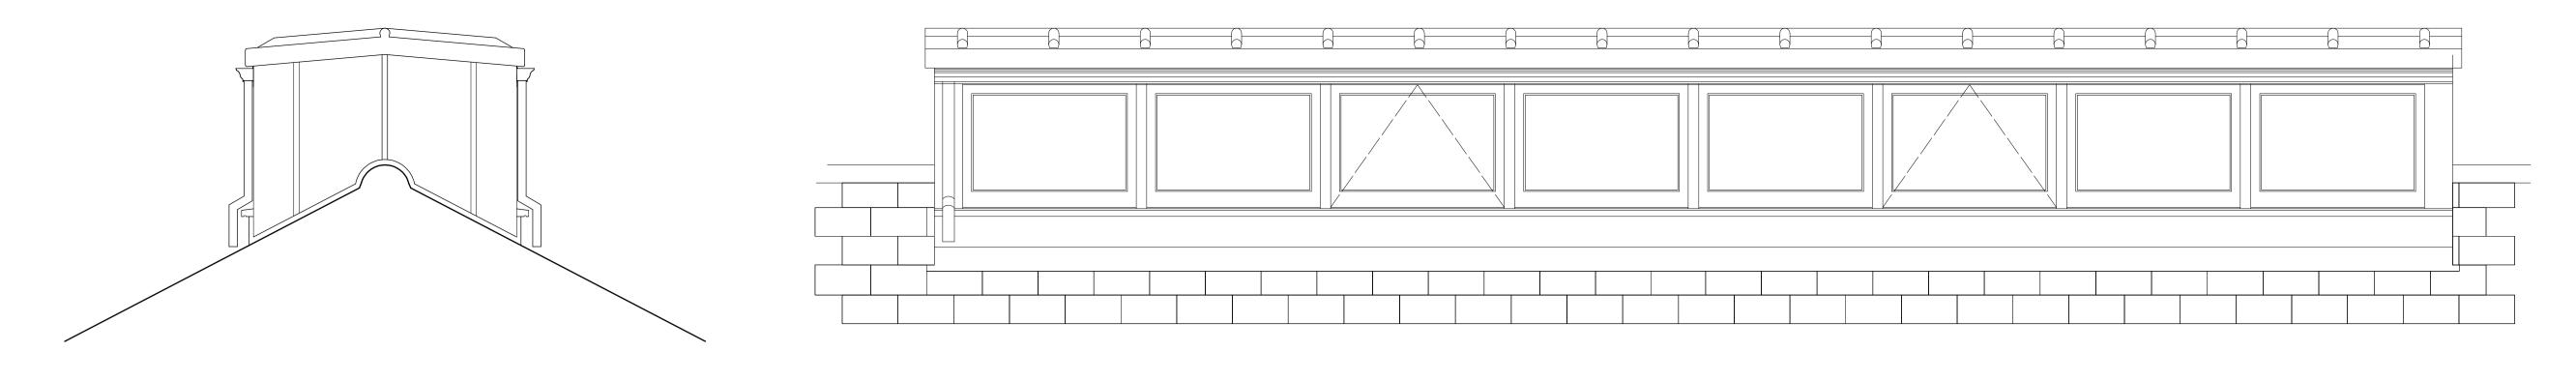

## EXISTING LANTERN ROOF GABLE ELEVATION

## EXISTING LANTERN ROOF ELEVATION

|  |     | _<br>_ | 1   |     | 1<br>1 |      |    |
|--|-----|--------|-----|-----|--------|------|----|
|  | 57x | 57x95  | 57> | 57x | 57.0   | 57   | 7x |
|  | 57  |        | 57  | 57  | <57X9  | 5 57 | 7  |
|  |     |        |     |     | 1      |      |    |
|  |     |        | 1   |     |        |      |    |