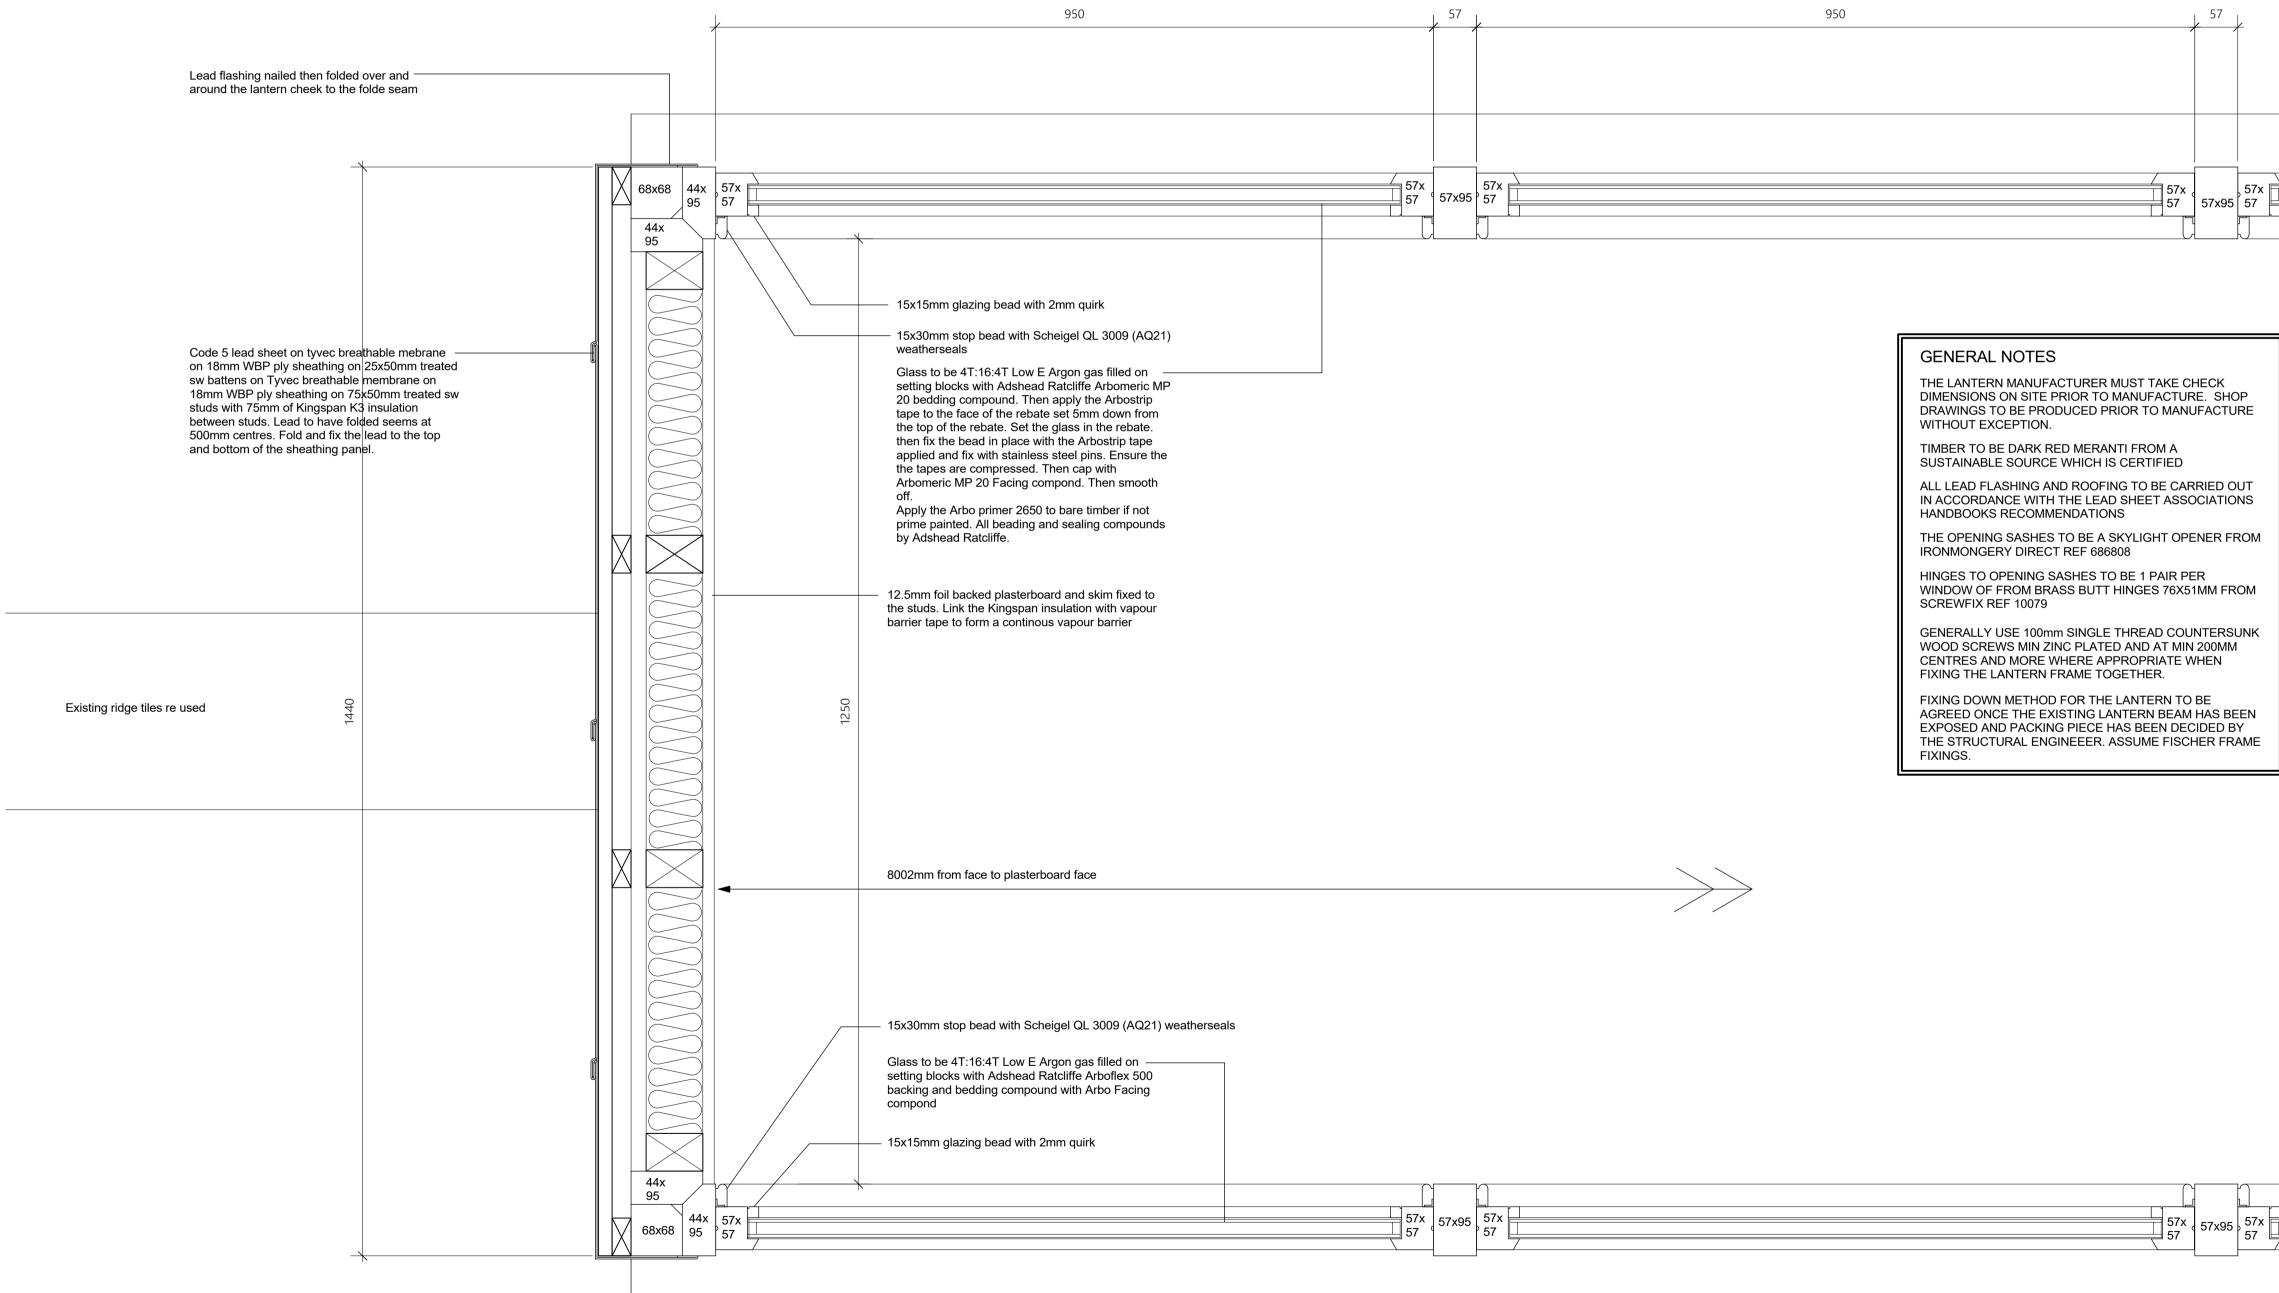

## EXISTING LANTERN ROOF GABLE ELEVATION

## EXISTING LANTERN ROOF ELEVATION

|  |     | _<br>_ | 1   |     | 1<br>1 |      |    |
|--|-----|--------|-----|-----|--------|------|----|
|  | 57x | 57x95  | 57> | 57x | 57.0   | 57   | 7x |
|  | 57  |        | 57  | 57  | <57X9  | 5 57 | 7  |
|  |     |        |     |     | 1      |      |    |
|  |     |        | 1   |     |        |      |    |