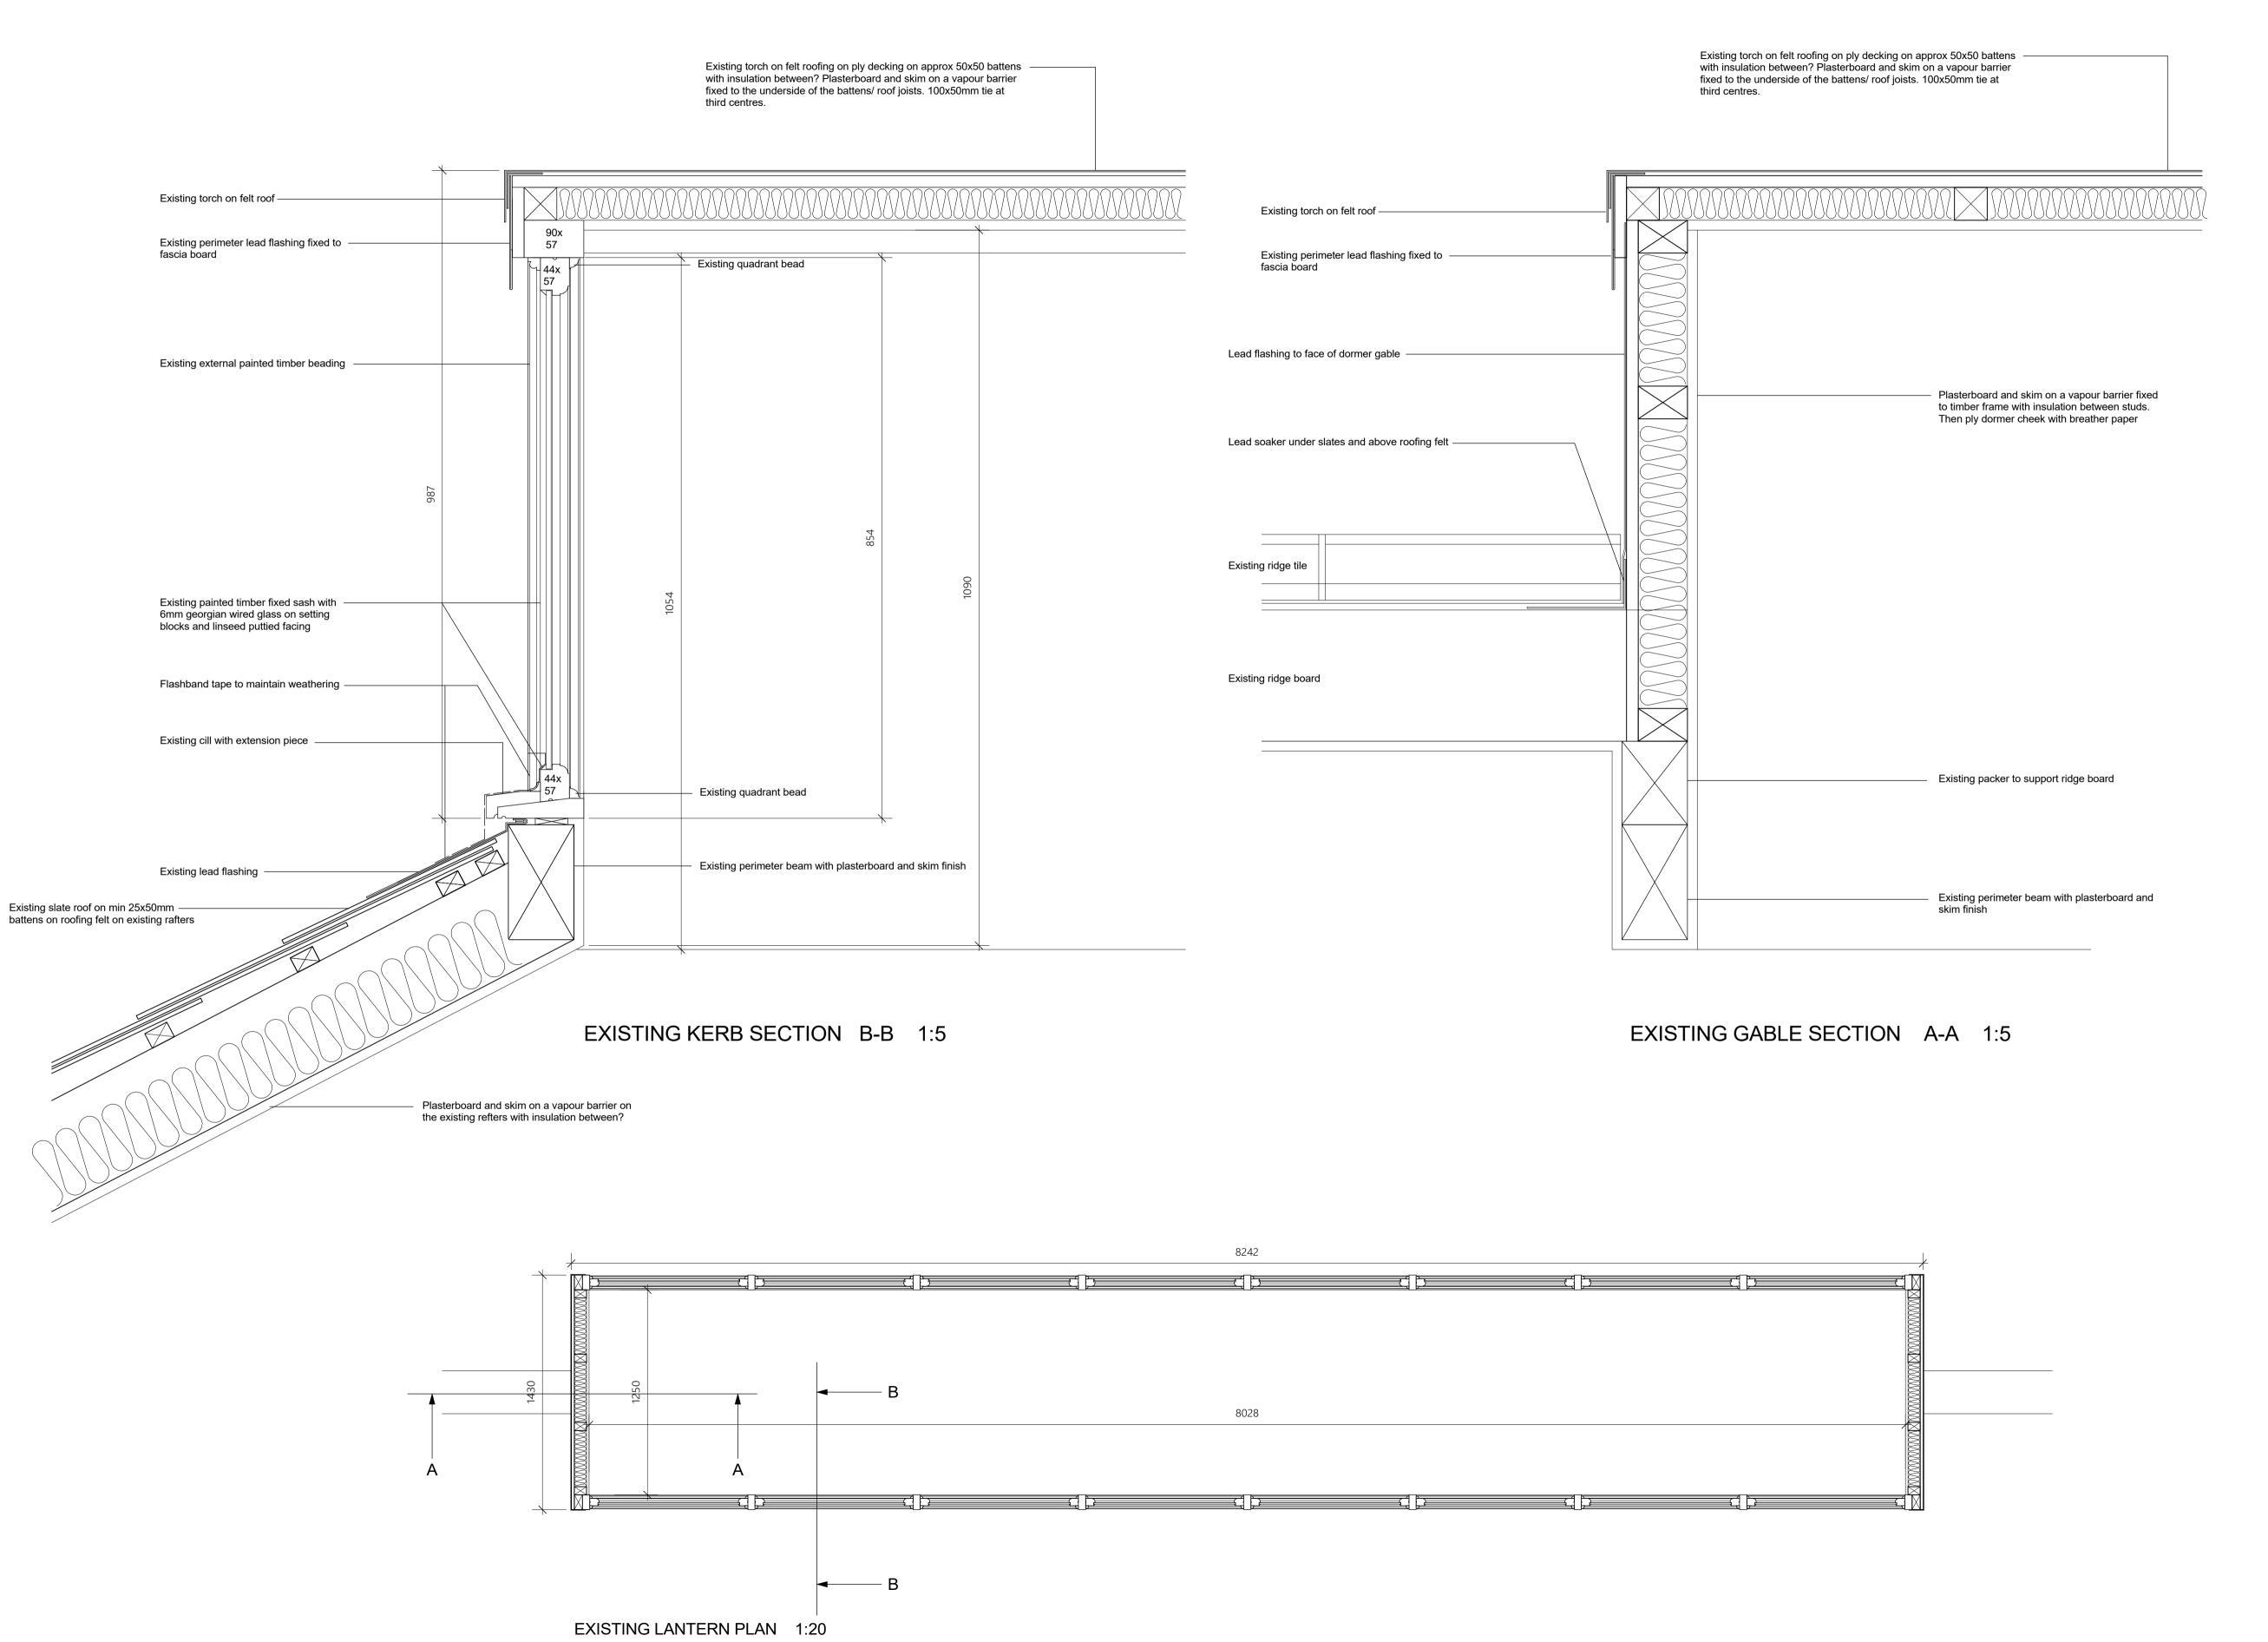

KEY

P02 Planning issue RH XX 12.07.19
P01 First issue XX XX 00.00.00
rev description drawn checked date

6 FLITCROFT STREET
LONDON

Existing Lantern Details

project ref scale(s) original paper size 1907 1:5/20 A1