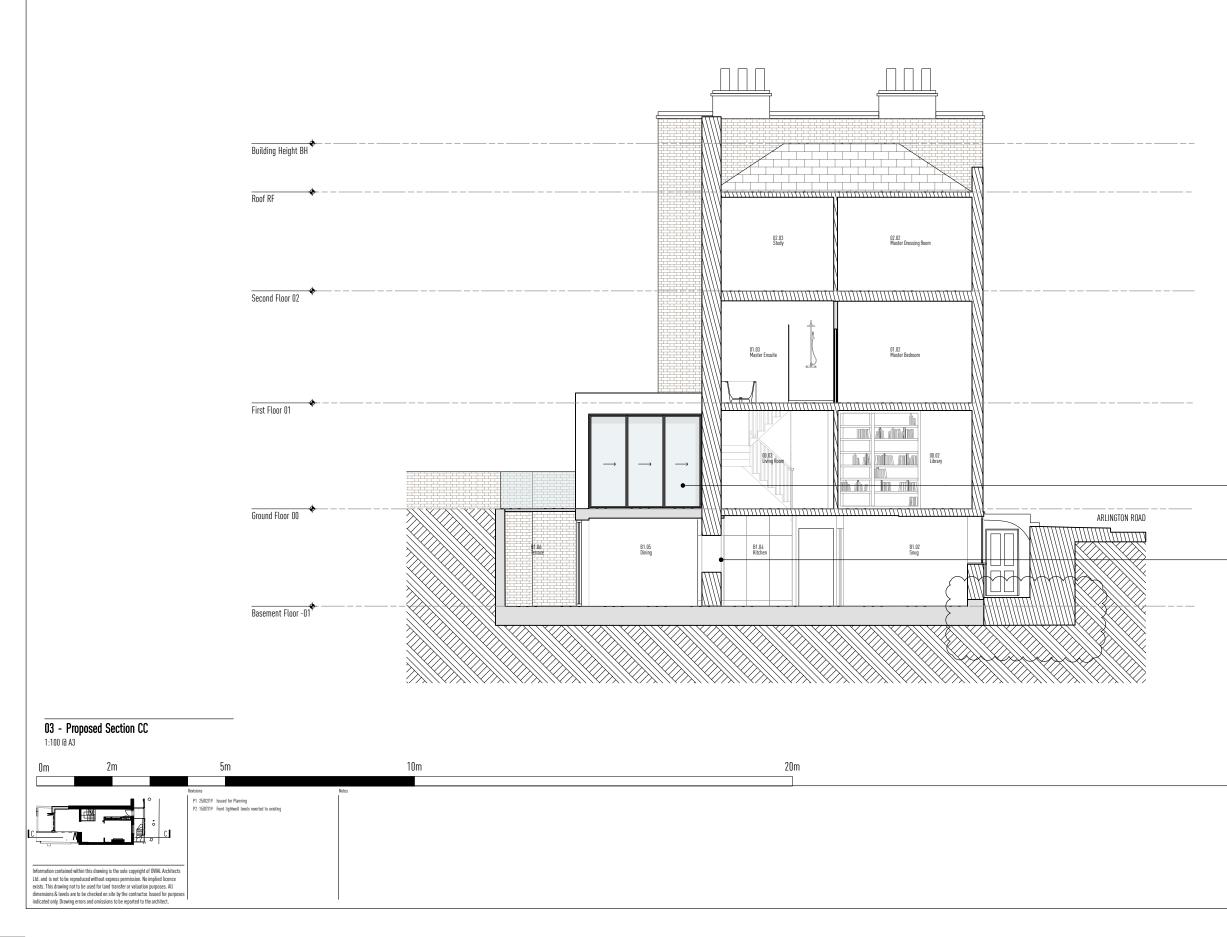

· BI-FOLD GLAZED DOORS TO SIDE RETURN OF GROUND FLOOR EXTENSION

OPENING TO CHIMNEY BREAST IN BASEMENT

| Client<br>Mr and Mrs J Myerson                           | OWAI                  |                                                                                                                 |       |               |
|----------------------------------------------------------|-----------------------|-----------------------------------------------------------------------------------------------------------------|-------|---------------|
| Project<br>131 Arlington Road<br>Camden                  | Project Number<br>248 | architect 129 Tower Bidge Road London SEI 3.18<br>+44 (0) 207 3787 007<br>studot@owel.london<br>www.owel.london |       |               |
| Drawing Title<br>General Sections<br>Proposed Section CC |                       | Status<br>Planning                                                                                              | Drawn | Checked<br>DL |
|                                                          |                       | Scale<br>1:100 @ A3                                                                                             |       | Date 25/2/19  |
|                                                          |                       | Drawing Number                                                                                                  |       | Revision      |
|                                                          |                       | 248-6S03                                                                                                        |       | P2            |