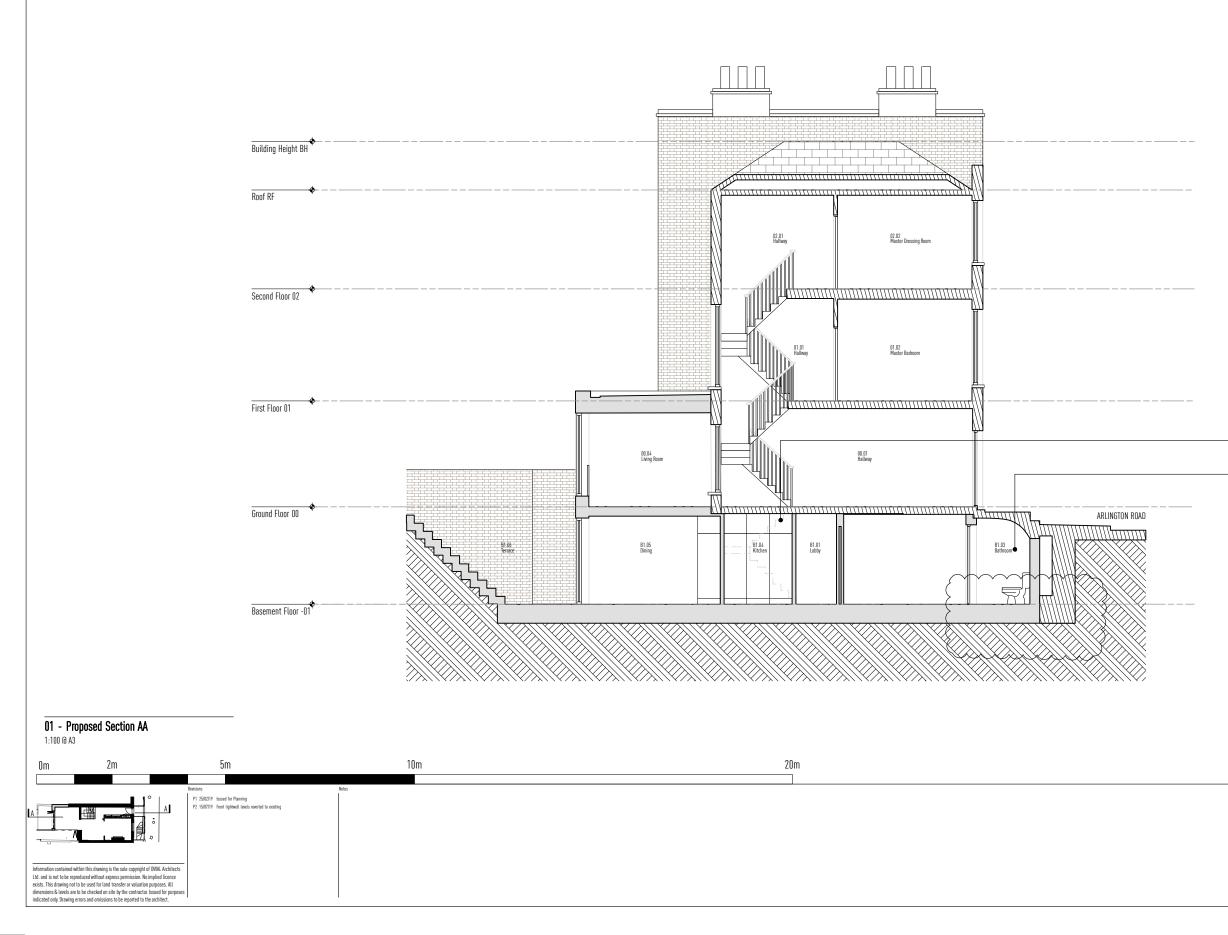

STAIR TO BASEMENT TO BE REINSTATED

PROPOSED BATHROOM TO SIT UNDER GROUND FLOOR ENTRANCE

| Client<br>Mr and Mrs J Myerson          |                       | 0 W                                                                                                                                     | / / |          |
|-----------------------------------------|-----------------------|-----------------------------------------------------------------------------------------------------------------------------------------|-----|----------|
| Project<br>131 Arlington Road<br>Camden | Project Number<br>248 | architectus<br>58 Mattings Flace: 169 Tower Bridge Road London SEI 3.8<br>+44 (0) 207 3787 007<br>studio@jowal.london<br>www.weallondon |     |          |
|                                         |                       |                                                                                                                                         |     |          |
|                                         | Drawing Title         |                                                                                                                                         |     |          |
| General Sections                        |                       | Planning                                                                                                                                | HT  | DL       |
| Proposed Section AA                     |                       | Scale                                                                                                                                   |     | Date     |
|                                         |                       | 1:100 @ A3                                                                                                                              |     | 25/2/19  |
|                                         |                       | Drawing Number                                                                                                                          |     | Revision |
|                                         |                       | 248-6S01                                                                                                                                |     | P2       |