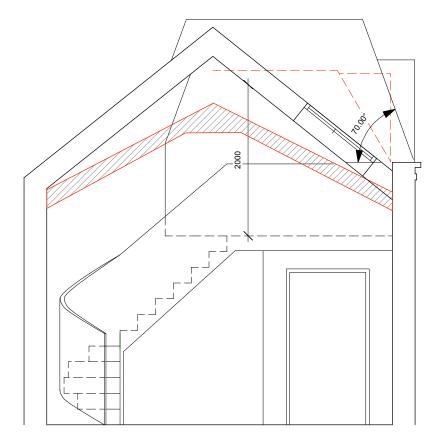

date: JULY 2019
scale: 1:50 @ A3
job: THE STUDIO
drawing: PROPOSED
SECTION BB
number: 137 021
revision: P03
drawn: LD
checked: PdA