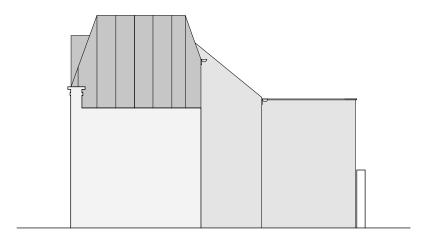

date: JULY 2019
scale: 1:100 @ A3
job: THE STUDIO
drawing: PROPOSED
SOUTH ELEVATION

number: 137 019
revision: P03
drawn: LD
checked: PdA