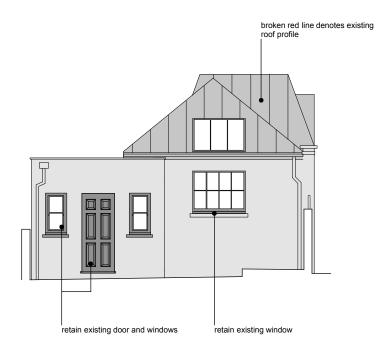

date: JULY 2019
scale: 1:100 @ A3
job: THE STUDIO
drawing: PROPOSED
NORTH ELEVATION

number: 137 017
revision: P03
drawn: LD
checked: PdA