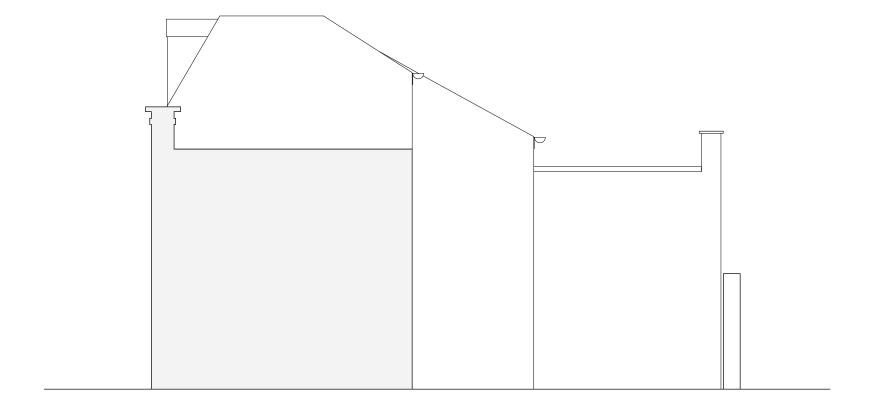

date: JULY 2019
scale: 1:50 @ A3
job: THE STUDIO
drawing: EXISTING

SOUTH ELEVATION

number: 137 009
revision: P03
drawn: LD
checked: PdA