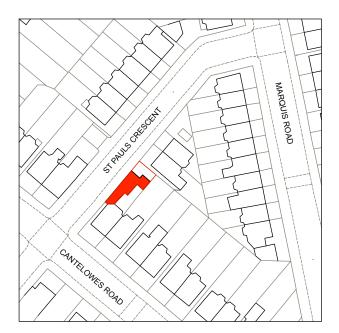

date: JULY 2019 scale: 1:1250 @ A3 job: THE STUDIO

drawing: LOCATION PLAN
number: 137 001
revision: P03

drawn: LD checked: PdA