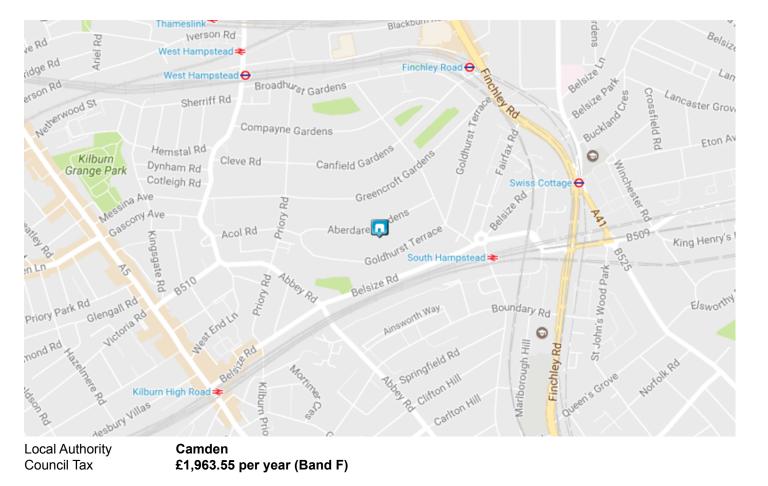

#### LOCAL AREA

Aberdare Gardens is a pleasant residential area moments from a superb selection of shops, bars and restaurants of West End Lane, Finchley Road and Hampstead.

#### South Hampstead

Overground line, Zone 2

Finchley Road Jubilee Metropolitan lines, Zone 2

West Hampstead Jubilee Overground lines, Zone 2

Representation of current layout, gross internal floor area is approximately 1,713 Sq Ft (159 Sq M)