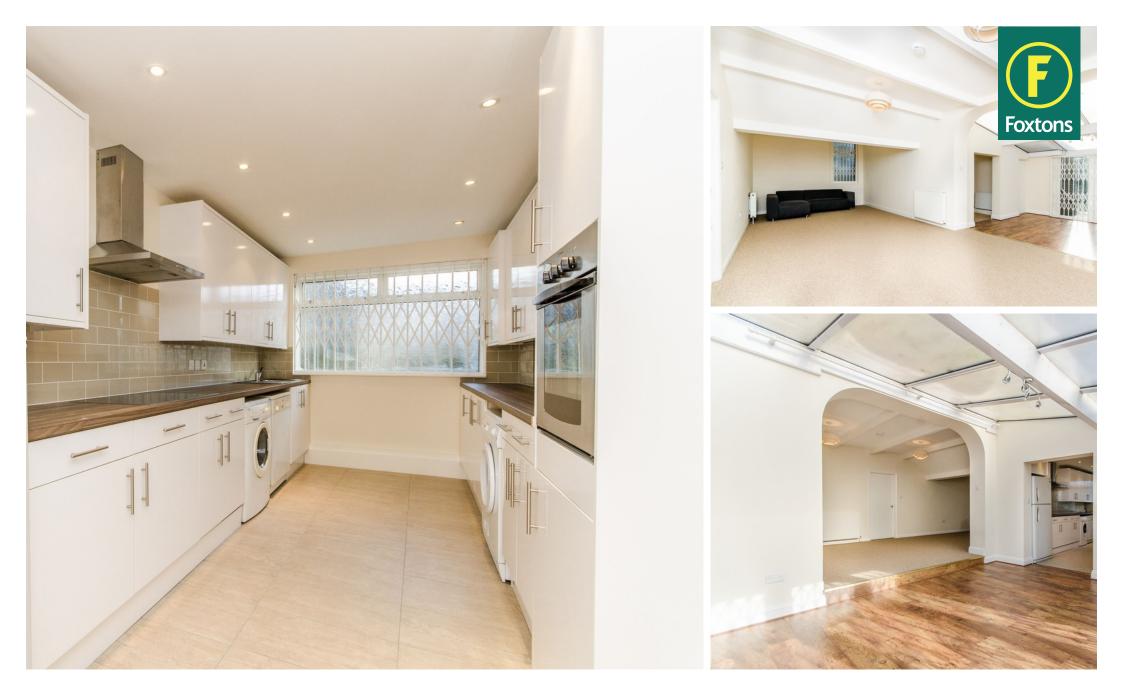

#### **KEY FEATURES**

- An expansive stunning three bedroom garden flat
- · Excellen reception room opening onto a fabulous conservatory
- Cellar and wonderful rear garden
- Modern fixtures and fittings throughout
- Master bedroom with en-suite
- · Large further two bay fronted bedrooms
- Good location