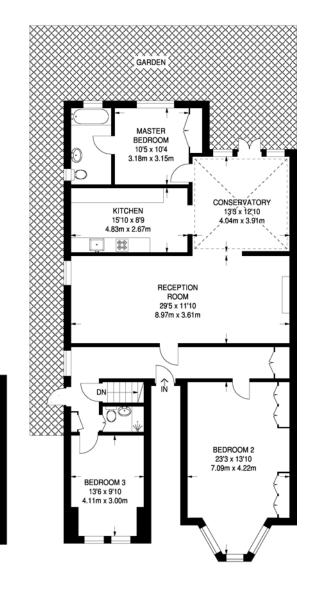

#### South Hampstead

Overground line, Zone 2

Finchley Road Jubilee Metropolitan lines, Zone 2

West Hampstead Jubilee Overground lines, Zone 2

Representation of current layout, gross internal floor area is approximately 1,713 Sq Ft (159 Sq M)

### **Foxtons West Hampstead**

128-130 West End Lane London NW6 1SA

WestHampstead@foxtons.co.uk 020 3728 2377

LOWER GROUND FLOOR 251 SQ FT / 23.28 SQ M

CELLAR

21'0 x 12'0

6.40m x 3.66m

GROUND FLOOR 1462 SQ FT / 135.93 SQ M

APPROXIMATE GROSS INTERNAL AREA 1713 SQ FT / 159.21 SQ M