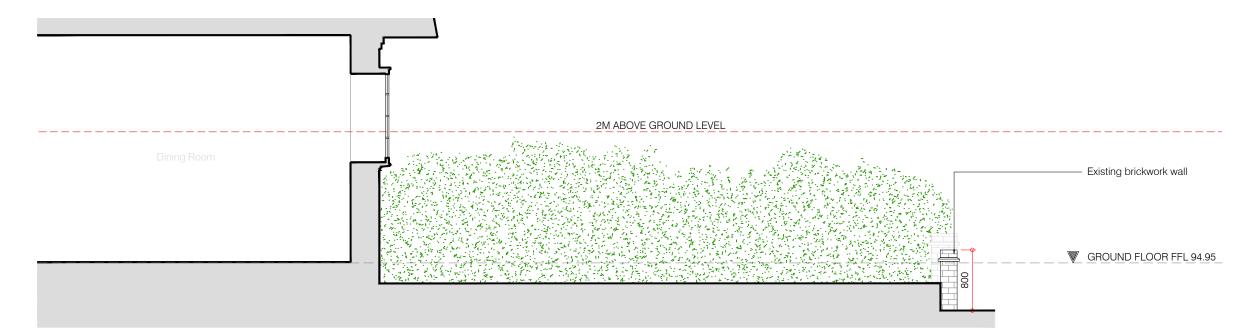

## Elevation A

Elevation B

| PLANNING                                               |                            |              |                |
|--------------------------------------------------------|----------------------------|--------------|----------------|
| <sub>Client:</sub><br>Rebecca Bard                     |                            |              |                |
| Project Title:<br>7 Oakhill Avenue, Hampstead, NW3 7RD |                            |              |                |
| Drawing Title:<br>Pre-Existing Side Elevations         |                            |              |                |
| <sub>Scale:</sub><br>1:50@A3                           | <sub>Date:</sub><br>Jul 19 | Drawn:<br>KK | Checked:<br>PH |