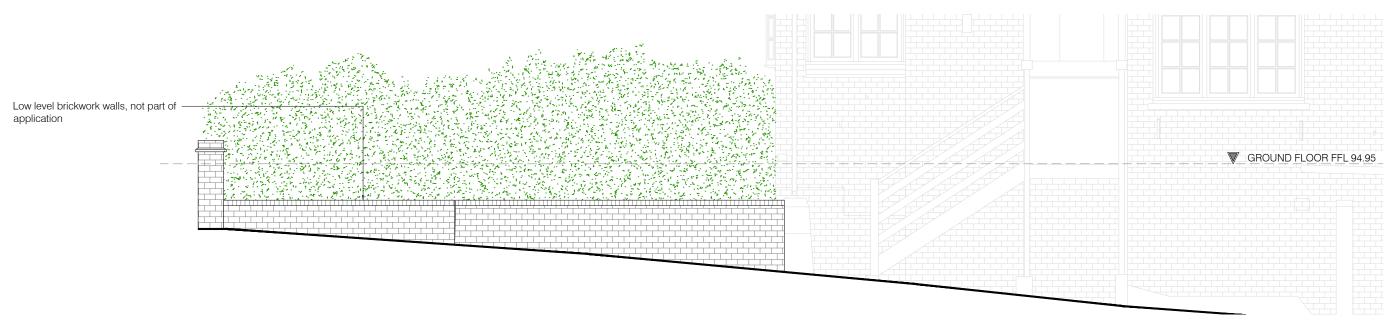

## Elevation A

Elevation B

| PLANNING                                               |                            |              |                |
|--------------------------------------------------------|----------------------------|--------------|----------------|
| <sub>Client:</sub><br>Rebecca Bard                     |                            |              |                |
| Project Title:<br>7 Oakhill Avenue, Hampstead, NW3 7RD |                            |              |                |
| Drawing Title:<br>Pre-Existing Side Elevations         |                            |              |                |
| <sub>Scale:</sub><br>1:50@A3                           | <sub>Date:</sub><br>Jul 19 | Drawn:<br>KK | Checked:<br>PH |