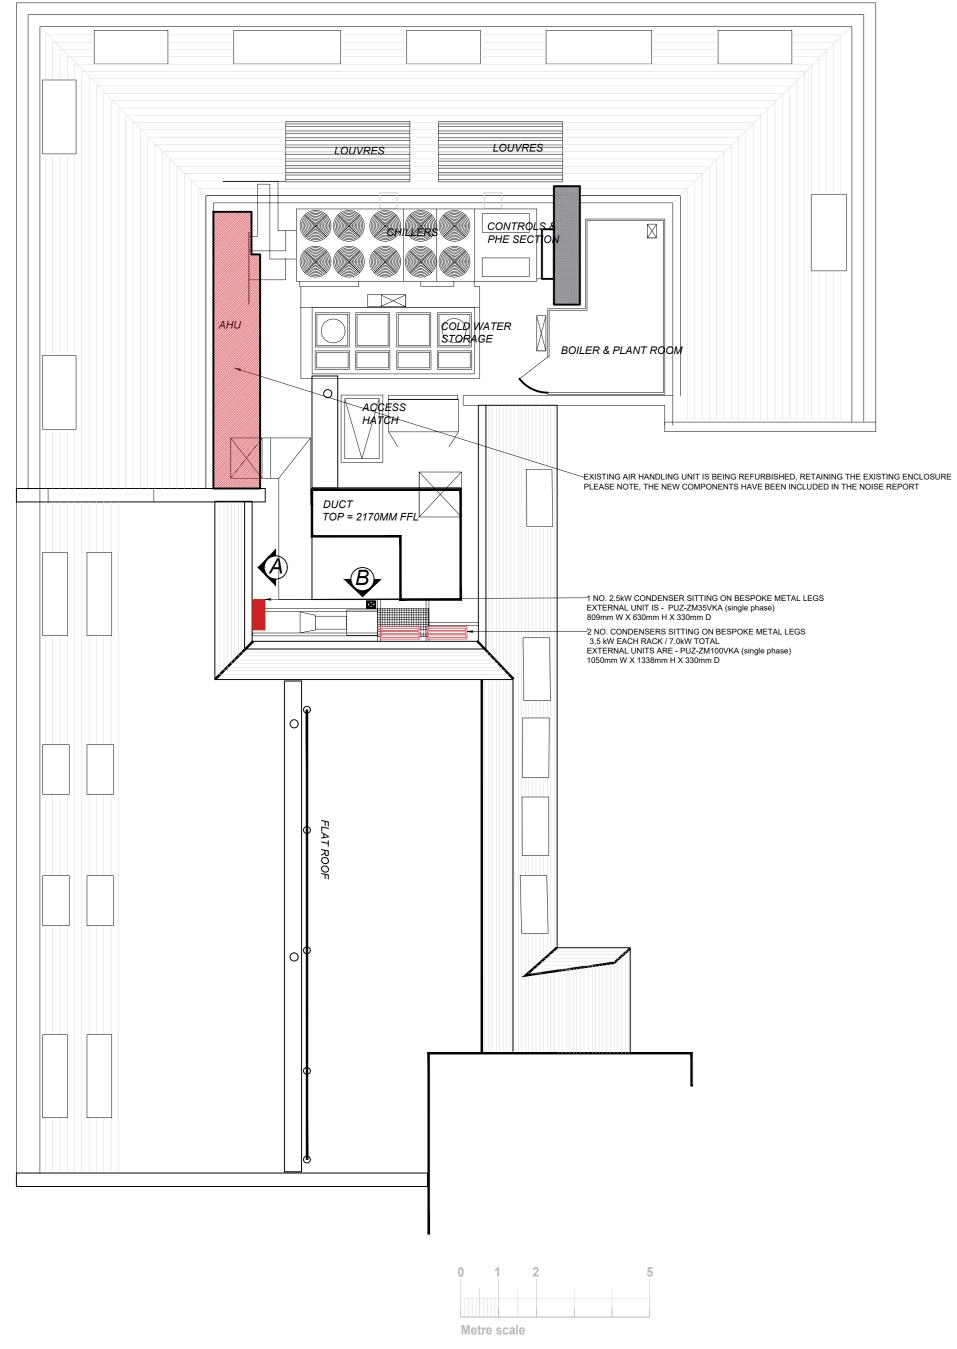

## PROPOSED LAYOUT 1.)

| WeWork Approval                 |      |   |
|---------------------------------|------|---|
| Signed:<br>Print Name:          |      |   |
| Date:                           |      | - |
| Signed:<br>Print Name:<br>Date: | <br> |   |

## 1 NO. 2.5kW CONDENSER SITTING ON BESPOKE METAL LEGS 809mm W X 630mm H X 330mm D

2 NO. CONDENSER\$ SITTING ON BESPOKE METAL LEGS 1050mm W X 1338mm H X 330mm D

| A                                                                              | Notes on AH                         | IU addeo         | k                                         | RJ               | 11.07.19  |  |  |  |  |
|--------------------------------------------------------------------------------|-------------------------------------|------------------|-------------------------------------------|------------------|-----------|--|--|--|--|
| _                                                                              | Drawing first                       | produce          | ed                                        | [INITIAL]        | dd.mm.yy  |  |  |  |  |
| Rev                                                                            |                                     | ve ameno         |                                           | Drawn by         | Date      |  |  |  |  |
|                                                                                |                                     | -                |                                           |                  |           |  |  |  |  |
|                                                                                |                                     | KE-L             | DESI                                      | GN               |           |  |  |  |  |
| Client                                                                         | _                                   |                  |                                           |                  |           |  |  |  |  |
| VV                                                                             | ework                               |                  |                                           |                  |           |  |  |  |  |
|                                                                                |                                     |                  |                                           |                  |           |  |  |  |  |
| Client                                                                         | Client Contact                      |                  |                                           |                  |           |  |  |  |  |
| Site A                                                                         | ddress                              |                  |                                           |                  |           |  |  |  |  |
| 52 Bedford Row                                                                 |                                     |                  |                                           |                  |           |  |  |  |  |
| London                                                                         |                                     |                  |                                           |                  |           |  |  |  |  |
|                                                                                | ng Title                            |                  |                                           |                  |           |  |  |  |  |
|                                                                                | Roof Layout - PROPOSED FOR PLANNING |                  |                                           |                  |           |  |  |  |  |
| Account Manager<br>Jon Hickson                                                 |                                     |                  |                                           |                  |           |  |  |  |  |
| Designer/ Senior Tech.Designer / Project Manager                               |                                     |                  |                                           |                  |           |  |  |  |  |
| Scale                                                                          | becca Joseph                        |                  |                                           | L First Dra      | wing Date |  |  |  |  |
|                                                                                | 0/1:100 @A0                         |                  | awn By First Drawing Dat<br>RJ 31/05/2019 |                  | -         |  |  |  |  |
| Contra<br>PA                                                                   | act Number                          | Building<br>1282 |                                           | Detail <b>GA</b> | Revision  |  |  |  |  |
|                                                                                |                                     |                  |                                           |                  |           |  |  |  |  |
|                                                                                | 1st floor,                          |                  |                                           |                  |           |  |  |  |  |
| 322 High Holborn,<br>London, WC1V 7PB                                          |                                     |                  |                                           |                  |           |  |  |  |  |
| <b>11100</b> , 322 High Holborn,<br>London, WC1V 7PB<br>T: +44 (0)20 7553 9500 |                                     |                  |                                           |                  |           |  |  |  |  |
| T: +44 (0)20 7553 9500                                                         |                                     |                  |                                           |                  |           |  |  |  |  |
|                                                                                |                                     |                  |                                           |                  |           |  |  |  |  |