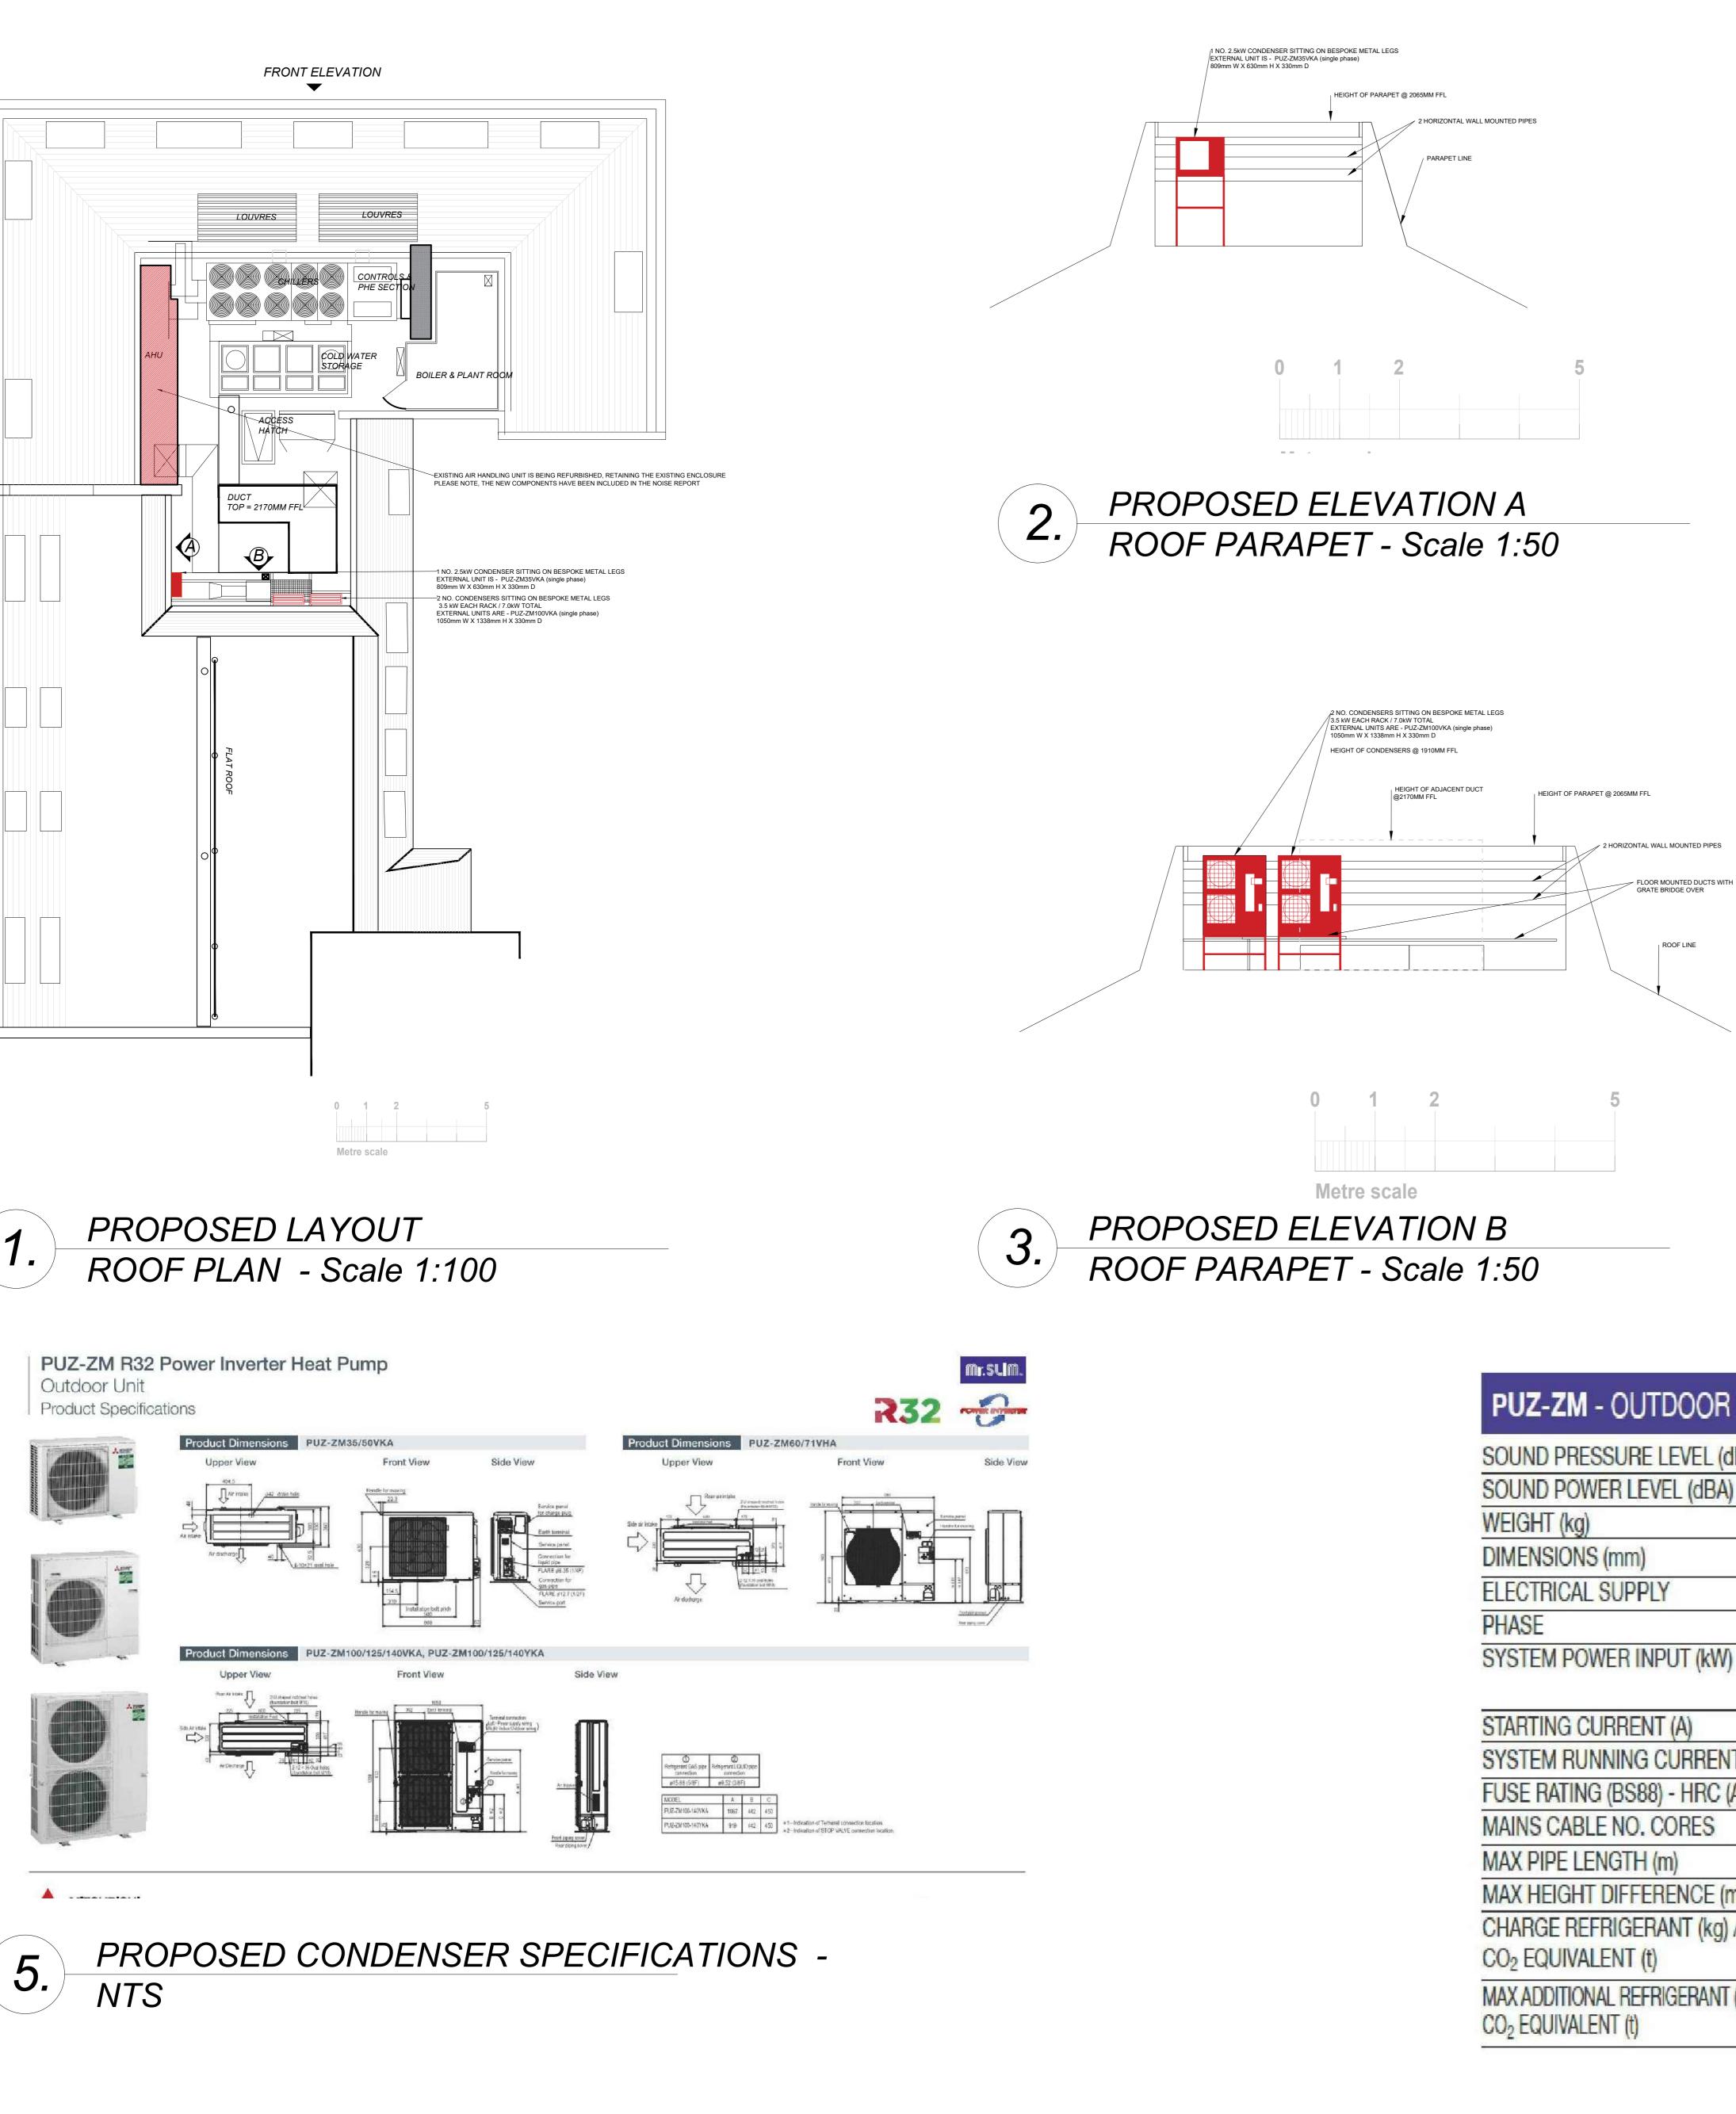

## 1 NO. 2.5kW CONDENSER SITTING ON BESPOKE METAL LEGS 809mm W X 630mm H X 330mm D

2 NO. CONDENSER\$ SITTING ON BESPOKE METAL LEGS 1050mm W X 1338mm H X 330mm D

| A                                                                              | Notes on AH                         | IU addeo         | k                                         | RJ               | 11.07.19  |  |  |  |  |
|--------------------------------------------------------------------------------|-------------------------------------|------------------|-------------------------------------------|------------------|-----------|--|--|--|--|
| _                                                                              | Drawing first                       | produce          | ed                                        | [INITIAL]        | dd.mm.yy  |  |  |  |  |
| Rev                                                                            |                                     | ve ameno         |                                           | Drawn by         | Date      |  |  |  |  |
|                                                                                |                                     | -                |                                           |                  |           |  |  |  |  |
|                                                                                |                                     | KE-L             | DESI                                      | GN               |           |  |  |  |  |
| Client                                                                         | _                                   |                  |                                           |                  |           |  |  |  |  |
| VV                                                                             | ework                               |                  |                                           |                  |           |  |  |  |  |
|                                                                                |                                     |                  |                                           |                  |           |  |  |  |  |
| Client                                                                         | Client Contact                      |                  |                                           |                  |           |  |  |  |  |
| Site A                                                                         | ddress                              |                  |                                           |                  |           |  |  |  |  |
| 52 Bedford Row                                                                 |                                     |                  |                                           |                  |           |  |  |  |  |
| London                                                                         |                                     |                  |                                           |                  |           |  |  |  |  |
|                                                                                | ng Title                            |                  |                                           |                  |           |  |  |  |  |
|                                                                                | Roof Layout - PROPOSED FOR PLANNING |                  |                                           |                  |           |  |  |  |  |
| Account Manager<br>Jon Hickson                                                 |                                     |                  |                                           |                  |           |  |  |  |  |
| Designer/ Senior Tech.Designer / Project Manager                               |                                     |                  |                                           |                  |           |  |  |  |  |
| Scale                                                                          | becca Joseph                        |                  |                                           | L First Dra      | wing Date |  |  |  |  |
|                                                                                | 0/1:100 @A0                         |                  | awn By First Drawing Dat<br>RJ 31/05/2019 |                  | -         |  |  |  |  |
| Contra<br>PA                                                                   | act Number                          | Building<br>1282 |                                           | Detail <b>GA</b> | Revision  |  |  |  |  |
|                                                                                |                                     |                  |                                           |                  |           |  |  |  |  |
|                                                                                | 1st floor,                          |                  |                                           |                  |           |  |  |  |  |
| 322 High Holborn,<br>London, WC1V 7PB                                          |                                     |                  |                                           |                  |           |  |  |  |  |
| <b>11100</b> , 322 High Holborn,<br>London, WC1V 7PB<br>T: +44 (0)20 7553 9500 |                                     |                  |                                           |                  |           |  |  |  |  |
| T: +44 (0)20 7553 9500                                                         |                                     |                  |                                           |                  |           |  |  |  |  |
|                                                                                |                                     |                  |                                           |                  |           |  |  |  |  |