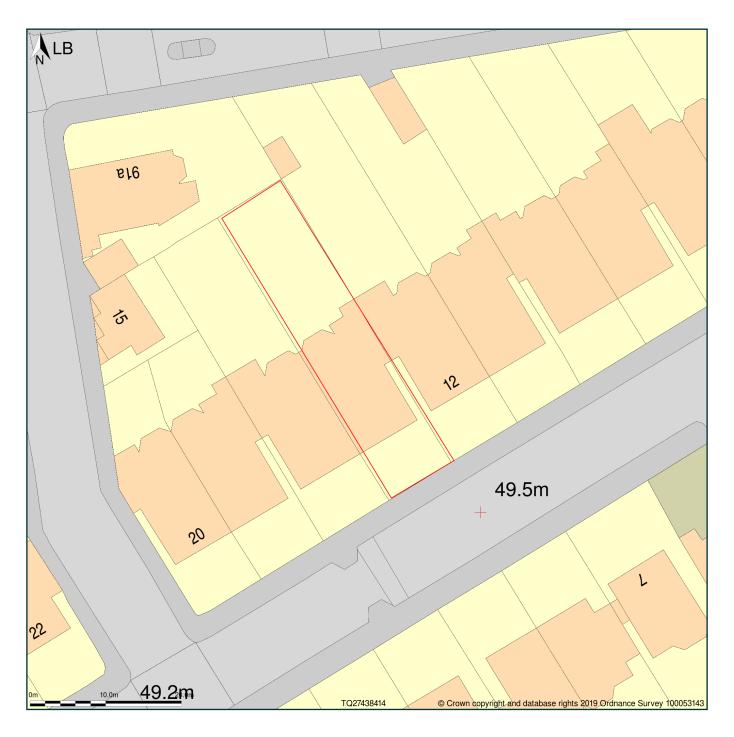

## 14, Elsworthy Road, London, Camden, NW3 3DJ

Block Plan shows area bounded by: 527390.84, 184102.74 527480.84, 184192.74 (at a scale of 1:500), OSGridRef: TQ27438414. The representation of a road, track or path is no evidence of a right of way. The representation of features as lines is no evidence of a property boundary.

Produced on 15th Jul 2019 from the Ordnance Survey National Geographic Database and incorporating surveyed revision available at this date. Reproduction in whole or part is prohibited without the prior permission of Ordnance Survey. © Crown copyright 2019. Supplied by www.buyaplan.co.uk a licensed Ordnance Survey partner (100053143). Unique plan reference: #00438787-DDDC56