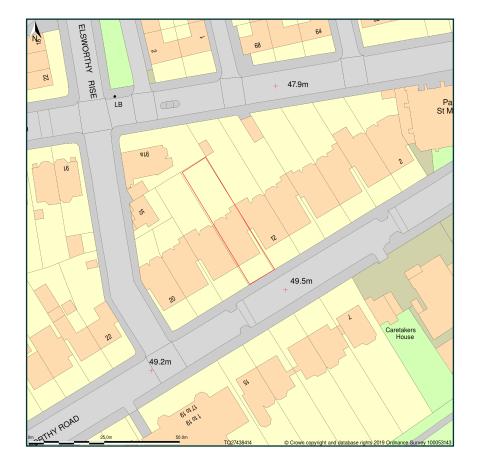

## 14, Elsworthy Road, London, Camden, NW3 3DJ

Site Plan shows area bounded by: 527365.12, 184077.03 527506.55, 184218.45 (at a scale of 1:1250), OSGridRef: TQ27438414. The representation of a road, track or path is no evidence of a right of way. The representation of features as lines is no evidence of a property boundary.

Produced on 15th Jul 2019 from the Ordnance Survey National Geographic Database and incorporating surveyed revision available at this date. Reproduction in whole or part is prohibited without the prior permission of Ordnance Survey. © Crown copyright 2019. Supplied by www.buyaplan.co.uk a licensed Ordnance Survey partner (100053143). Unique plan reference: #00438786-1CAE21