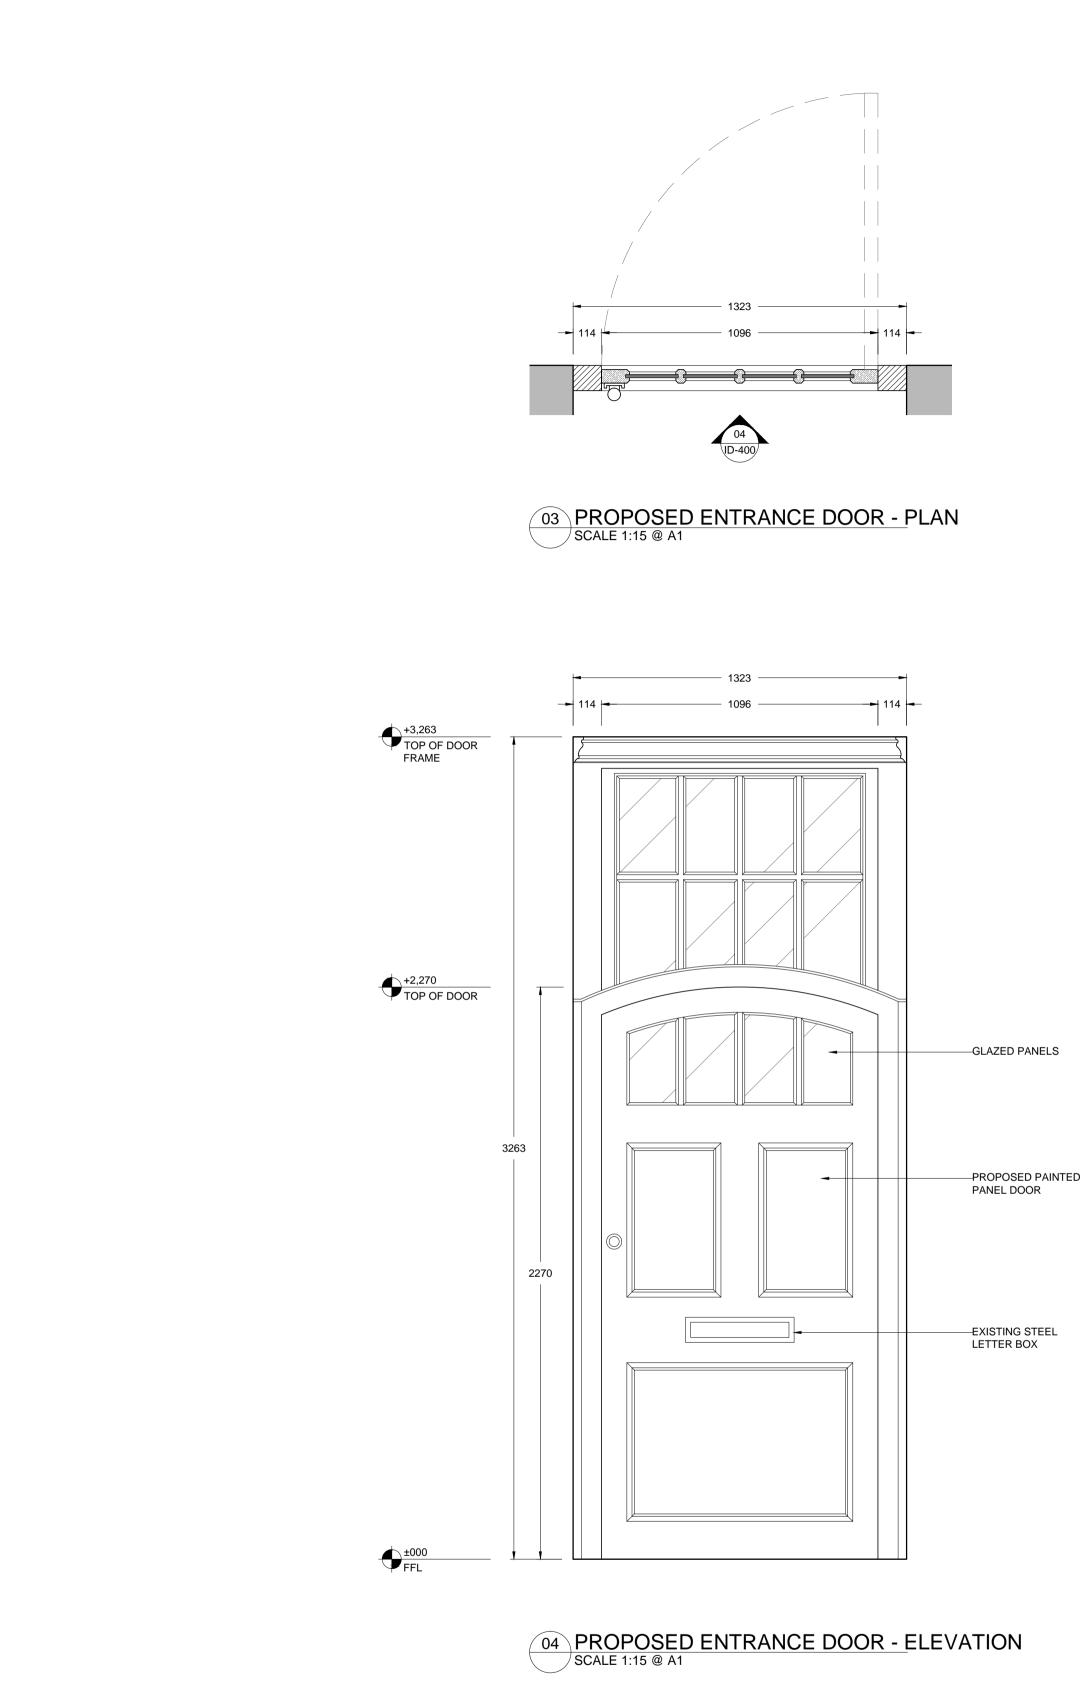

•ALL DIMENSION TBC. FOLLOWING SITE SURVEY BY MANUFACTURER.

•MANUFACTURER TO ADVISE ON STRUCTURAL SUITABILITY, STRENGTH AND FIXING

NOTE:

METHOD.