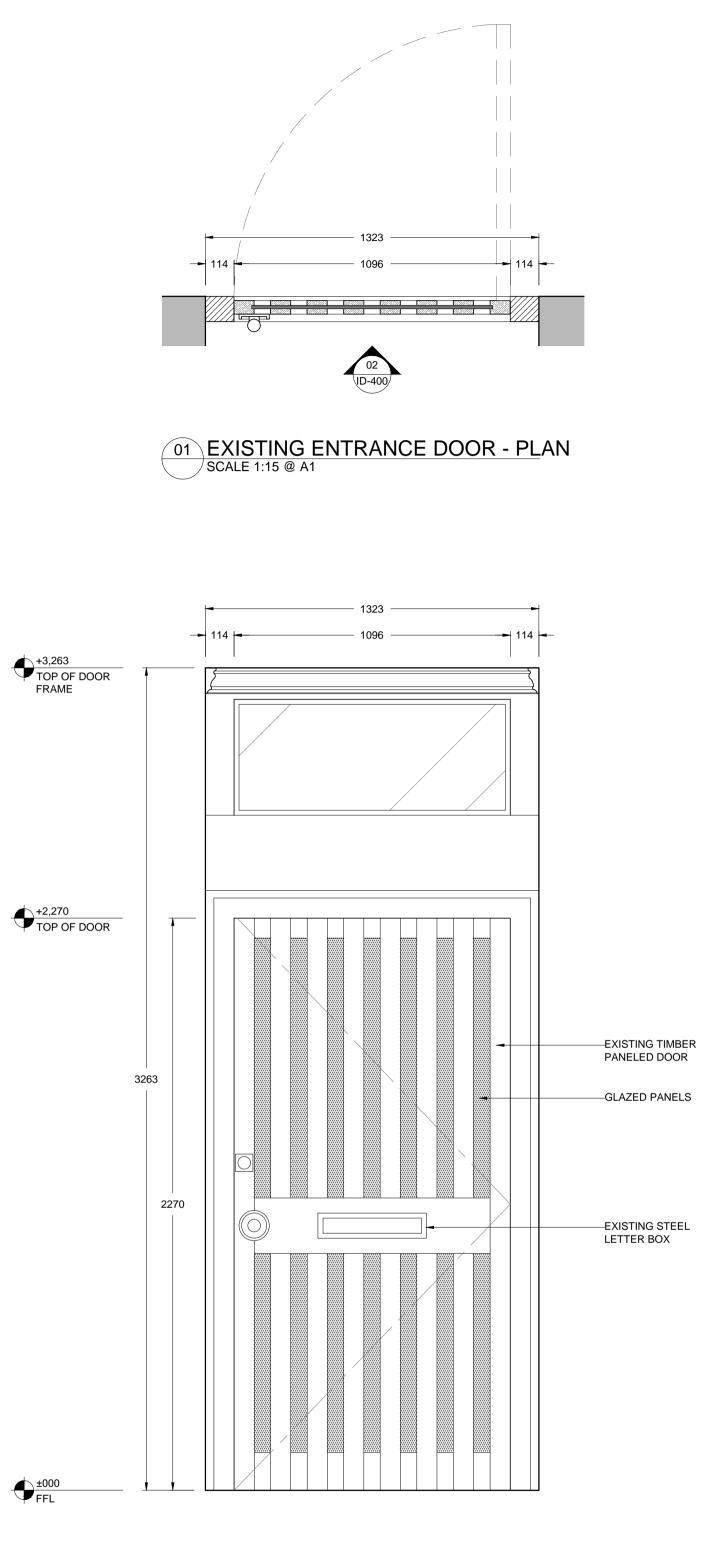

02 EXISTING ENTRANCE DOOR - ELEVATION SCALE 1:15 @ A1

WALL TYPES DO NOT SCALE FROM DRAWINGS. TAKES NO RESPONSIBILITY FOR DIMENSIONS OBTAINED BY SCALING FROM THIS DRAWING. CONTRACTOR/FABRICATOR IS RESPONSIBLE FOR CHECKING AND COORDINATING ALL SITE DIMENSIONS PRIOR TO CONSTRUCTION. ALL DIMENSIONAL DISCREPANCIES ARE TO BE REPORTED TO CONTRACTOR/FABRICATOR TO CHECK SITE ACCESS PRIOR TO CONSTRUCTION. NEW FULL HEIGHT STUD WALL NEW PARTIAL HEIGHT STUD WA DRAWINGS ARE INTENT DRAWINGS. CONTRACTOR/FABRICATOR IS RESPONSIBLE FOR CONSTRUCTION METHODS & STRUCTURAL INTEGRITY & PERFORMANCE OF ALL ELEMENTS. DRAWINGS TO BE READ IN CONJUNCTION WITH MEP/STRUCTURAL ENGINEERS/LIGHTING DESIGNERS/KITCHEN DESIGNERS DRAWINGS. ANY CONFLICTS BETWEEN CONSULTANT DRAWINGS TO BE REPORTED TO PRIOR TO CONSTRUCTION. NEW BLOCK WORK WALL SHOP DRAWINGS AND FINISH SAMPLES ARE REQUIRED FOR ALL JOINERY / CASE GOODS AND BESPOKE FF&E FABRICATIONS OR OTHER ELEMENTS PRIOR TO EXISTING WALL CONSTRUCTION.