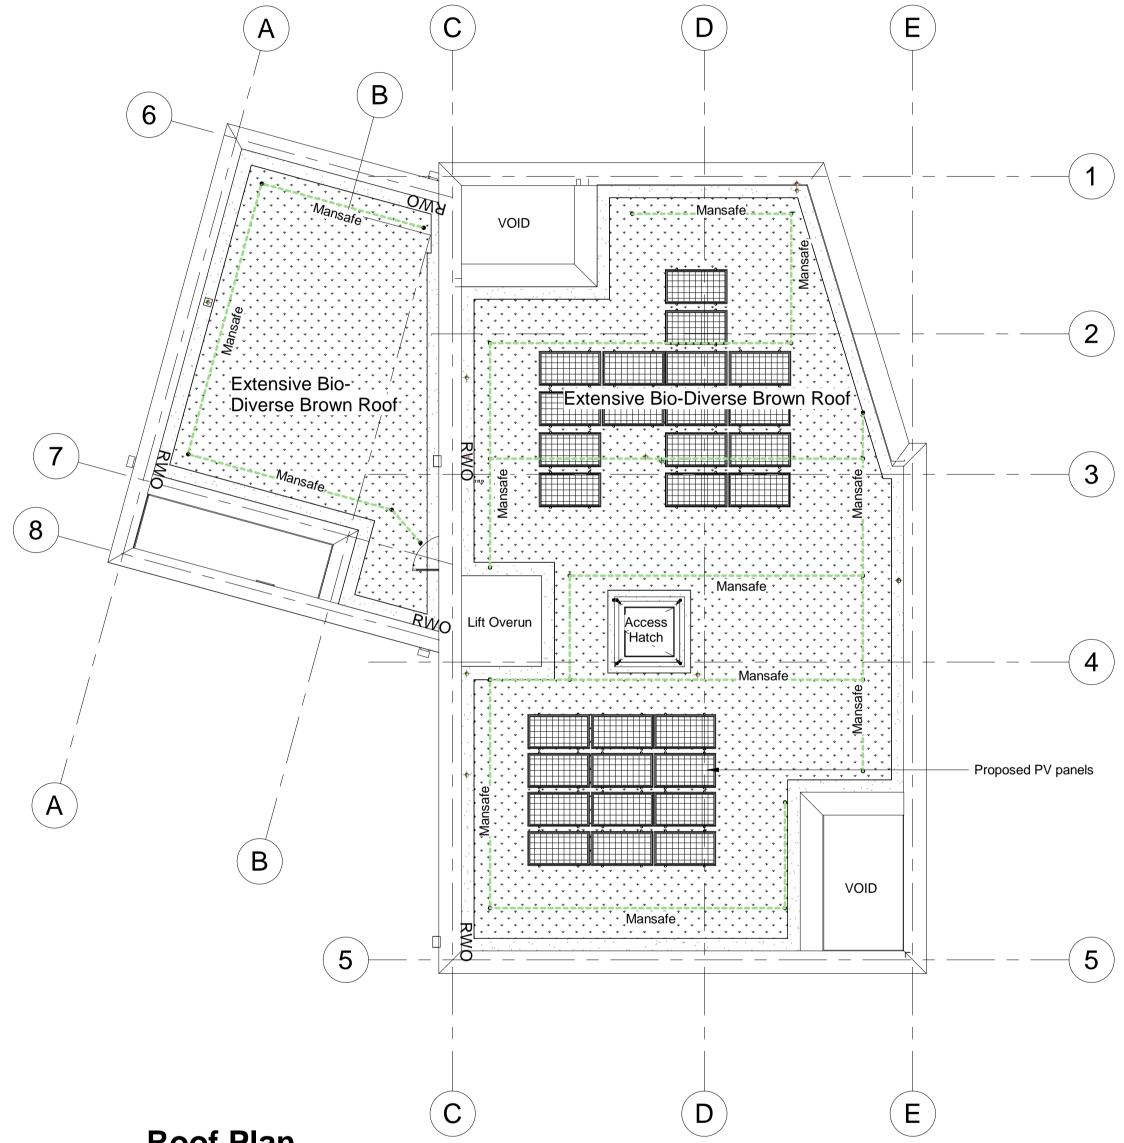

Roof Plan 1 : 100

0m 2m 4m 6m 8m Scale 1:100

All dimensions to be verified on site by Main Contractor before the start of any shop drawings or work whatsoever either on their own behalf or that of sub-contractors.

DO NOT SCALE

| A 21.02.19 First plann            | ning issue        | LS JR                        |
|-----------------------------------|-------------------|------------------------------|
| Rev: Date: Descriptio             | n                 | Chk: Apr:                    |
| Scale @ A1:                       | Issuing Office:   | Project No:                  |
| 1:100                             | London            | 84923                        |
| Status: Purpose of Issu           | e:                |                              |
|                                   |                   |                              |
| Ingleto<br>Wood                   |                   |                              |
| **000                             | Vision, for       | m and function               |
|                                   |                   | Londo                        |
| Billericay<br>Cambridge           |                   | 1 Alie Stree<br>London E1 8D |
| Colchester<br>London              |                   | T: 020 7680 440              |
| Norwich                           | www.in            | gletonwood.co.ul             |
| Project:                          |                   |                              |
| Regents Park E<br>Dick Collins Ha |                   |                              |
|                                   |                   |                              |
| Drawing Title:                    |                   |                              |
| Roof Plan                         |                   |                              |
| Client:                           |                   |                              |
| Lovell Partners                   | hip Ltd.          |                              |
|                                   |                   | Revision:                    |
|                                   | - R5 - DR - A - 1 |                              |