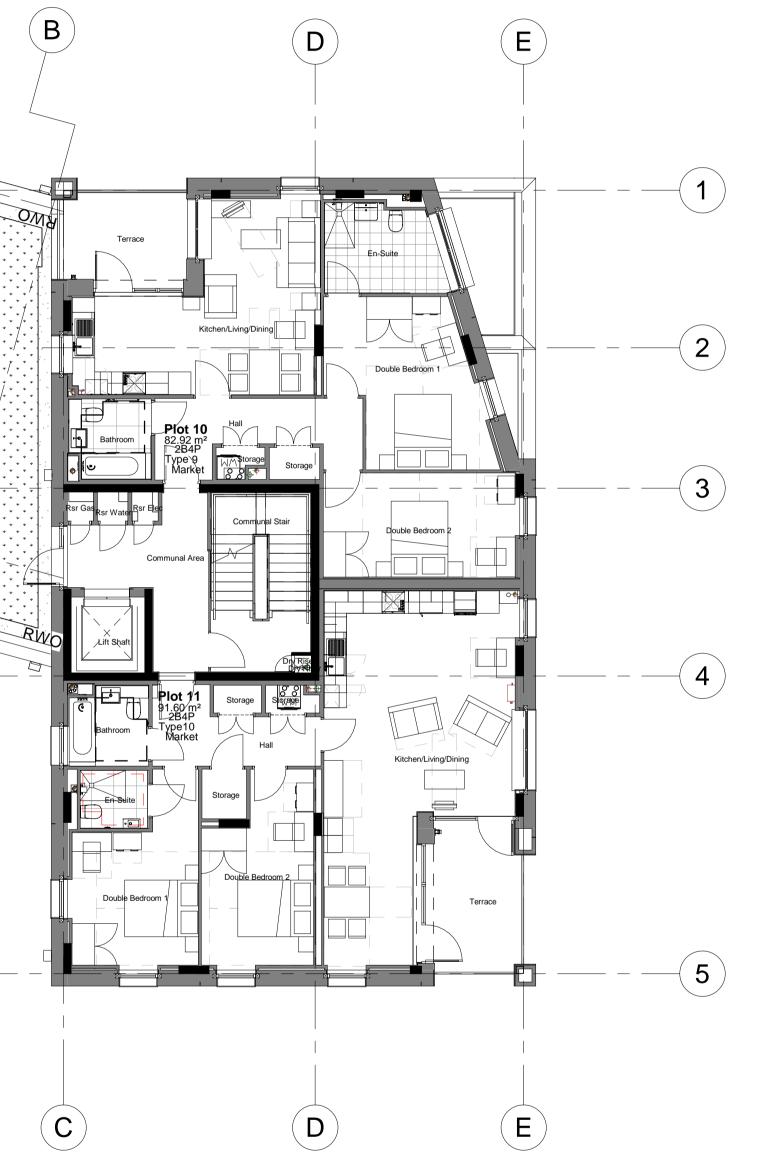

This drawing is to be read with all relevant Architect's and Engineer's drawings and other relevant information. © Ingleton Wood LLP

LEGEND:

DO NOT SCALE

| A 21.02.19 First plan                                      | ning issue           | LS JR                                                                           |
|------------------------------------------------------------|----------------------|---------------------------------------------------------------------------------|
| Rev: Date: Descripti                                       | on                   | Chk: Apr:                                                                       |
| Scale @ A1:<br><b>1:100</b>                                | Issuing Office:      | Project No:<br>84923                                                            |
| Status: Purpose of Iss                                     | Planning             | ]                                                                               |
| Ingleto<br>Woo                                             | n<br>d<br>Vision, fo | rm and functior                                                                 |
| Billericay<br>Cambridge<br>Colchester<br>London<br>Norwich |                      | Londor<br>1 Alie Stree<br>London E1 8DI<br>T: 020 7680 4400<br>gletonwood.co.ul |
| Project:<br>Regents Park I<br>Dick Collins Ha              |                      |                                                                                 |
| Drawing Title:<br>Third Floor Pla                          | n                    |                                                                                 |
| Client:<br>Lovell Partners                                 | hip Ltd.             |                                                                                 |
| File Ref:<br>DCH - IW - XX                                 | - 03 - DR - A - 1    | 2.103 A                                                                         |