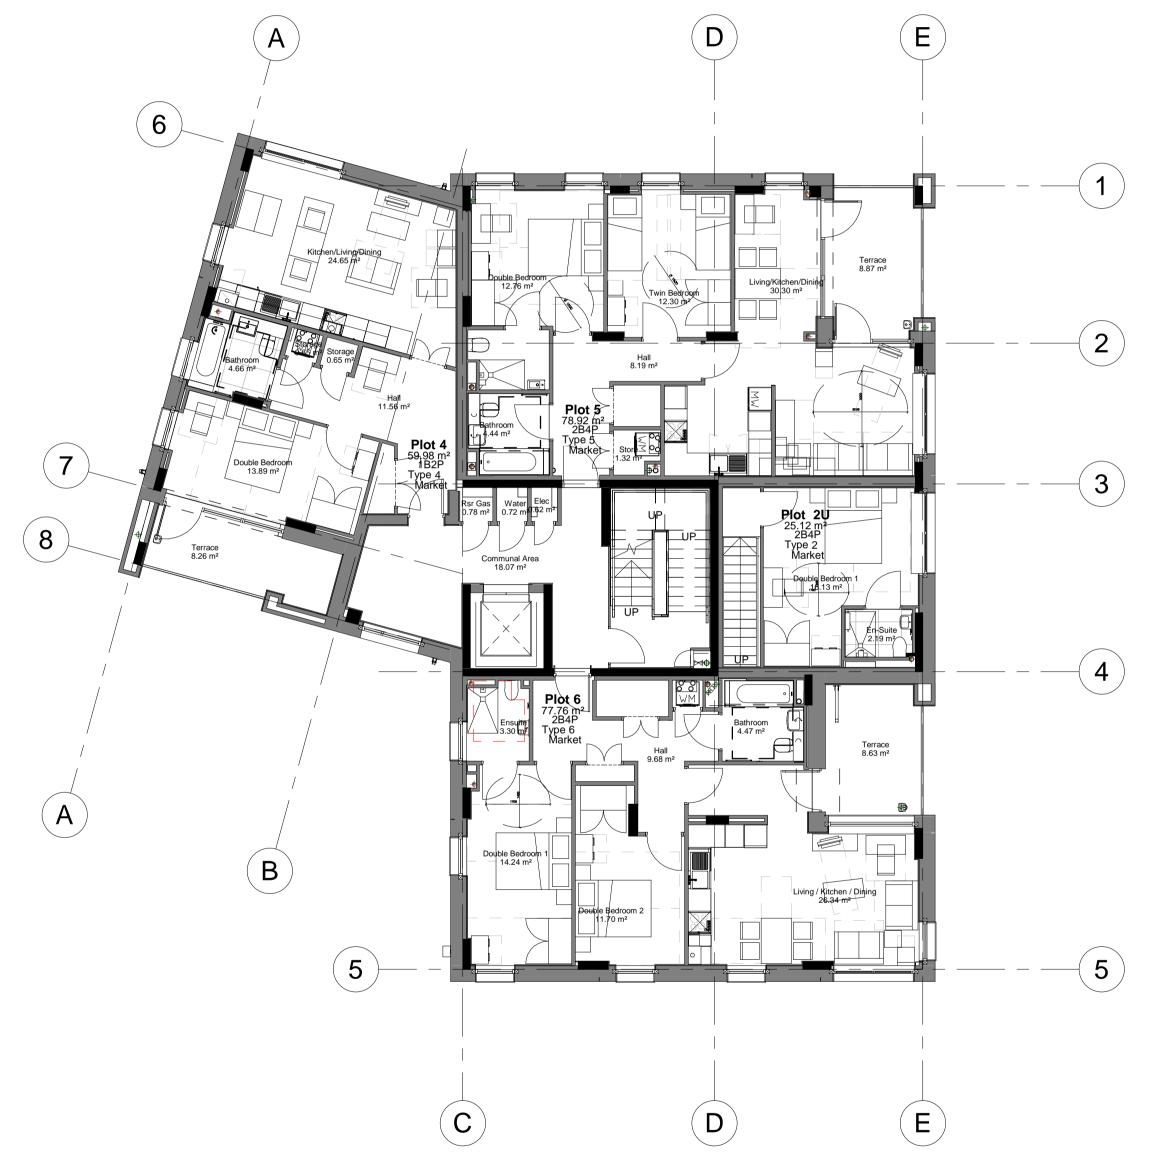

First Floor Plan

1:100

All dimensions to be verified on site by Main Contractor before the start of any shop drawings or work whatsoever either on their own behalf or that of subcontractors.

Report any discrepancies to the Contract Administrator at once.