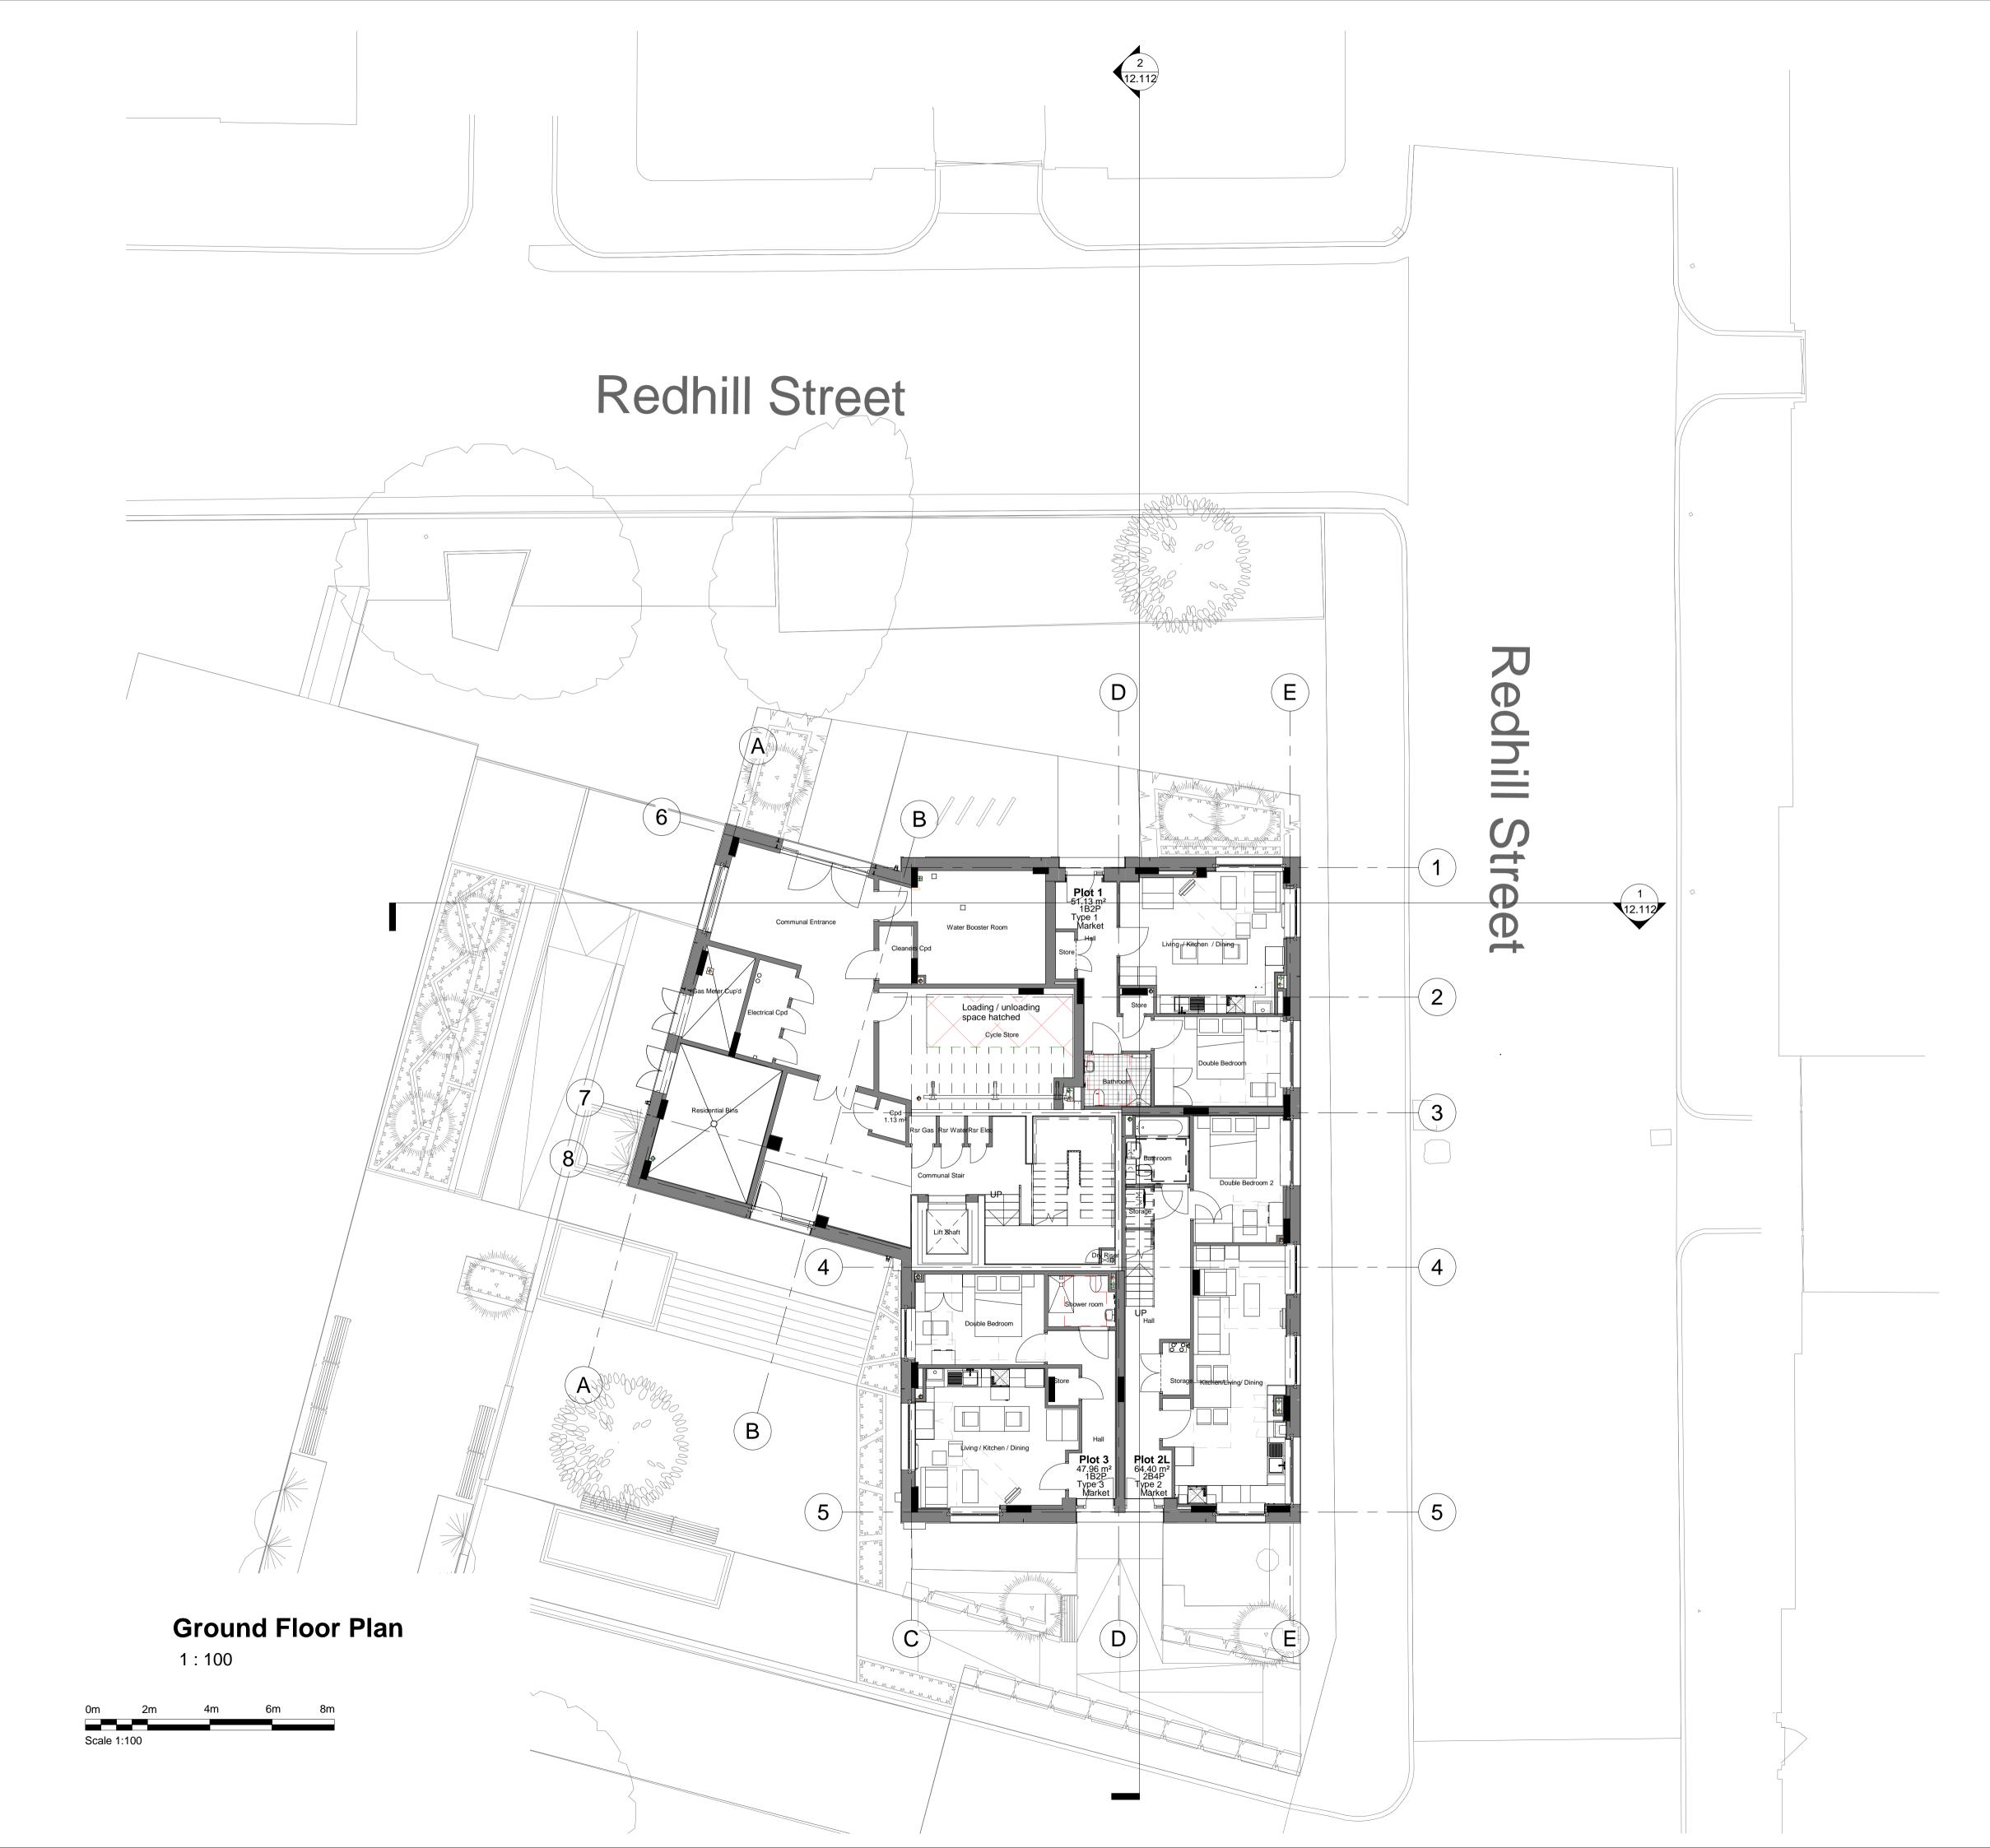

This drawing is to be read with all relevant Architect's and Engineer's drawings and other relevant information. © Ingleton Wood LLP

LEGEND:

DO NOT SCALE

| A 21.02.19 First planning              | g issue         |           | LS                   | JR                   |
|----------------------------------------|-----------------|-----------|----------------------|----------------------|
| Rev: Date: Description                 |                 |           | Chk:                 | Apr:                 |
| Scale @ A1:   Issuing Office:   Projec |                 |           |                      |                      |
| 1 : 100 London                         |                 | 84        | 84923                |                      |
| Status: Purpose of Issue:              | Planning        | 3         |                      |                      |
|                                        |                 |           |                      |                      |
| Ingleton<br>Wood                       |                 |           |                      |                      |
|                                        | Vision, fo      | rm and f  |                      |                      |
| <b>D</b> 111 - 1                       |                 | 1 4       | <b>Lor</b><br>Alie S | <b>1do</b> i<br>tree |
| Billericay<br>Cambridge                |                 | Londo     |                      |                      |
| Colchester                             |                 | T: 020 2  | 7490                 | 110                  |
| London<br>Norwich                      | www.ir          | ngletonwc |                      |                      |
| Project:                               |                 |           |                      |                      |
| Regents Park Es<br>Dick Collins Hall   | state           |           |                      |                      |
|                                        |                 |           |                      |                      |
| Drawing Title:                         |                 |           |                      |                      |
| Ground Floor Pla                       | an              |           |                      |                      |
| Client:                                |                 |           |                      |                      |
| Lovell Partnershi                      | p Ltd.          |           |                      |                      |
| File Ref:                              |                 |           |                      | vision:              |
| DCH - IW - XX -                        | 00 - DR - A - 1 | 2.100     | A                    | ł                    |