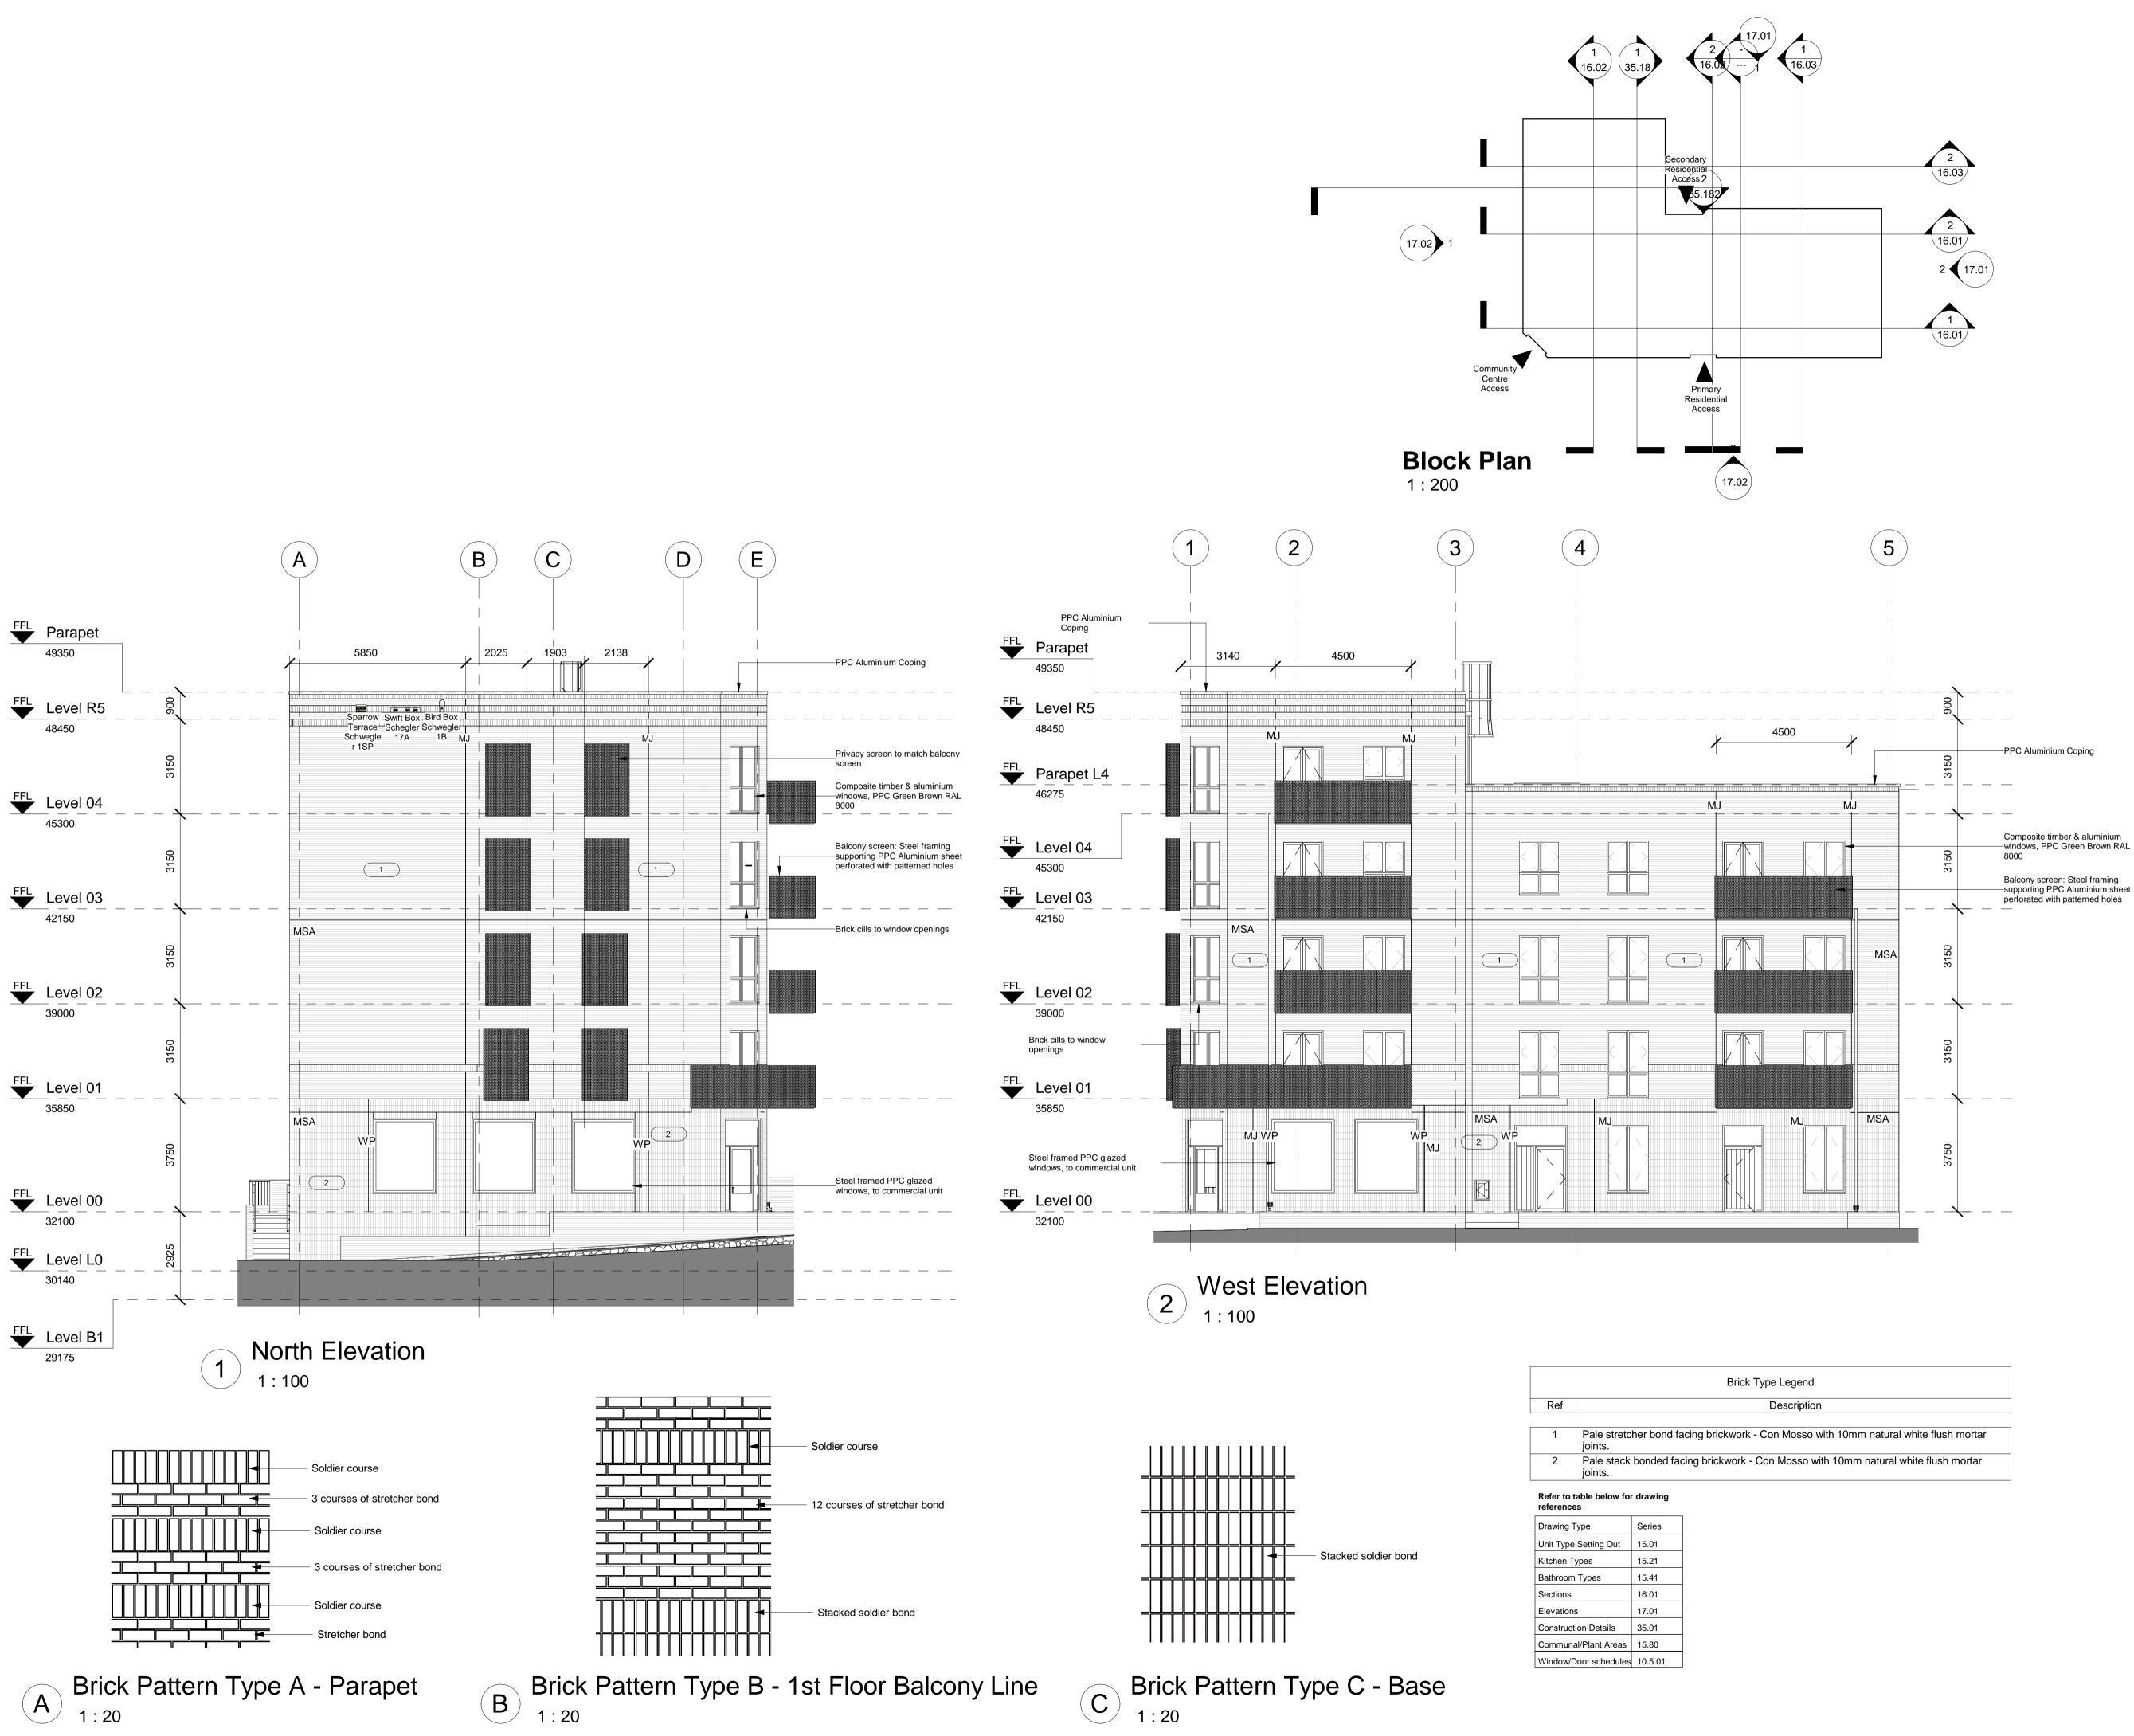

Drawing Title: External Elevation - North & West

Client: Lovell Partnership Ltd.

File Ref:

TVP - IW - XX - ZZ - DR - A - 17.02

Revision Μ