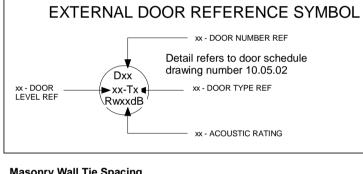

## Refer to table below for drawing

| references            |         |
|-----------------------|---------|
| Drawing Type          | Series  |
| Unit Type Setting Out | 15.01   |
| Kitchen Types         | 15.21   |
| Bathroom Types        | 15.41   |
| Sections              | 16.01   |
| Elevations            | 17.01   |
| Construction Details  | 35.01   |
| Communal/Plant Areas  | 15.80   |
| Window/Door schedules | 10.5.01 |