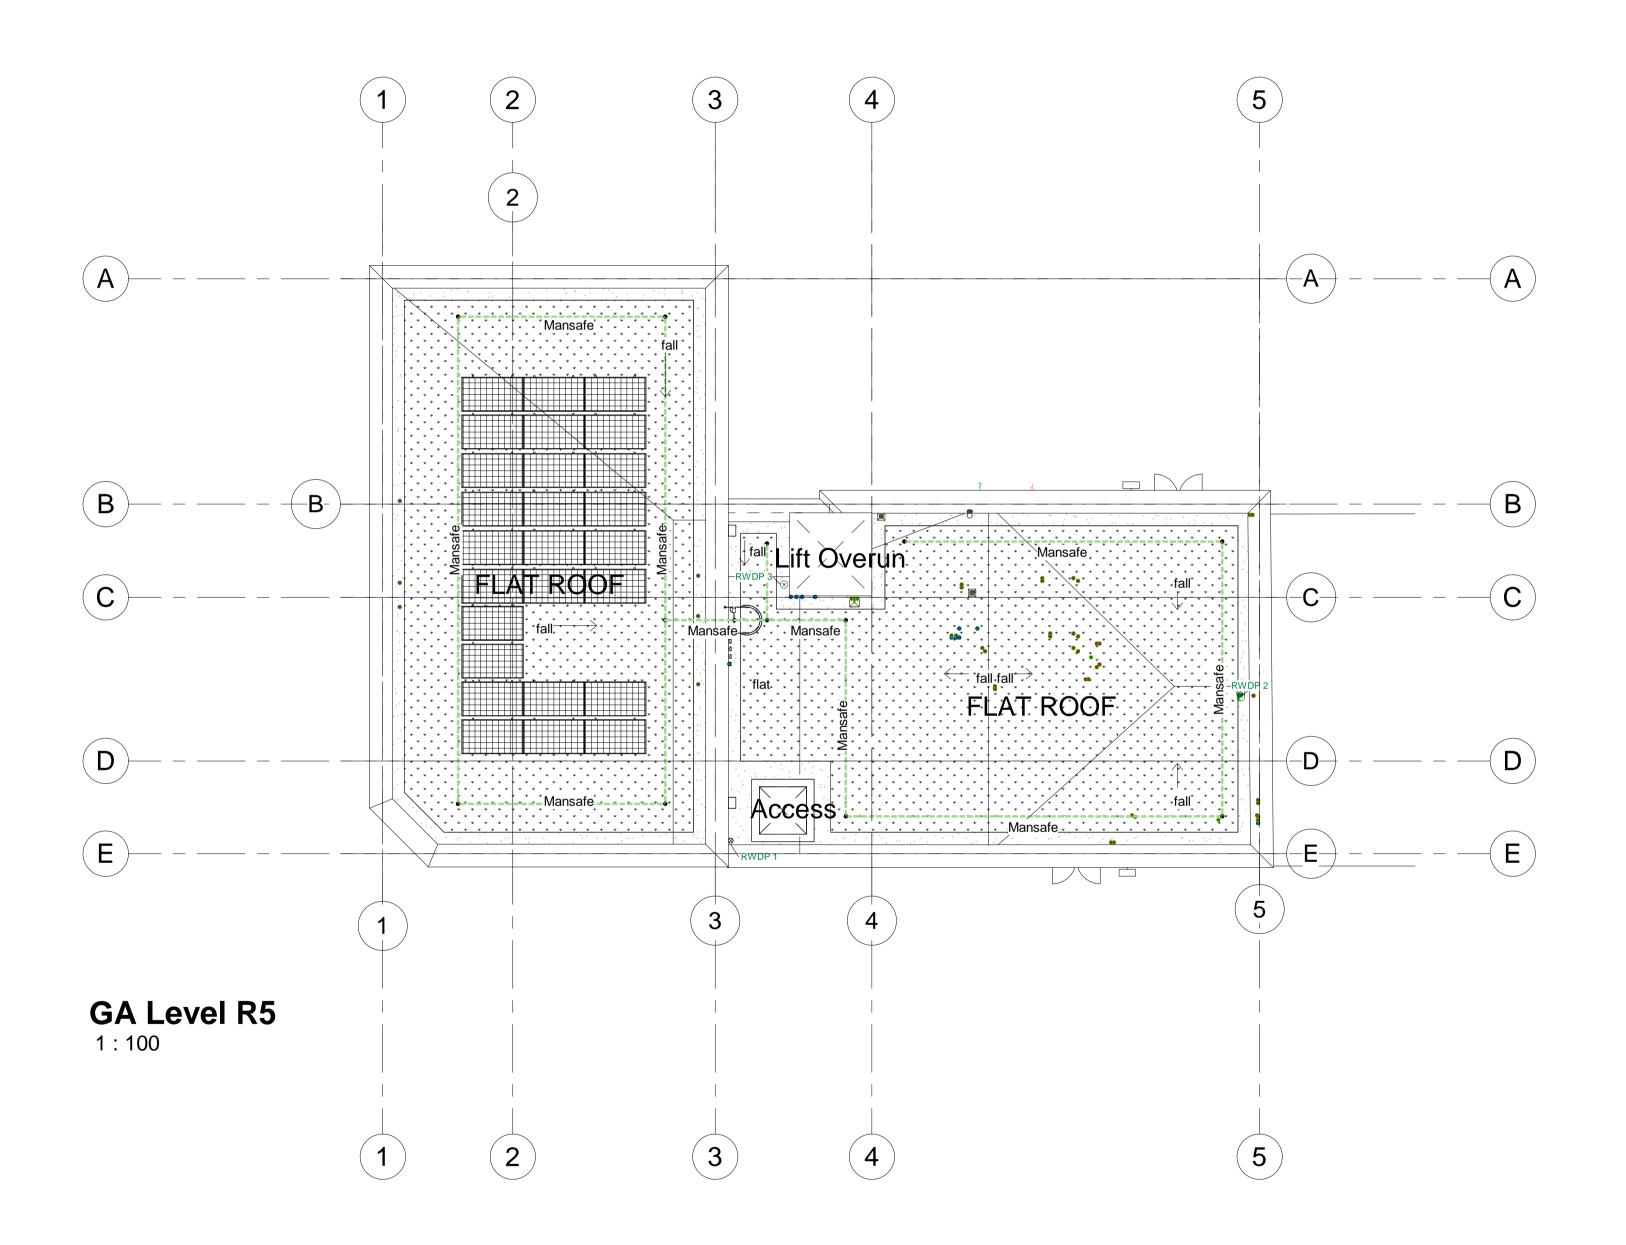

Report any discrepancies to the Contract Administrator at once. This drawing is to be read with all relevant Architect's and Engineer's drawings and other relevant information. © Ingleton Wood LLP DO NOT SCALE LEGEND:

All dimensions to be verified on site by Main Contractor before the start of any shop drawings or work whatsoever either on their own behalf or that of sub-

0 1 2 3 4 5m

## Roof penetration

## Refer to table below for drawing

| references            |         |
|-----------------------|---------|
| Drawing Type          | Series  |
| Unit Type Setting Out | 15.01   |
| Kitchen Types         | 15.21   |
| Bathroom Types        | 15.41   |
| Sections              | 16.01   |
| Elevations            | 17.01   |
| Construction Details  | 35.01   |
| Communal/Plant Areas