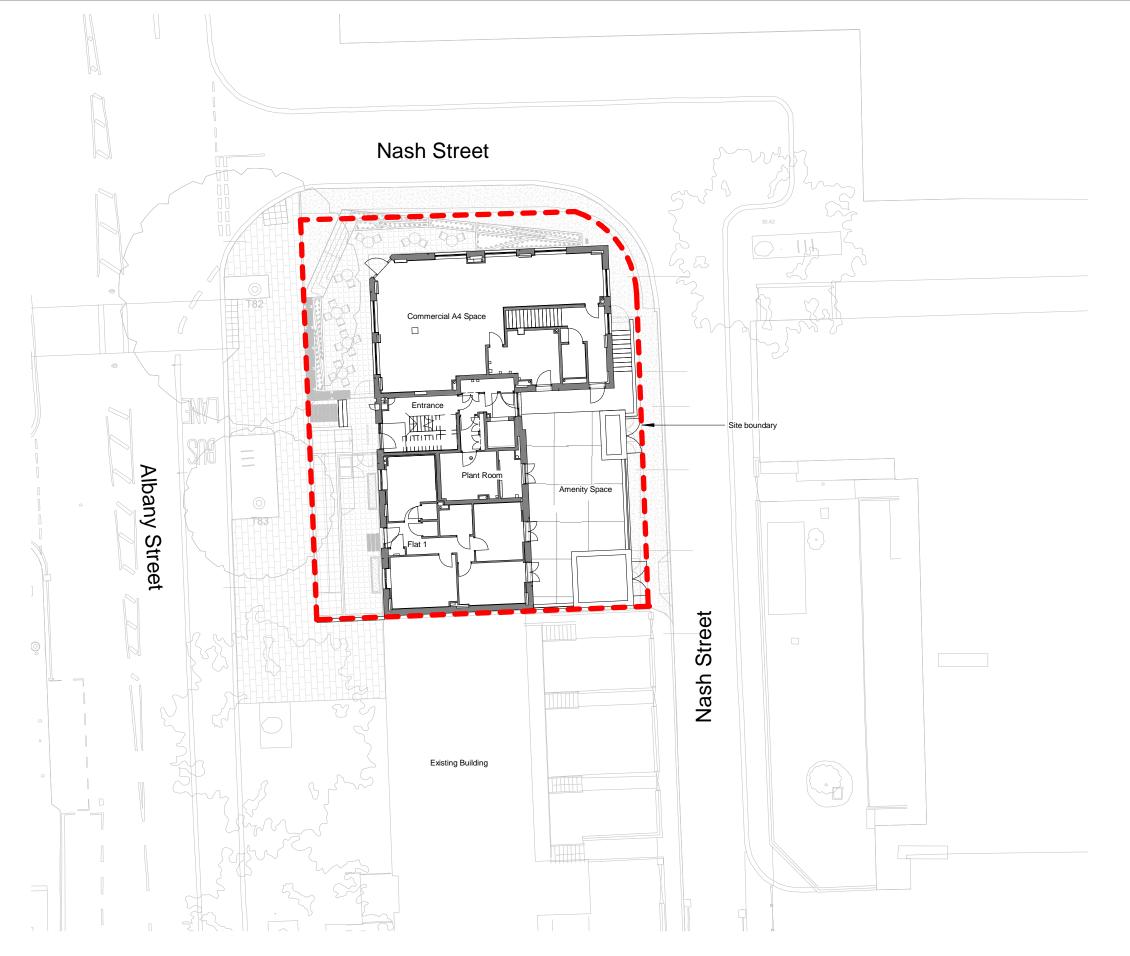

## Site Plan

1:250

0m 5m 10m 15m 20m
Scale 1:250

All dimensions to be verified on site by Main Contractor before the start of any shop drawings or work whatsoever either on their own behalf or that of sub-contractors.