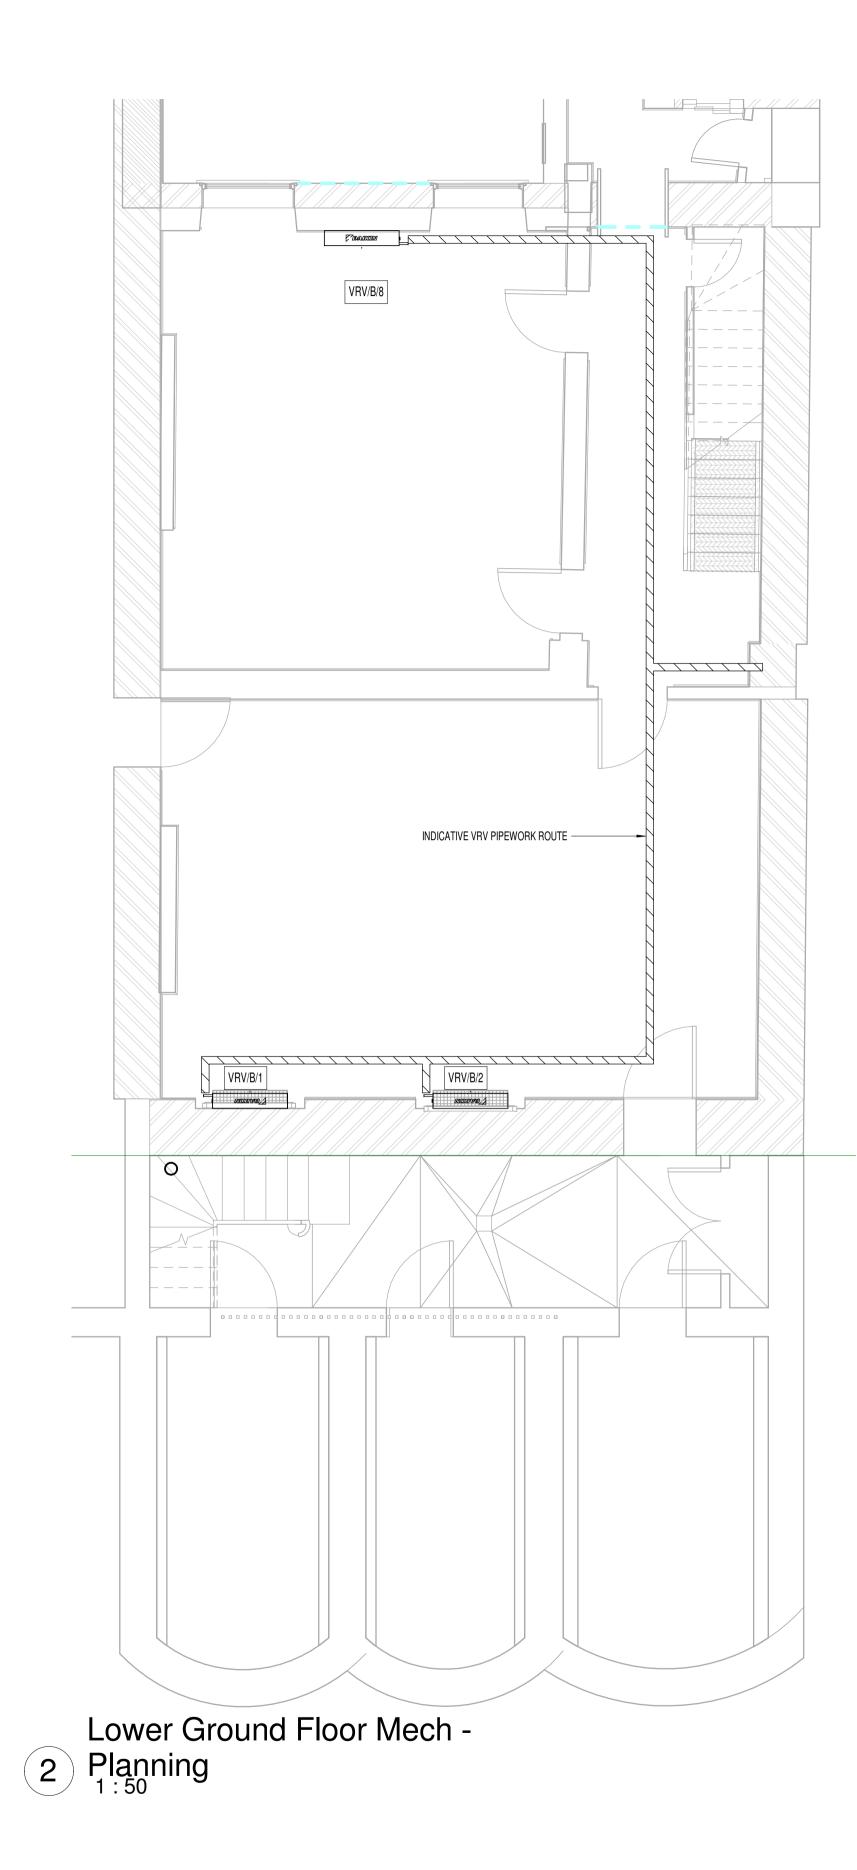

**TPS.LLP** 22 Bedford Square, London, WC1B 3HH

Planning Issue Drawings – June 2019

| 0                                                           | JUN.19    | PLANNING ISSUE       |  |  |  |  |  |
|-------------------------------------------------------------|-----------|----------------------|--|--|--|--|--|
| Re                                                          | Date      | Descriptio           |  |  |  |  |  |
|                                                             | Т         | PS                   |  |  |  |  |  |
|                                                             | Taylor    | Project Services LLP |  |  |  |  |  |
| No.1 Cornhill<br>London EC3V 3ND<br>Tel 020 7743 6602       |           |                      |  |  |  |  |  |
| www.taylorprojectservices.com Project                       |           |                      |  |  |  |  |  |
| 22 Bedford Square                                           |           |                      |  |  |  |  |  |
| Drowing                                                     |           |                      |  |  |  |  |  |
| Drawing<br>Lower Ground & Ground - Mechanical -<br>Planning |           |                      |  |  |  |  |  |
|                                                             |           |                      |  |  |  |  |  |
| Scale                                                       | 1 : 50@A1 | Date 06/17/19        |  |  |  |  |  |
| Drawn<br>Drawing                                            | Author    | Checked Checker      |  |  |  |  |  |
| Revisio                                                     | <b>F</b>  | PLANNING             |  |  |  |  |  |
| Drawing N                                                   |           |                      |  |  |  |  |  |
| TPS/22BS/ P/LG/G/M                                          |           |                      |  |  |  |  |  |