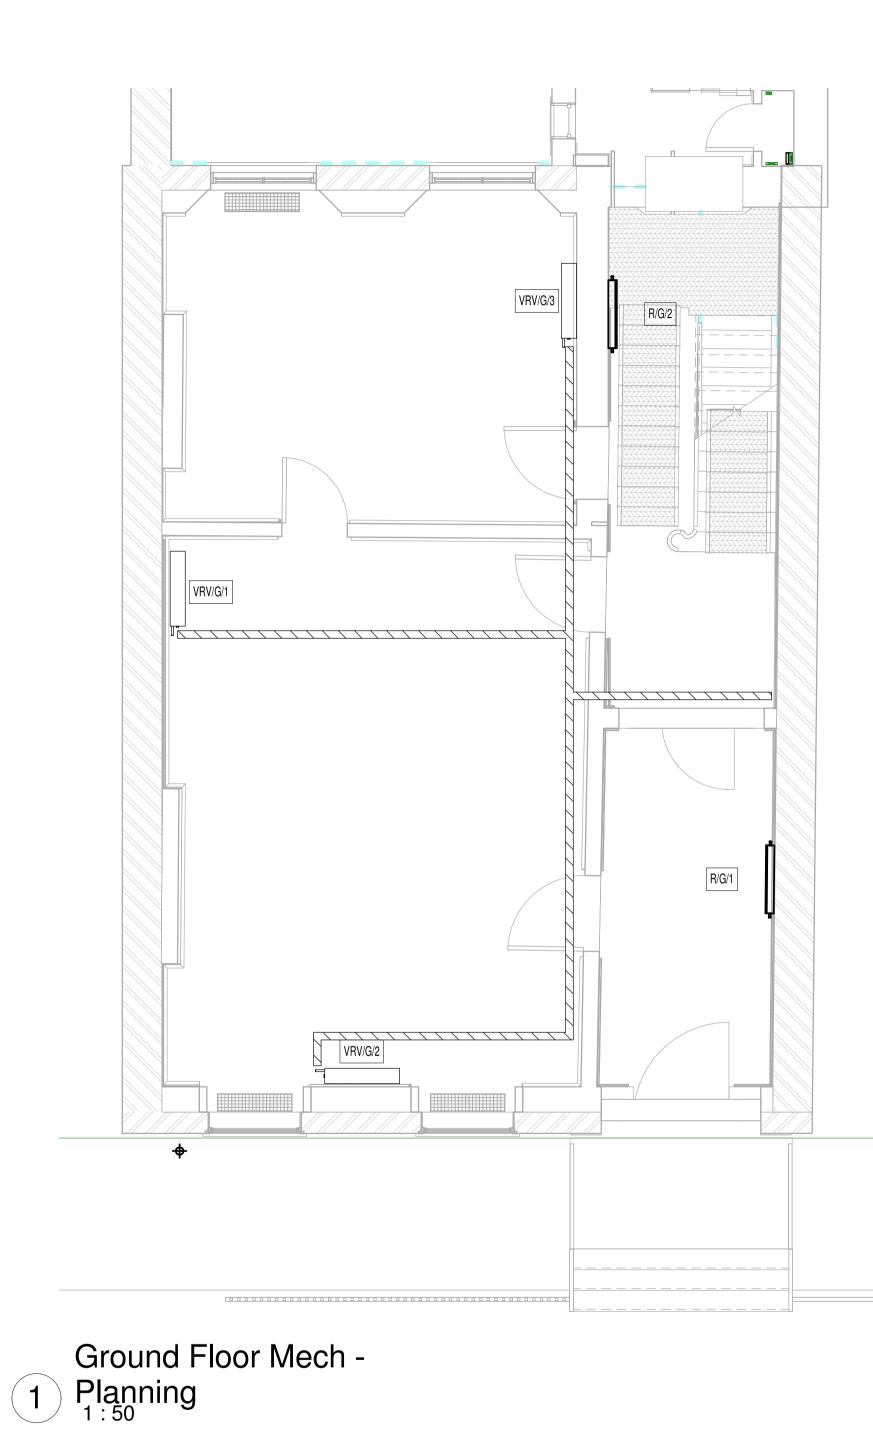

**TPS.LLP** 22 Bedford Square, London, WC1B 3HH

Planning Issue Drawings – June 2019

| 0                                                           | JUN.19    | PLANNING ISSUE       |  |  |  |  |  |
|-------------------------------------------------------------|-----------|----------------------|--|--|--|--|--|
| Re                                                          | Date      | Descriptio           |  |  |  |  |  |
|                                                             | Т         | PS                   |  |  |  |  |  |
|                                                             | Taylor    | Project Services LLP |  |  |  |  |  |
| No.1 Cornhill<br>London EC3V 3ND<br>Tel 020 7743 6602       |           |                      |  |  |  |  |  |
| www.taylorprojectservices.com Project                       |           |                      |  |  |  |  |  |
| 22 Bedford Square                                           |           |                      |  |  |  |  |  |
| Drowing                                                     |           |                      |  |  |  |  |  |
| Drawing<br>Lower Ground & Ground - Mechanical -<br>Planning |           |                      |  |  |  |  |  |
|                                                             |           |                      |  |  |  |  |  |
| Scale                                                       | 1 : 50@A1 | Date 06/17/19        |  |  |  |  |  |
| Drawn<br>Drawing                                            | Author    | Checked Checker      |  |  |  |  |  |
| Revisio                                                     | <b>F</b>  | PLANNING             |  |  |  |  |  |
| Drawing N                                                   |           |                      |  |  |  |  |  |
| TPS/22BS/ P/LG/G/M                                          |           |                      |  |  |  |  |  |