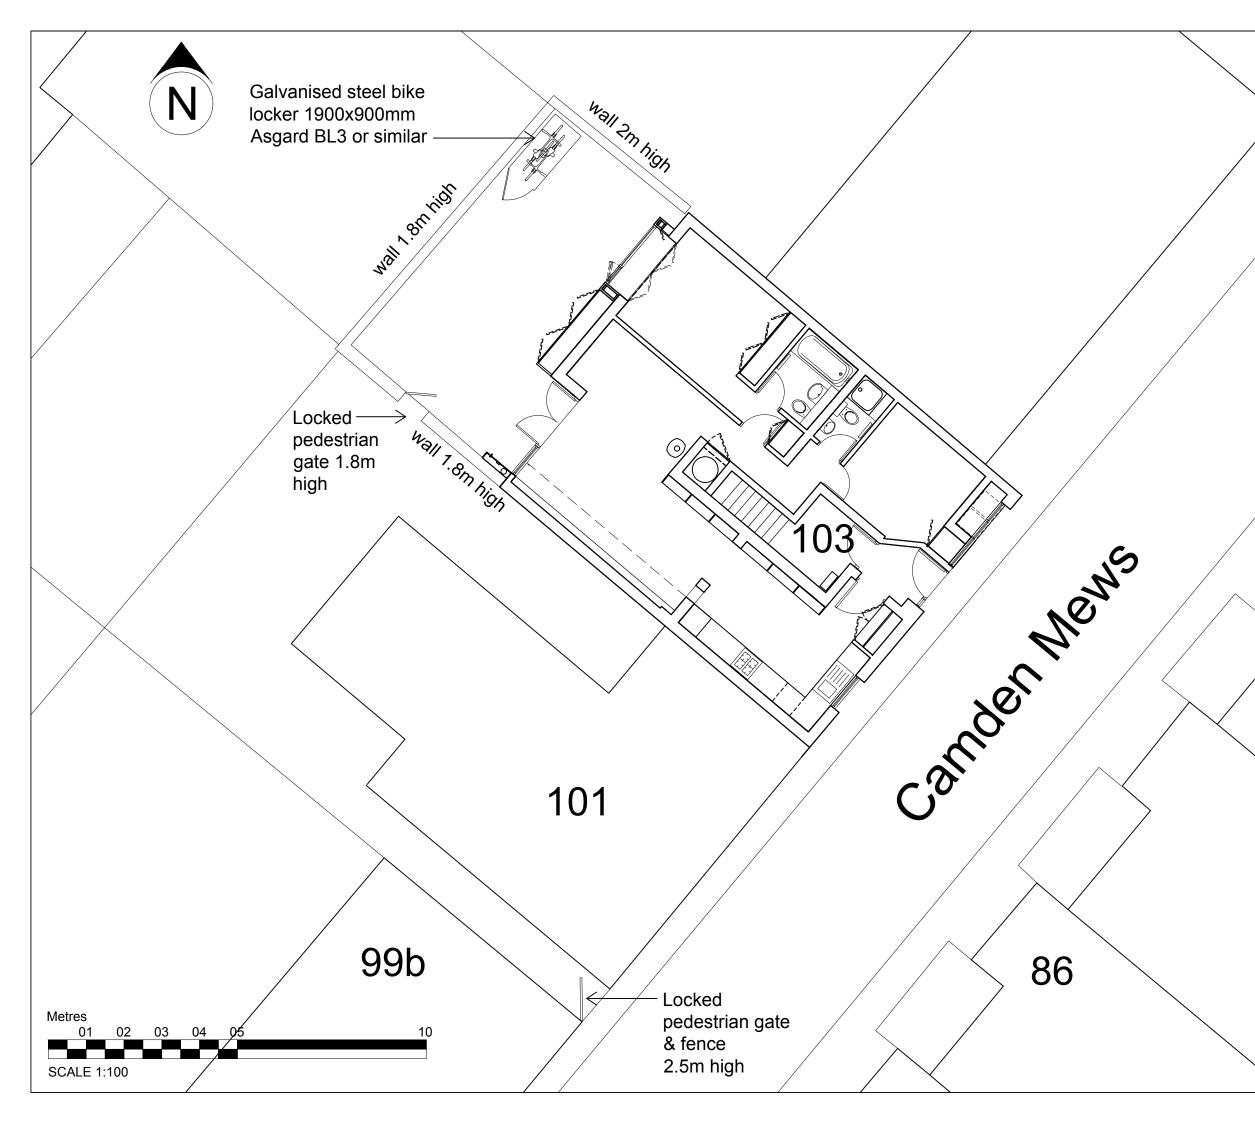

### 103 Camden Mews

London NW1 9BU for Ms Catcheside

title

| date              | 04/06/2019     |  |  |               |  |
|-------------------|----------------|--|--|---------------|--|
| drawn             | KMM checked EH |  |  |               |  |
| drawing<br>number | 4009_00_11     |  |  | revision<br>A |  |