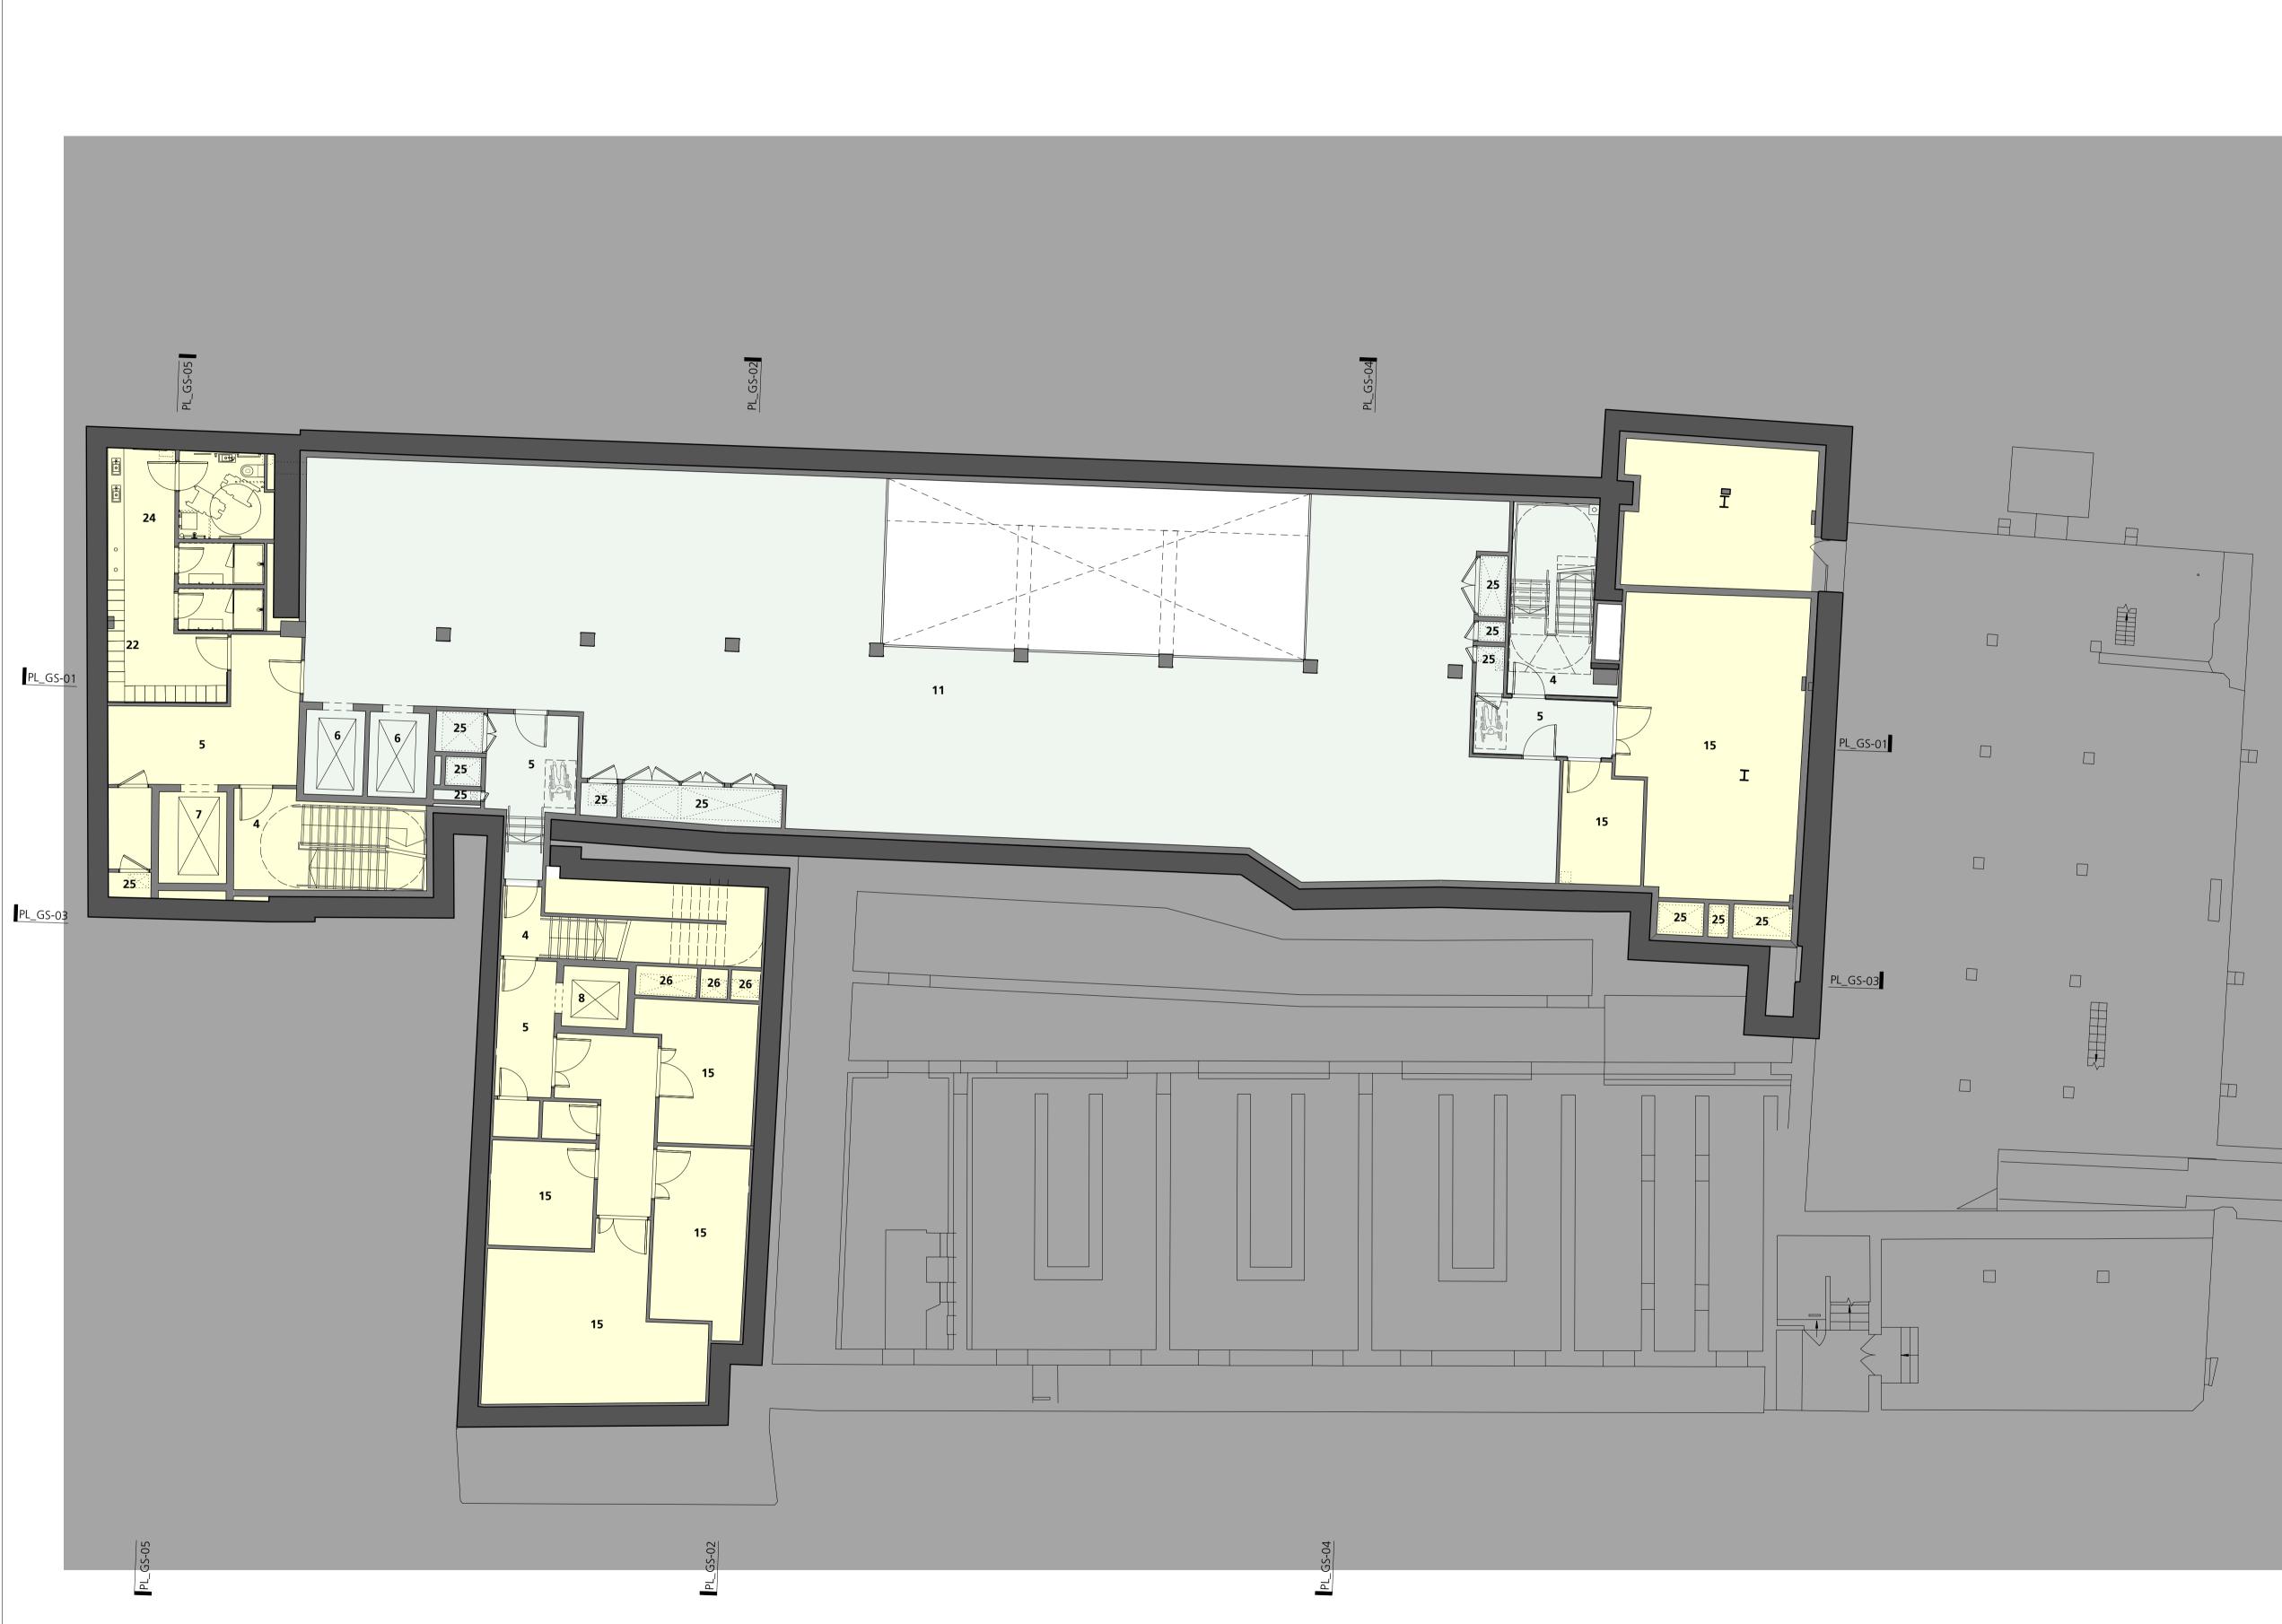

## DRAWING Proposed Upper Basement Plan

| SCALE                      | 1:100@A1 (1:200 0 | @ A3)    |     |
|----------------------------|-------------------|----------|-----|
| DATE                       | July 2019         | DRAWN BY | AHI |
| DWG No.                    |                   | REVISION |     |
|                            | 1087_PL-GA-UB     |          | -   |
| drawing status<br>Planning |                   |          |     |