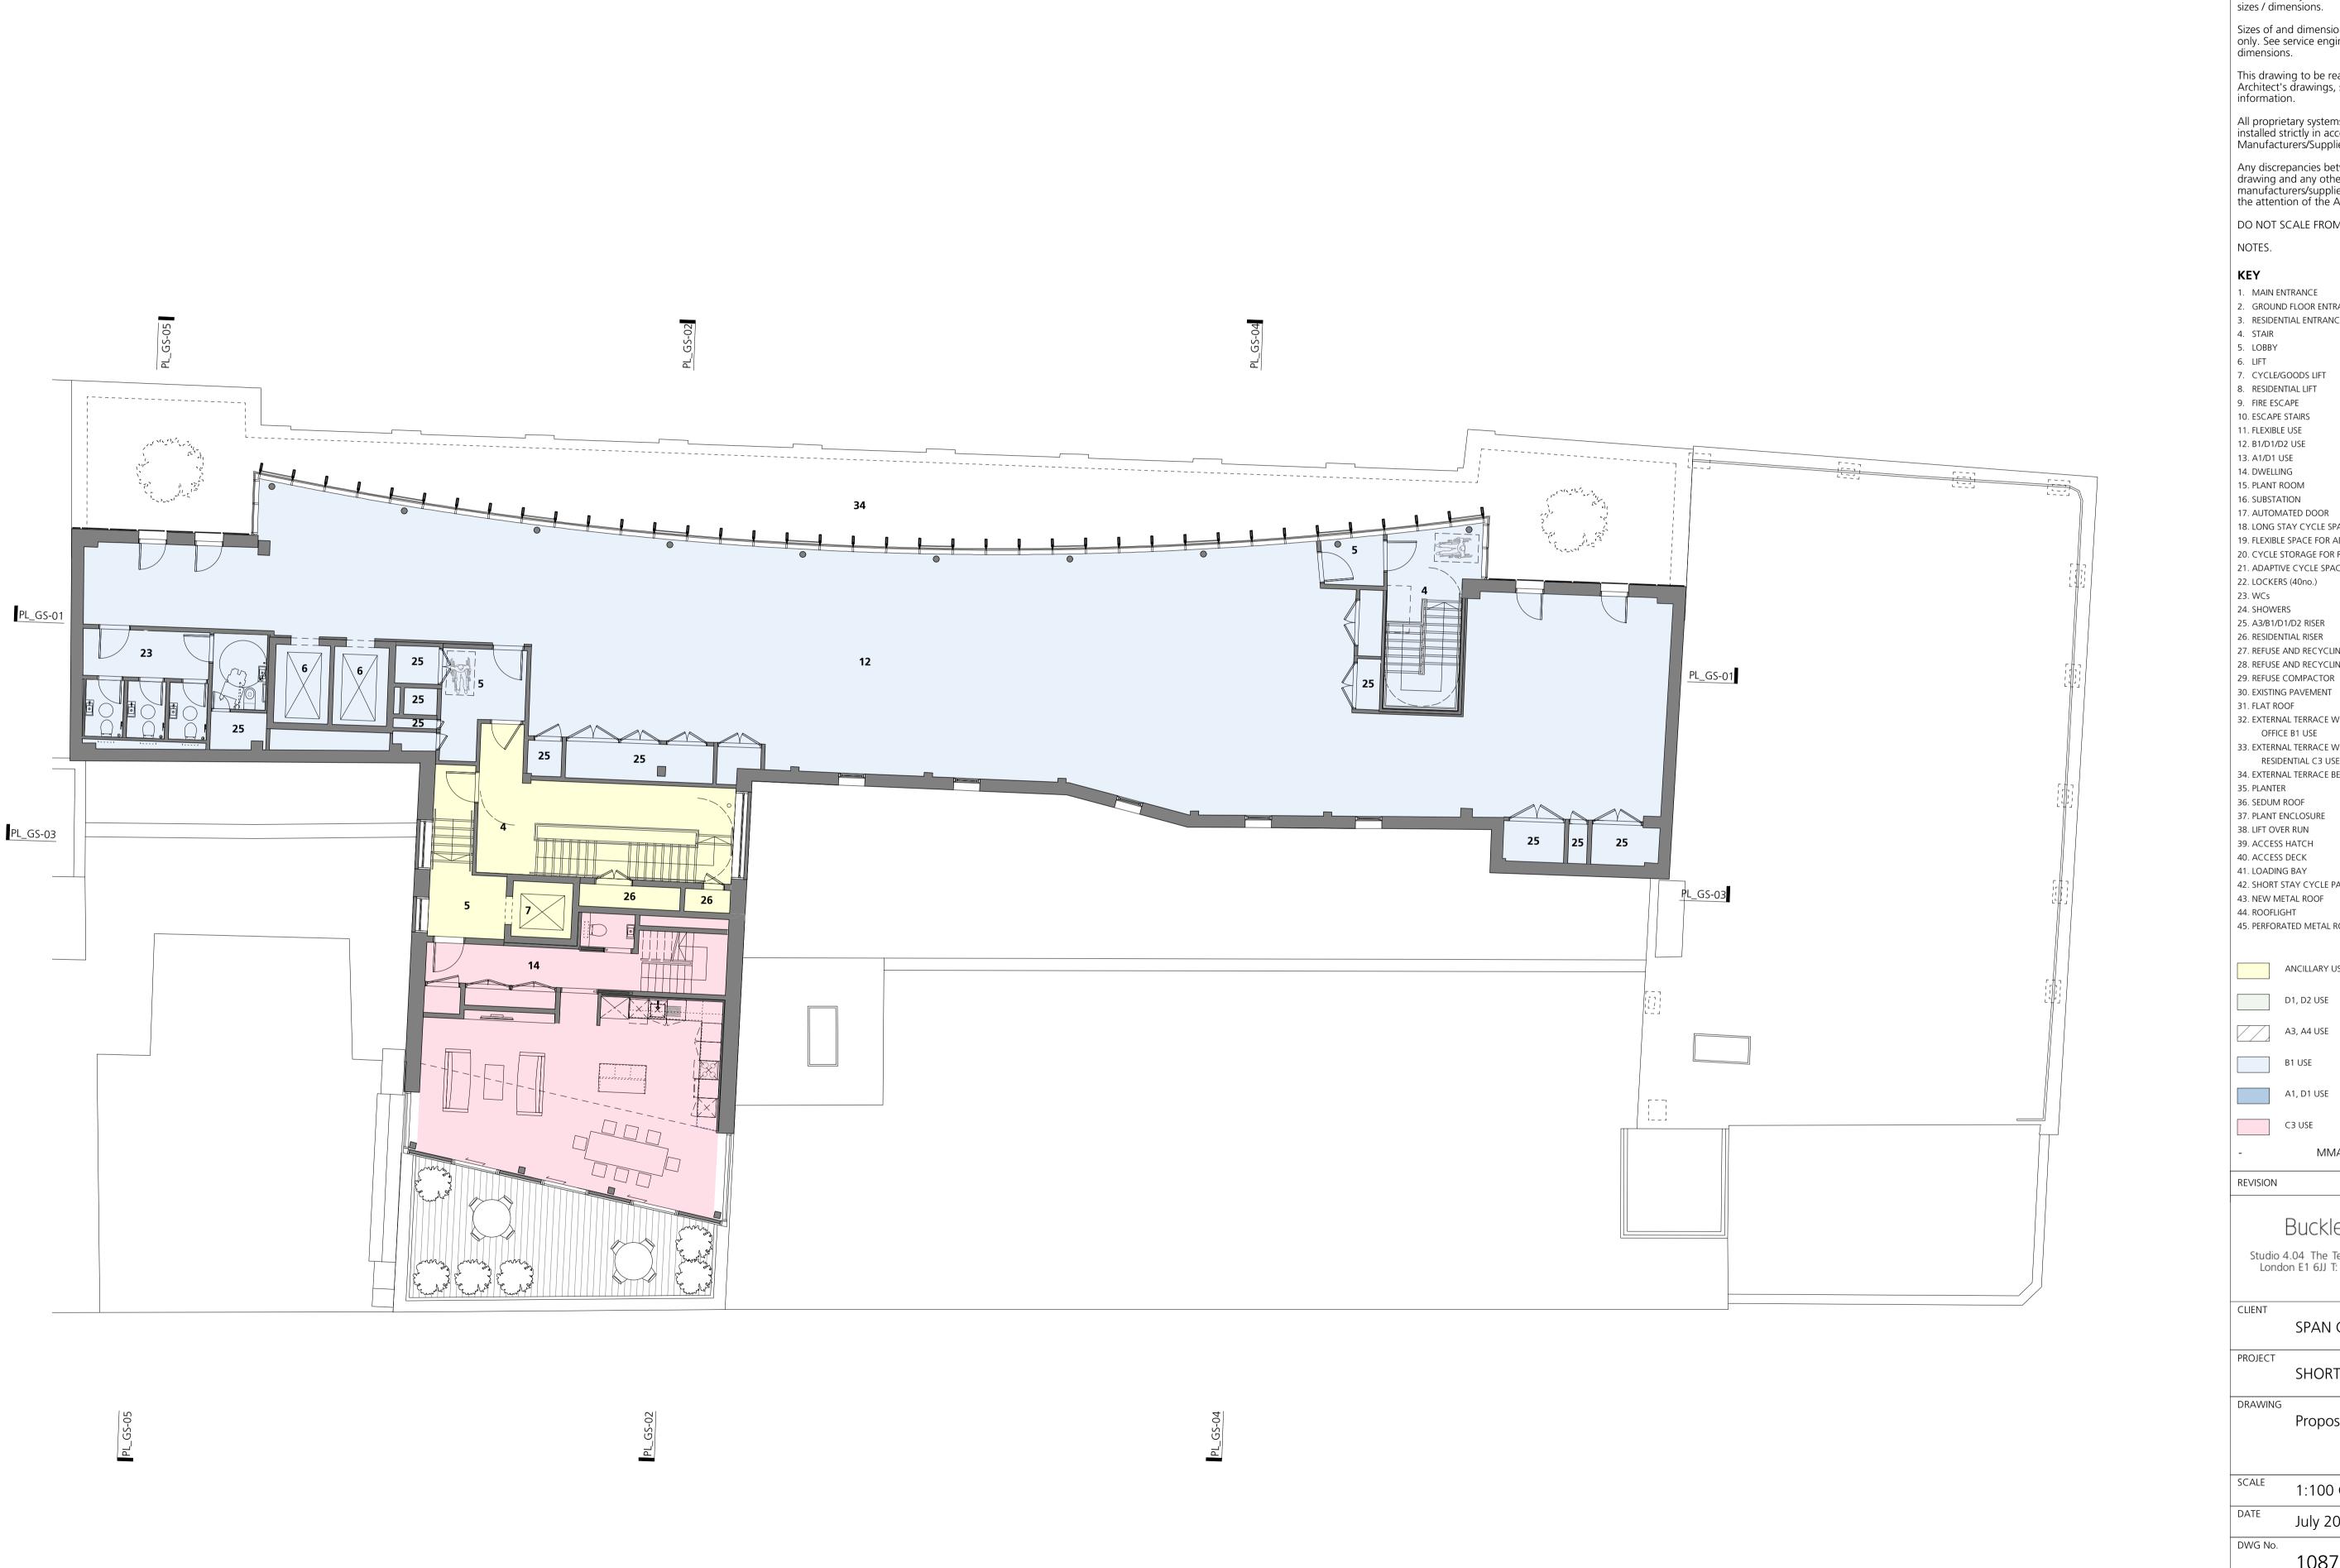

All dimensions to be checked on site prior to commencement of any works, and/or preparation of any shop drawings. Sizes of and dimensions to any structural elements are indicative only. See structural engineers drawings for actual Sizes of and dimensions to any service elements are indicative only. See service engineers drawings for actual sizes and This drawing to be read in conjunction with all other Architect's drawings, specifications and other Consultants' information. All proprietary systems shown on this drawing are to be installed strictly in accordance with the Manufacturers/Suppliers recommended details. Any discrepancies between information shown on this drawing and any other contract information or manufacturers/suppliers recommendations is to be brought to the attention of the Architect DO NOT SCALE FROM THIS DRAWING. 2. GROUND FLOOR ENTRANCE LOBBY AND RECEPTIONX 3. RESIDENTIAL ENTRANCE 18. LONG STAY CYCLE SPACES FOR A3/B1/D1/D2 (OUTLINE QUANTITY) 19. FLEXIBLE SPACE FOR ADAPTIVE CYCLE FOR A3/B1/D1/D2 (QUANTITY) 20. CYCLE STORAGE FOR RESIDENTIAL C3 (QUANTITY) 21. ADAPTIVE CYCLE SPACES FOR RESIDENTIAL USE (QUANTITY) 27. REFUSE AND RECYCLING STORE FOR A3/B1/D1/D2 SPACE 28. REFUSE AND RECYCLING FOR RESIDENTIAL C3 USE 29. REFUSE COMPACTOR 32. EXTERNAL TERRACE WITH CONCEALED LOW LEVEL LIGHTING FOR 33. EXTERNAL TERRACE WITH CONCEALED LOW LEVEL LIGHTING FOR RESIDENTIAL C3 USE 34. EXTERNAL TERRACE BELOW 42. SHORT STAY CYCLE PARKING FOR A3/B1/D1/D2 (QUANTITY) 45. PERFORATED METAL ROOF SCREEN ANCILLARY USE Proposed GIA (Betterton Street): 42 sqm Proposed GIA: 386 sqm Proposed GIA: 74 sqm 05.07.2019 MMA Submission DATE Buckley Gray Yeoman Studio 4.04 The Tea Building 56 Shoreditch High Street London E1 6JJ T: 020 7033 9913 F: 020 7033 9914 SPAN GROUP SHORT'S GARDENS Proposed Fourth Floor Plan 1:100 @ A1 (1:200 @ A3) July 2019 1087\_PL-GA-04 Planning