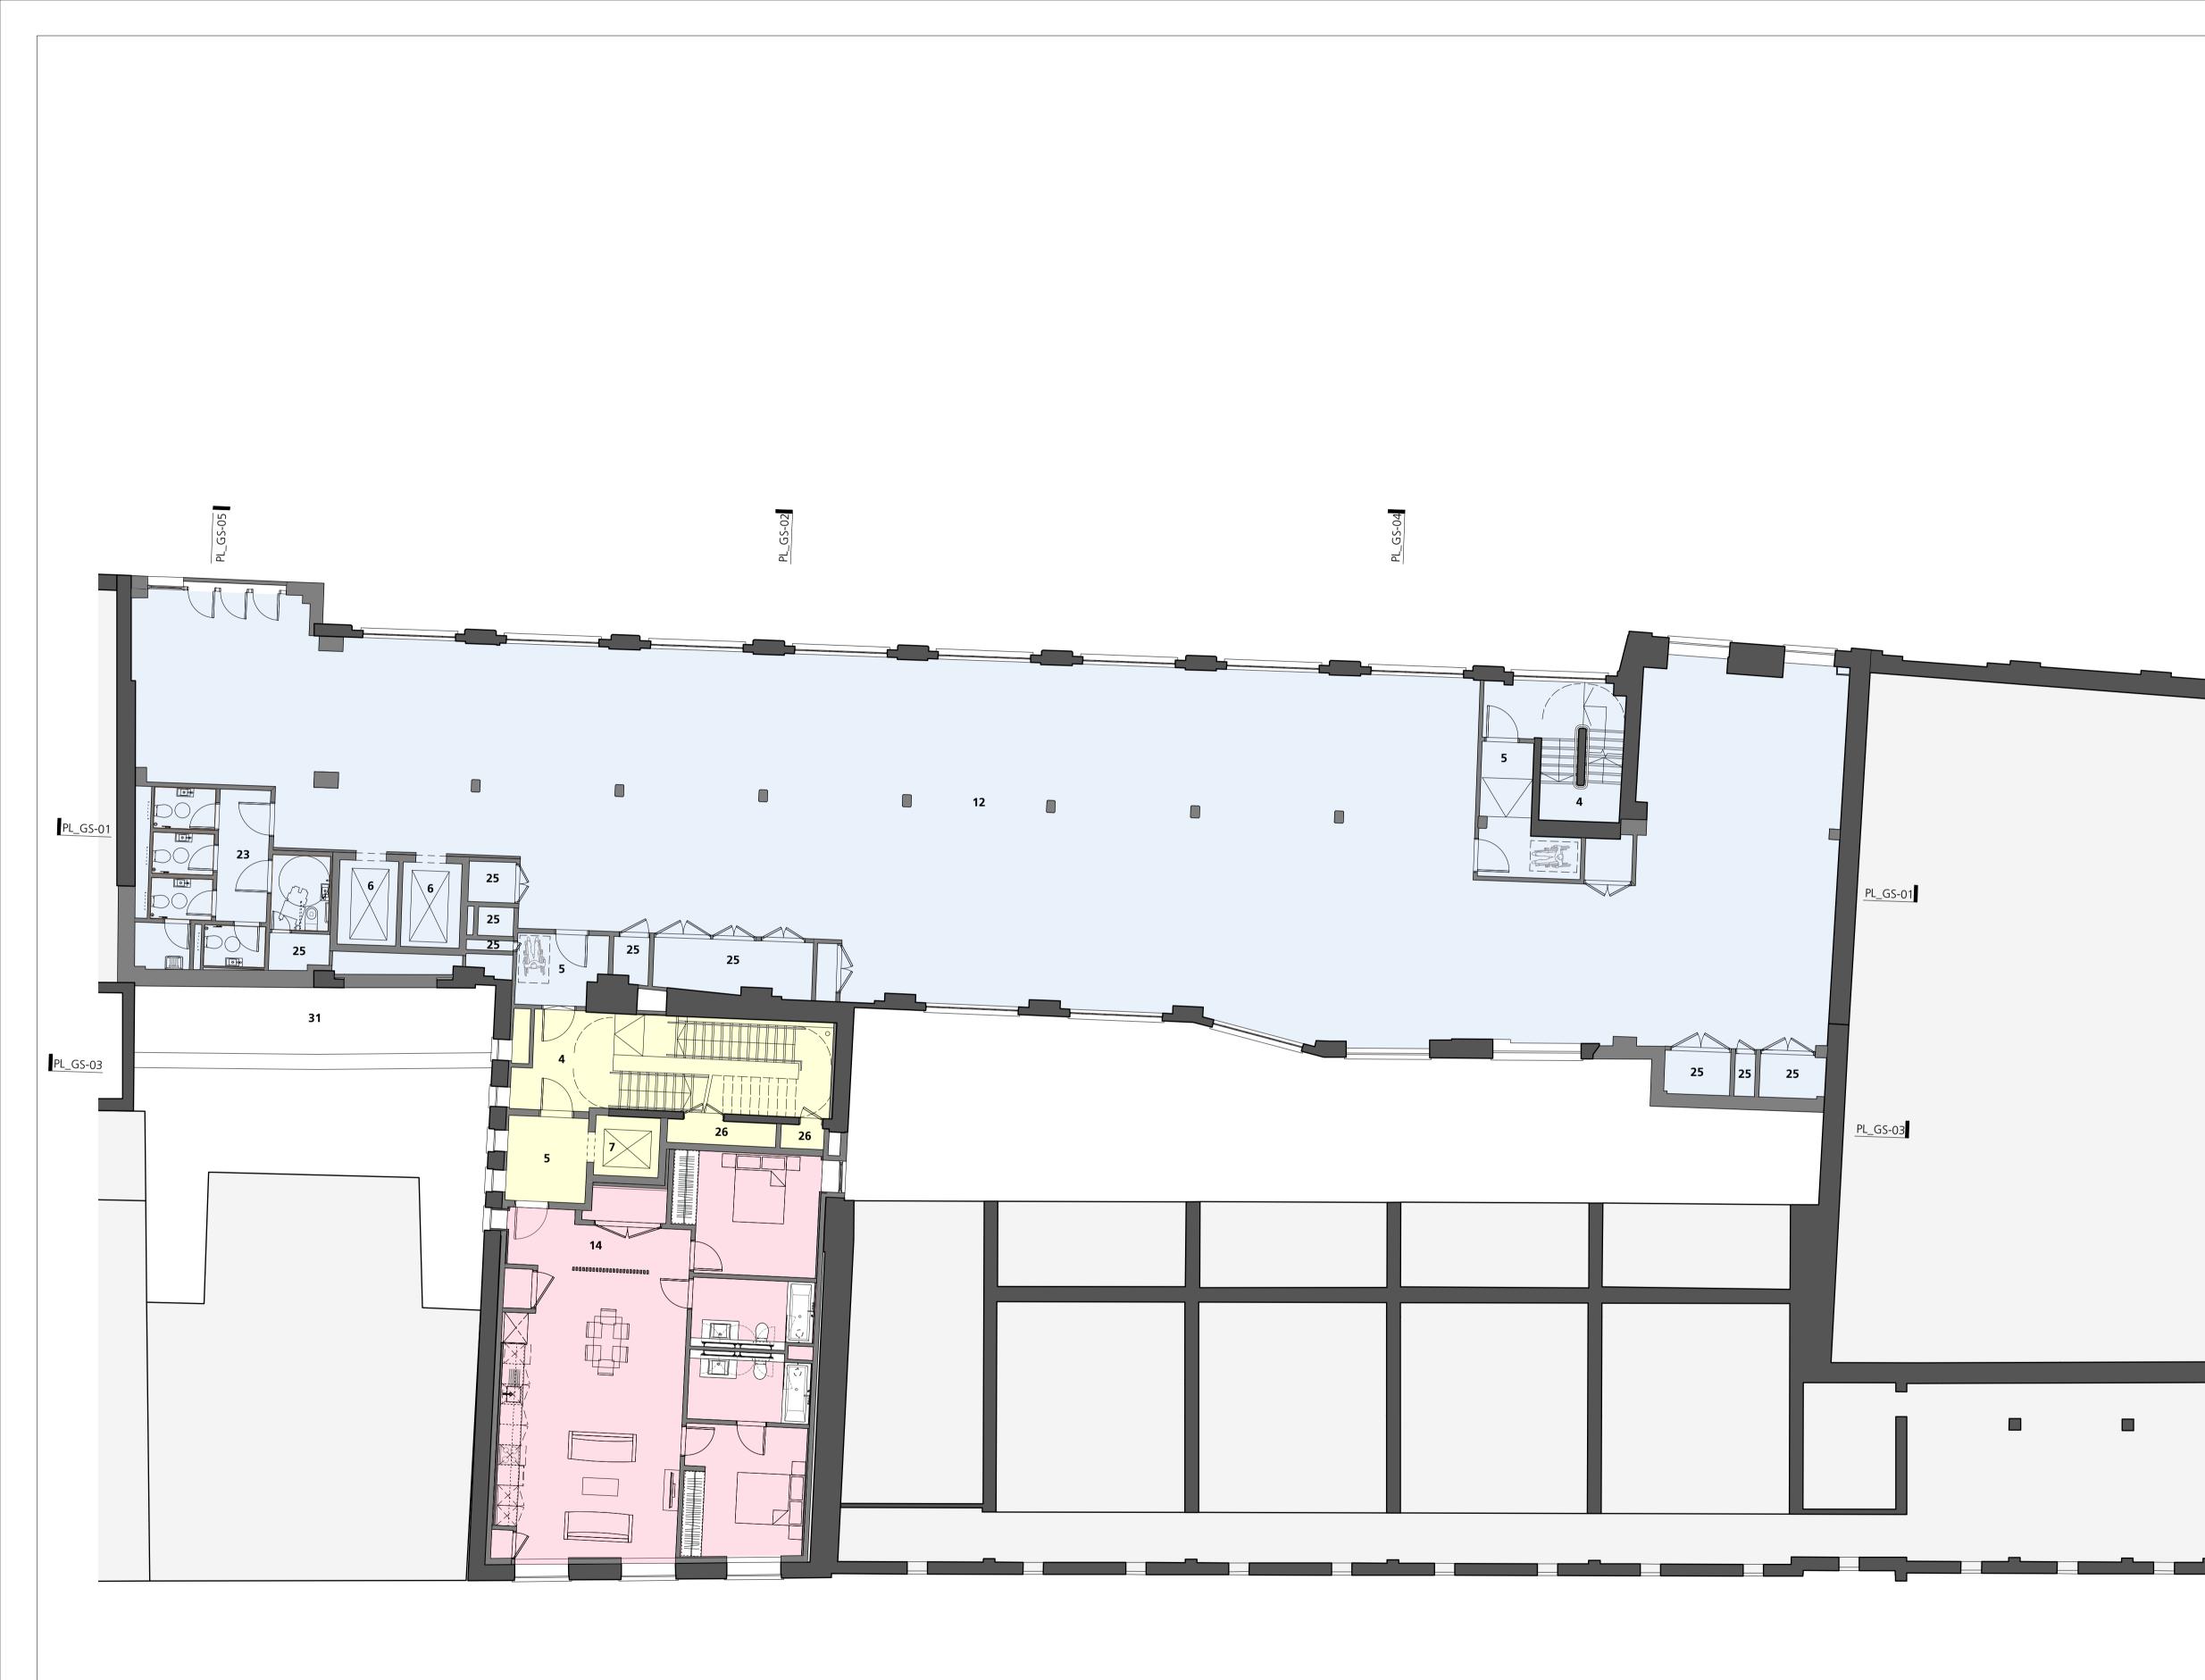

## KEY

- 1. MAIN ENTRANCE 2. GROUND FLOOR ENTRANCE LOBBY AND RECEPTIONX
- 3. RESIDENTIAL ENTRANCE
- 4. STAIR
- 5. LOBBY 6. LIFT
- 7. CYCLE/GOODS LIFT
- 8. RESIDENTIAL LIFT
- 9. FIRE ESCAPE 10. ESCAPE STAIRS
- 11. FLEXIBLE USE
- 12. B1/D1/D2 USE
- 13. A1/D1 USE
- 14. DWELLING 15. PLANT ROOM
- 16. SUBSTATION
- 17. AUTOMATED DOOR
- 18. LONG STAY CYCLE SPACES FOR A3/B1/D1/D2 (OUTLINE QUANTITY)
- 19. FLEXIBLE SPACE FOR ADAPTIVE CYCLE FOR A3/B1/D1/D2 (QUANTITY) 20. CYCLE STORAGE FOR RESIDENTIAL C3 (QUANTITY)
- 21. ADAPTIVE CYCLE SPACES FOR RESIDENTIAL USE (QUANTITY)
- 22. LOCKERS (40no.)
- 23. WCs
- 24. SHOWERS
- 25. A3/B1/D1/D2 RISER 26. RESIDENTIAL RISER
- 27. REFUSE AND RECYCLING STORE FOR A3/B1/D1/D2 SPACE
- 28. REFUSE AND RECYCLING FOR RESIDENTIAL C3 USE
- 29. REFUSE COMPACTOR 30. EXISTING PAVEMENT
- 31. FLAT ROOF
- 32. EXTERNAL TERRACE WITH CONCEALED LOW LEVEL LIGHTING FOR
- OFFICE B1 USE 33. EXTERNAL TERRACE WITH CONCEALED LOW LEVEL LIGHTING FOR
- RESIDENTIAL C3 USE
- 34. EXTERNAL TERRACE BELOW 35. PLANTER
- 36. SEDUM ROOF
- 37. PLANT ENCLOSURE
- 38. LIFT OVER RUN
- 39. ACCESS HATCH 40. ACCESS DECK
- 41. LOADING BAY 42. SHORT STAY CYCLE PARKING FOR A3/B1/D1/D2 (QUANTITY)
- 43. NEW METAL ROOF
- 44. ROOFLIGHT 45. PERFORATED METAL ROOF SCREEN
- ANCILLARY USE Proposed GIA (Betterton Street) : 37 sqm D1, D2 USE A3, A4 USE Proposed GIA : 532 sqm B1 USE

Proposed GIA : 103 sqm

- A1, D1 USE

C3 USE

MMA Submission

REVISION

DATE

05.07.2019

## Buckley Gray Yeoman

Studio 4.04 The Tea Building 56 Shoreditch High Street London E1 6JJ T: 020 7033 9913 F: 020 7033 9914

CLIENT SPAN GROUP

PROJECT SHORT'S GARDENS

DRAWING Proposed First Floor Plan

| SCALE                      | 1:100 @ A1 (1:200 @ A3) |          |     |
|----------------------------|-------------------------|----------|-----|
| DATE                       | July 2019               | DRAWN BY | AHI |
| DWG No.                    | 1087_PL-GA-01           | REVISION | -   |
| drawing status<br>Planning |                         |          |     |