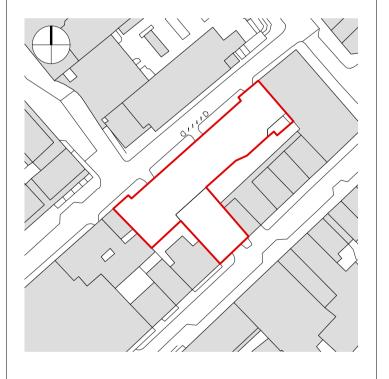

REVISION

SPAN GROUP

PROJECT

SHORT'S GARDENS

DRAWING Existing Site Plan

\_\_\_\_

1:1250 @ A1 (1:2500 @ A3)

DATE July 2019 DRAWN BY