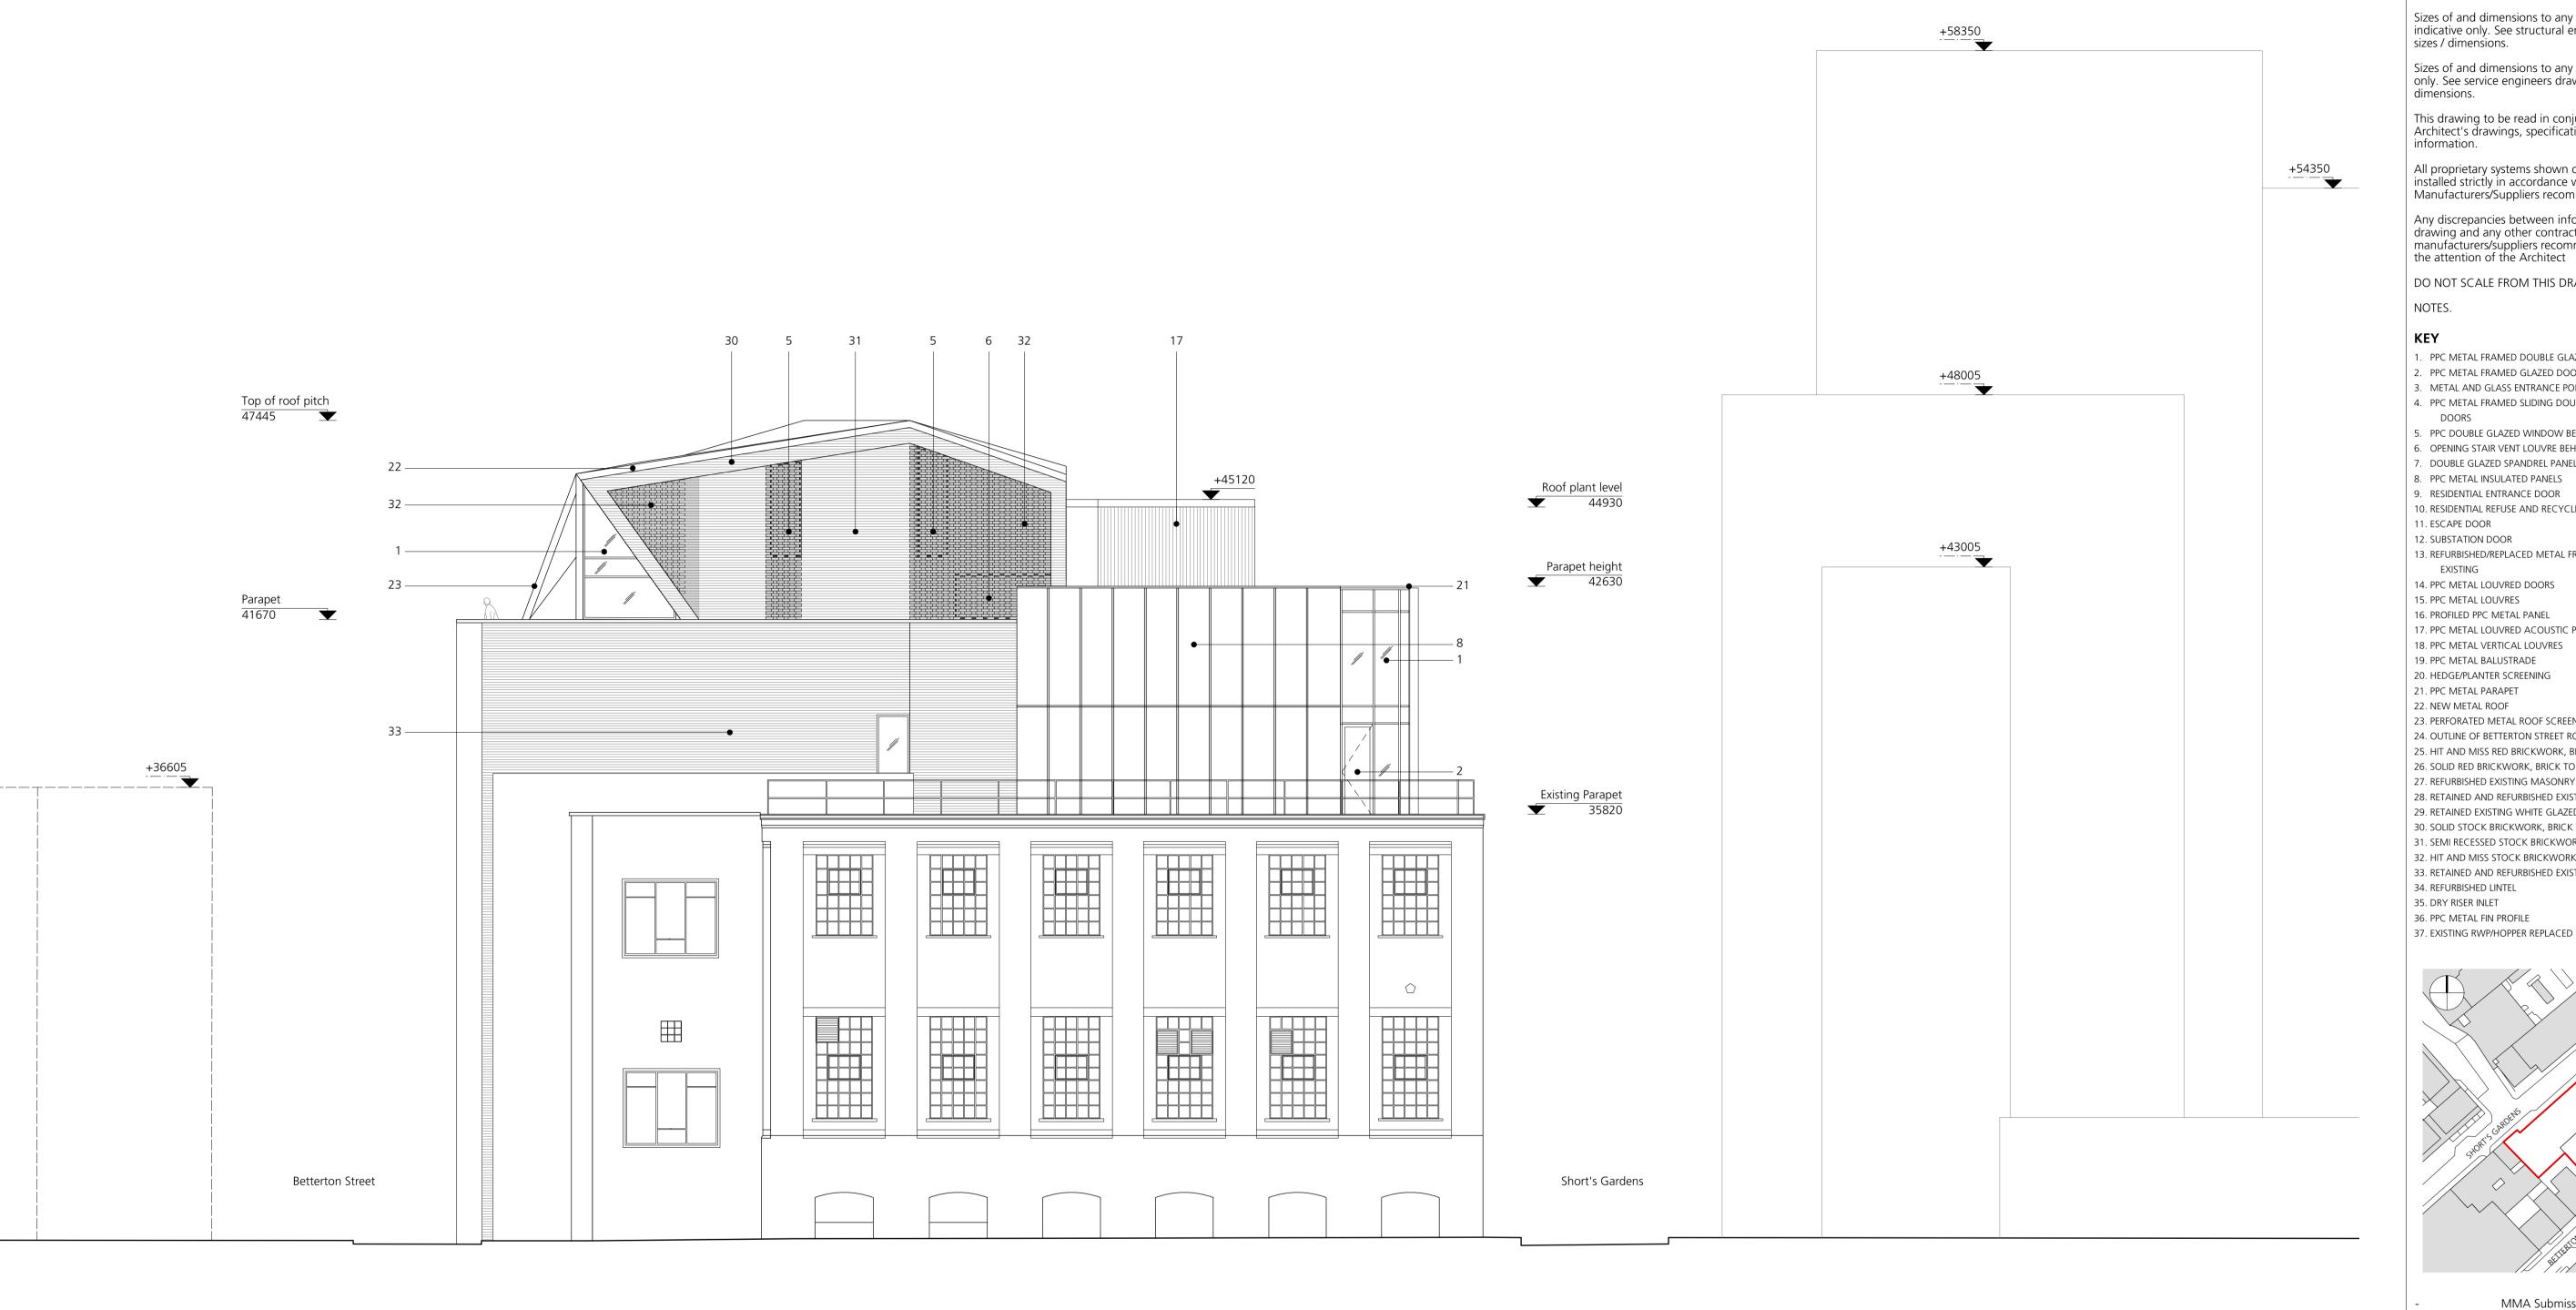

DO NOT SCALE FROM THIS DRAWING.

NOTES.

1. PPC METAL FRAMED DOUBLE GLAZED WINDOWS

- 2. PPC METAL FRAMED GLAZED DOORS
- 3. METAL AND GLASS ENTRANCE PORTICO
- 4. PPC METAL FRAMED SLIDING DOUBLE GLAZED WINDOWS AND
- 5. PPC DOUBLE GLAZED WINDOW BEHIND HIT AND MISS BRICKWORK
- 6. OPENING STAIR VENT LOUVRE BEHIND HIT AND MISS BRICKWORK
- 7. DOUBLE GLAZED SPANDREL PANELS
- 8. PPC METAL INSULATED PANELS
- 9. RESIDENTIAL ENTRANCE DOOR 10. RESIDENTIAL REFUSE AND RECYCLING DOOR
- 11. ESCAPE DOOR
- 12. SUBSTATION DOOR
- 13. REFURBISHED/REPLACED METAL FRAMED WINDOWS TO MATCH EXISTING
- 14. PPC METAL LOUVRED DOORS
- 15. PPC METAL LOUVRES
- 16. PROFILED PPC METAL PANEL 17. PPC METAL LOUVRED ACOUSTIC PLANT SCREEN
- 18. PPC METAL VERTICAL LOUVRES
- 19. PPC METAL BALUSTRADE
- 20. HEDGE/PLANTER SCREENING
- 21. PPC METAL PARAPET
- 22. NEW METAL ROOF
- 23. PERFORATED METAL ROOF SCREEN
- 24. OUTLINE OF BETTERTON STREET ROOF EXTENSION BEYOND
- 25. HIT AND MISS RED BRICKWORK, BRICK TO MATCH EXISTING
- 26. SOLID RED BRICKWORK, BRICK TO MATCH EXISTING 27. REFURBISHED EXISTING MASONRY PARAPET
- 28. RETAINED AND REFURBISHED EXISTING RENDER
- 29. RETAINED EXISTING WHITE GLAZED BRICKWORK
- 30. SOLID STOCK BRICKWORK, BRICK TO MATCH EXISTING
- 31. SEMI RECESSED STOCK BRICKWORK, BRICK TO MATCH EXISTING
- 32. HIT AND MISS STOCK BRICKWORK, BRICK TO MATCH EXISTING 33. RETAINED AND REFURBISHED EXISTING BRICKWORK
- 34. REFURBISHED LINTEL
- 35. DRY RISER INLET 36. PPC METAL FIN PROFILE
- 37. EXISTING RWP/HOPPER REPLACED

## Buckley Gray Yeoman

Studio 4.04 The Tea Building 56 Shoreditch High Street London E1 6JJ T: 020 7033 9913 F: 020 7033 9914

CLIENT

**REVISION** 

SPAN GROUP

PROJECT SHORT'S GARDENS

DRAWING

Proposed East Elevation

1:100 @ A1 (1:200 @ A3)

July 2019

1087\_PL\_GE-03

Planning

Information contained on this drawing is the sole copyright of Buckley Gray Yeoman and is not to be reproduced without their permission.