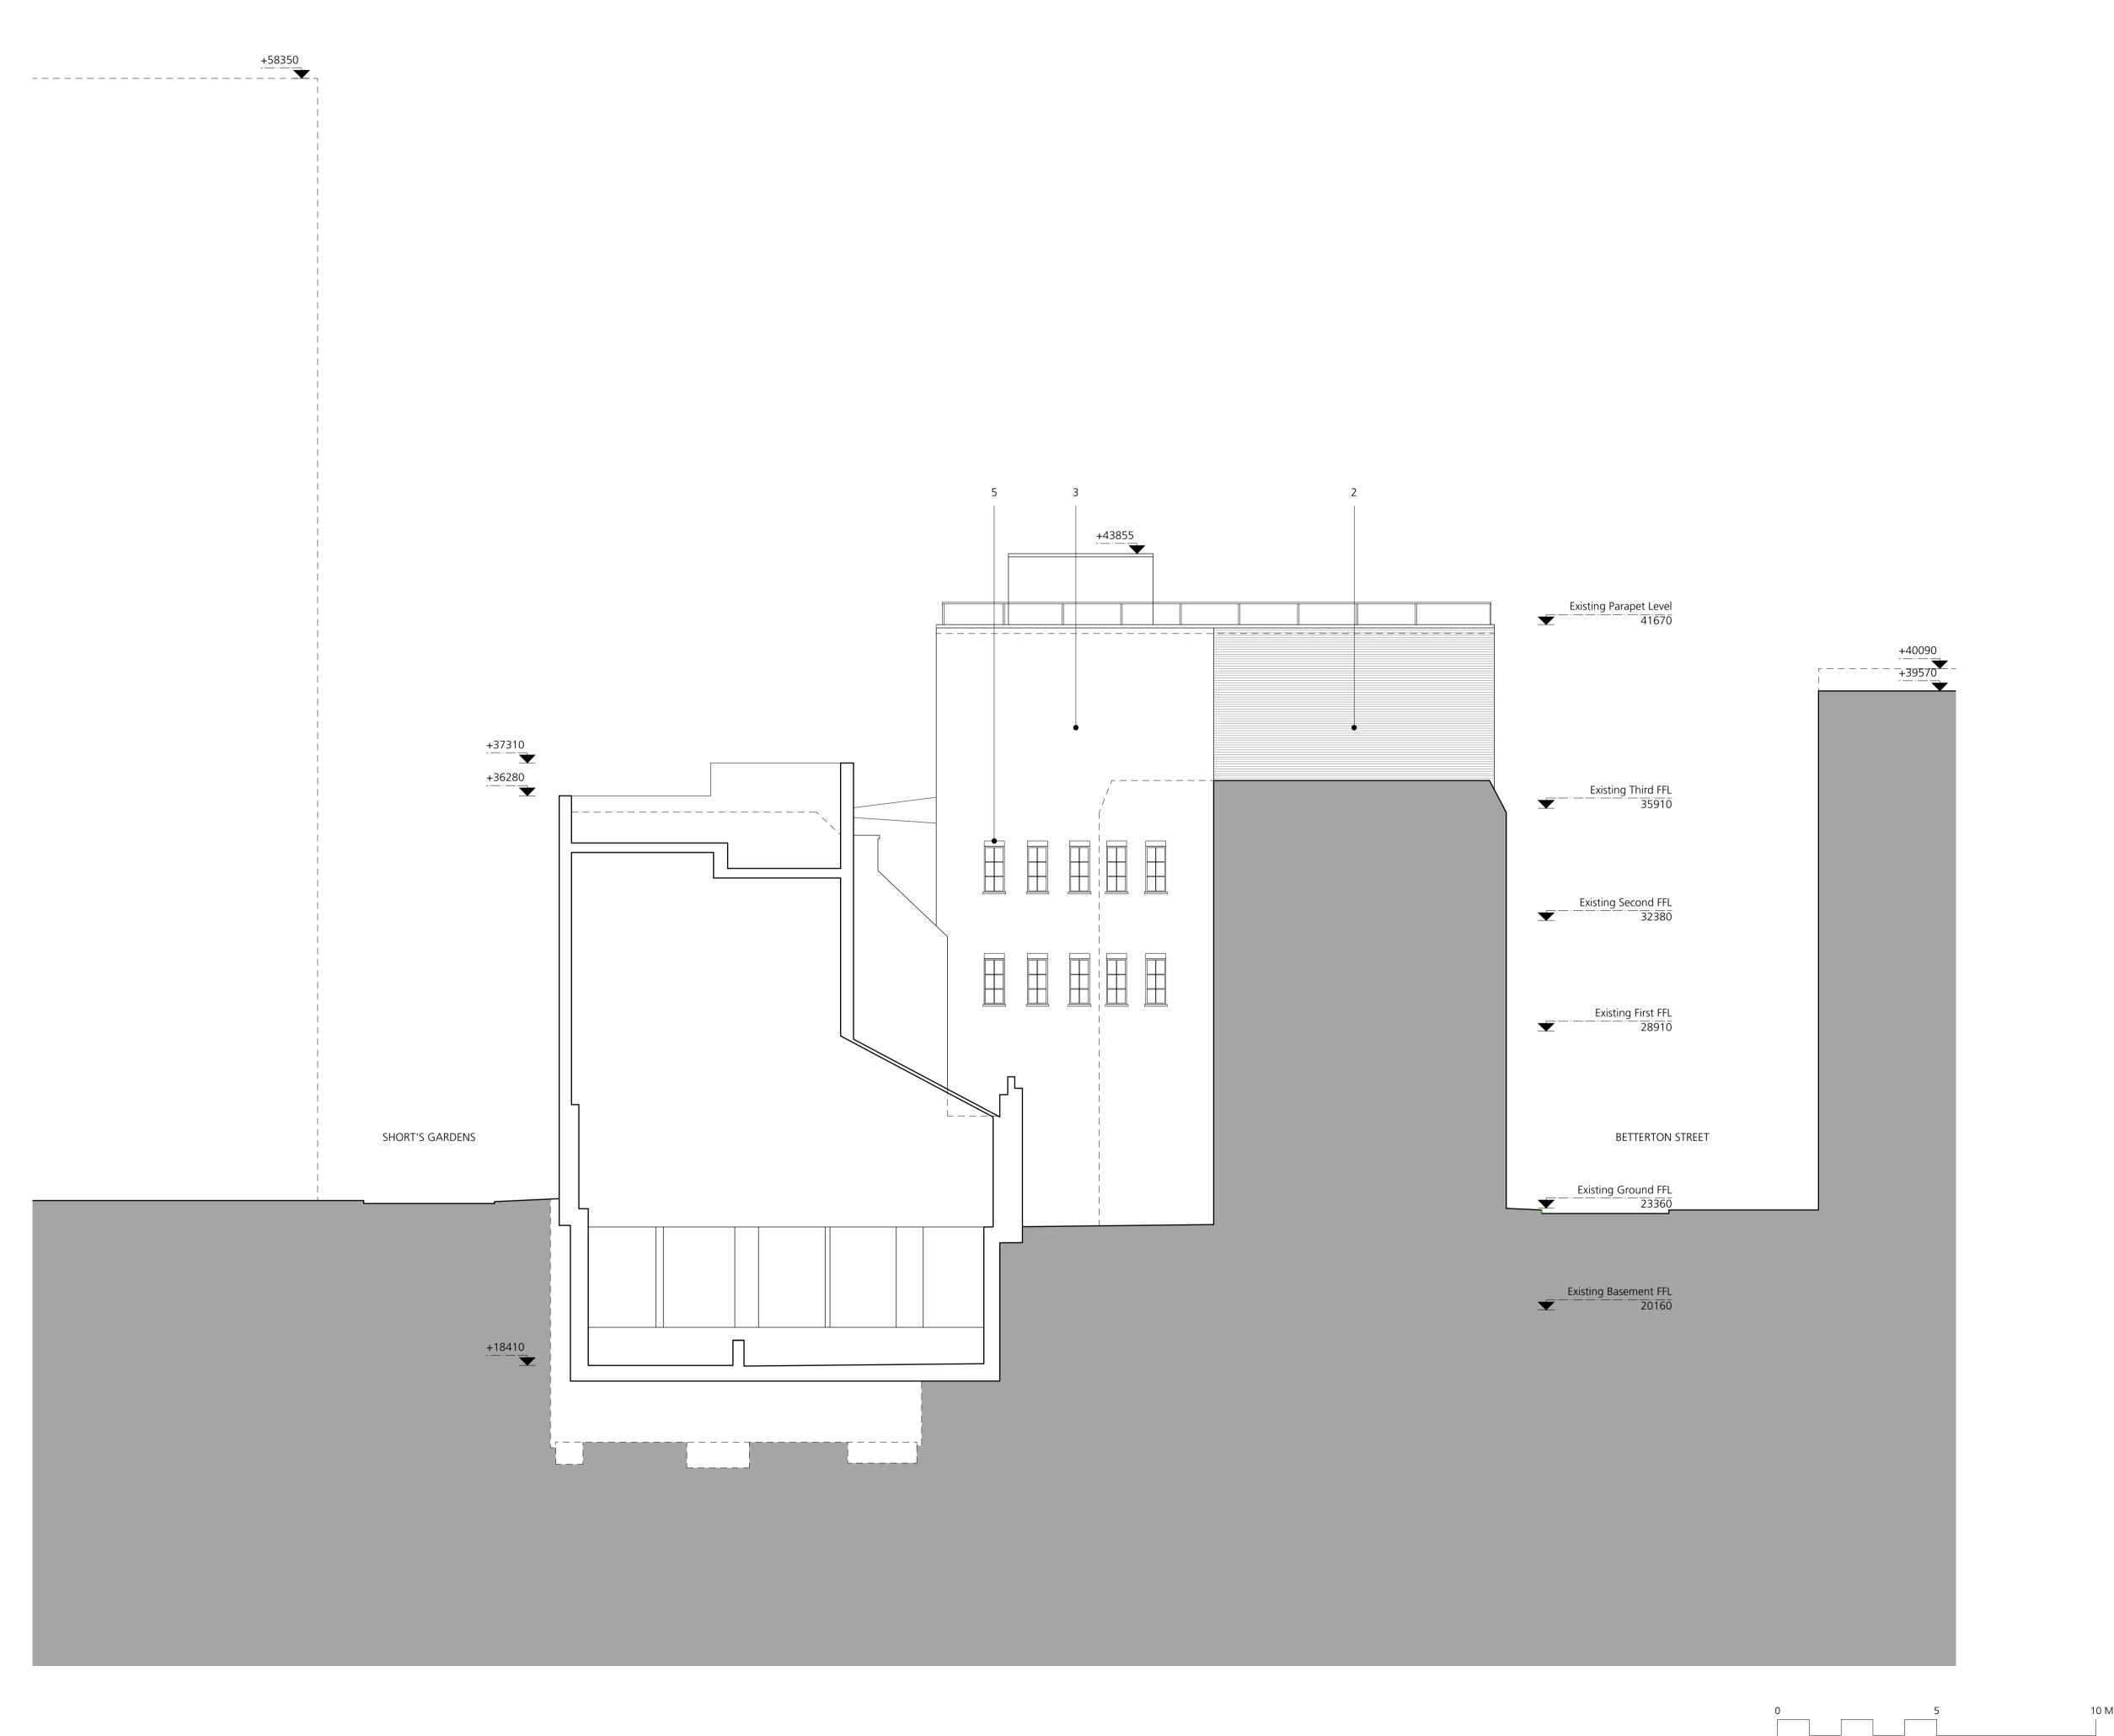

DO NOT SCALE FROM THIS DRAWING.

NOTES.

1. EXISTING GLAZED WHITE BRICK

- 2. EXISTING STOCK BRICK EXISTING RENDER
- 4. EXISTING BITUMEN ROOF
- 5. EXISTING STEEL FRAMED WINDOW
- 6. EXISTING DORMER WINDOW

**MMA Submission** 05.07.2019 DATE

Buckley Gray Yeoman

Studio 4.04 The Tea Building 56 Shoreditch High Street London E1 6JJ T: 020 7033 9913 F: 020 7033 9914

CLIENT SPAN GROUP

REVISION

PROJECT

SHORT'S GARDENS

DRAWING Exisitng Section EE

1:100 @ A1 (1:200 @ A3)

July 2019

1087\_PL\_ES-05

Planning

Information contained on this drawing is the sole copyright of Buckley Gray Yeoman and is not to be reproduced without their permission.