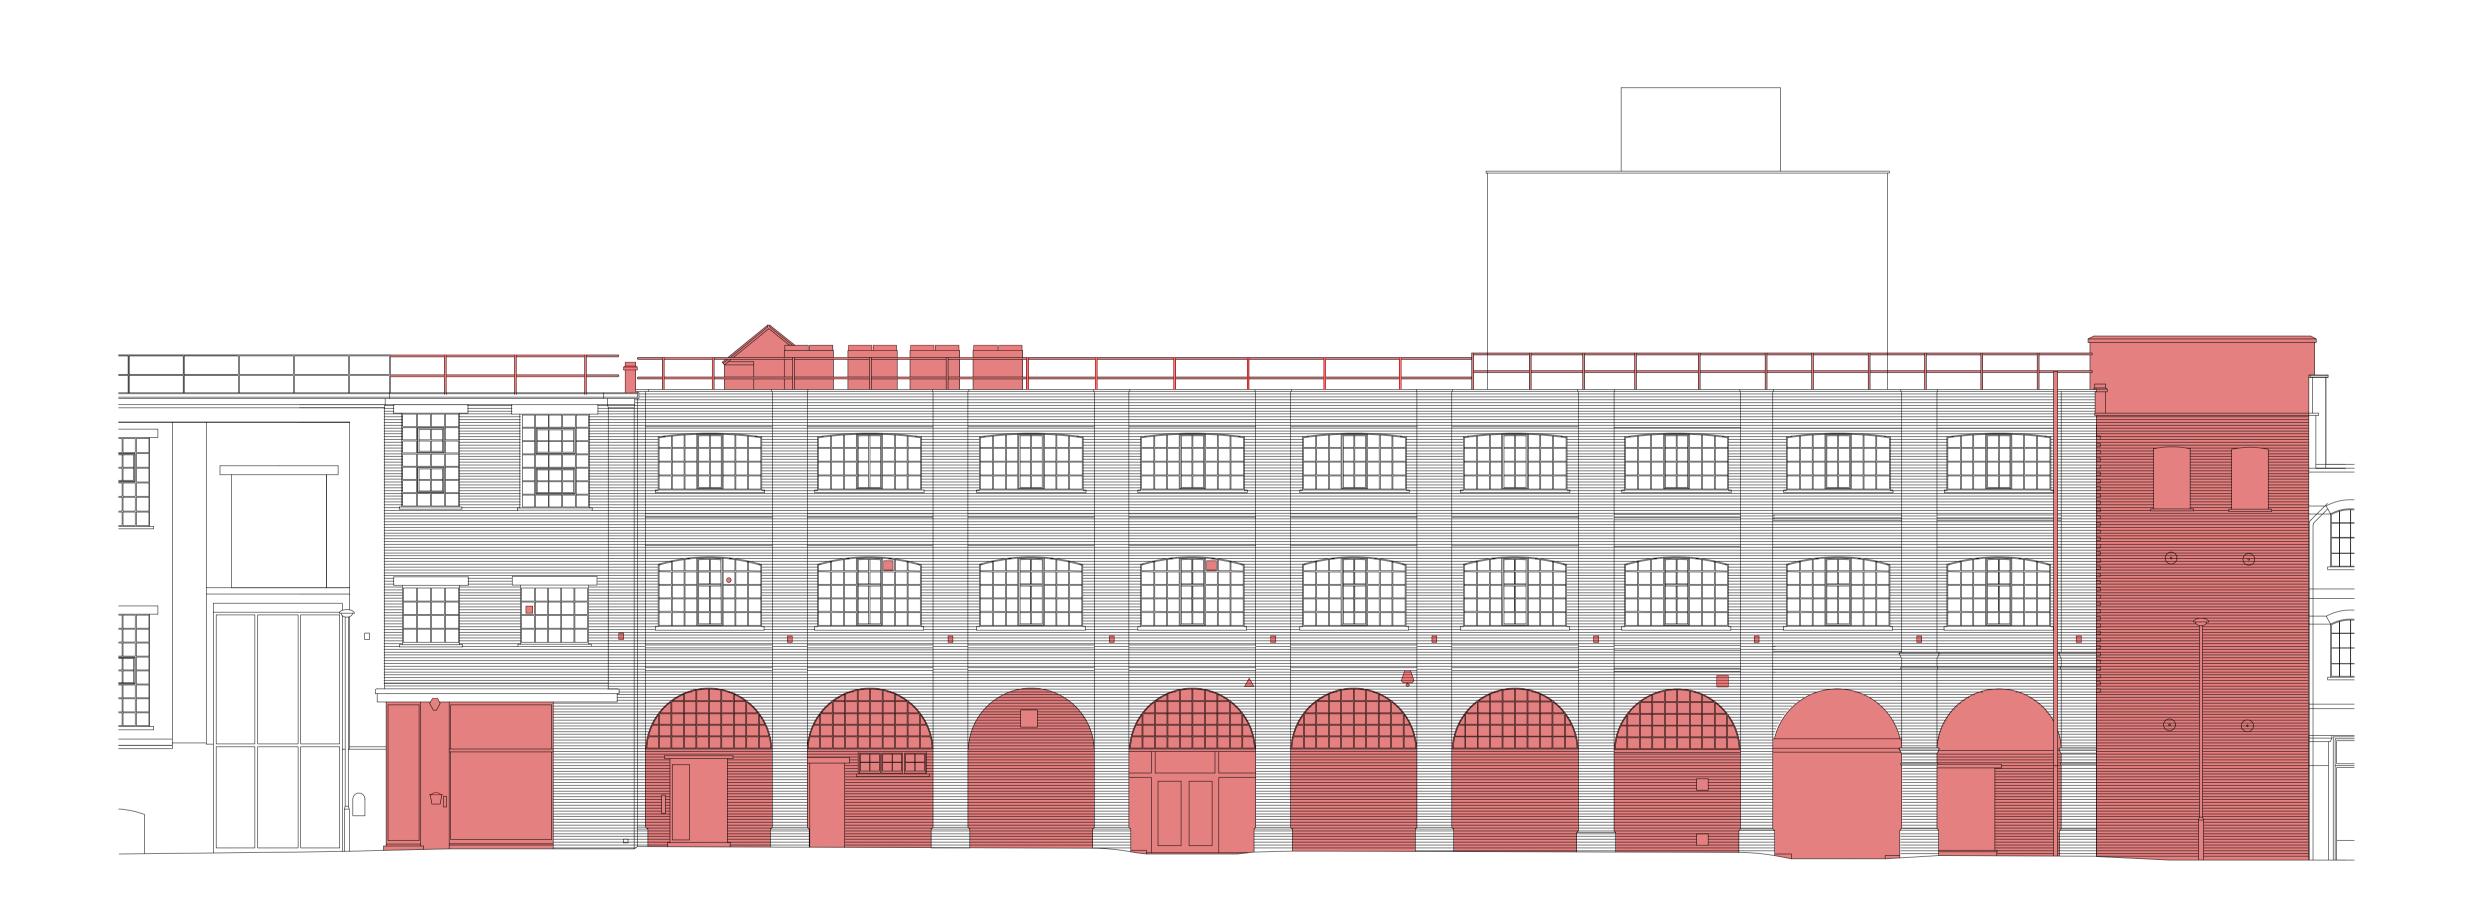

SPAN GROUP

PROJECT
SHORT'S GARDENS

Demolition

Short s Gardens Elevation

1:100 @ A1 (1:200 @ A3)

July 2019 DRAWN BY AF

1087\_PL\_DE-EE-01

wing status Planning