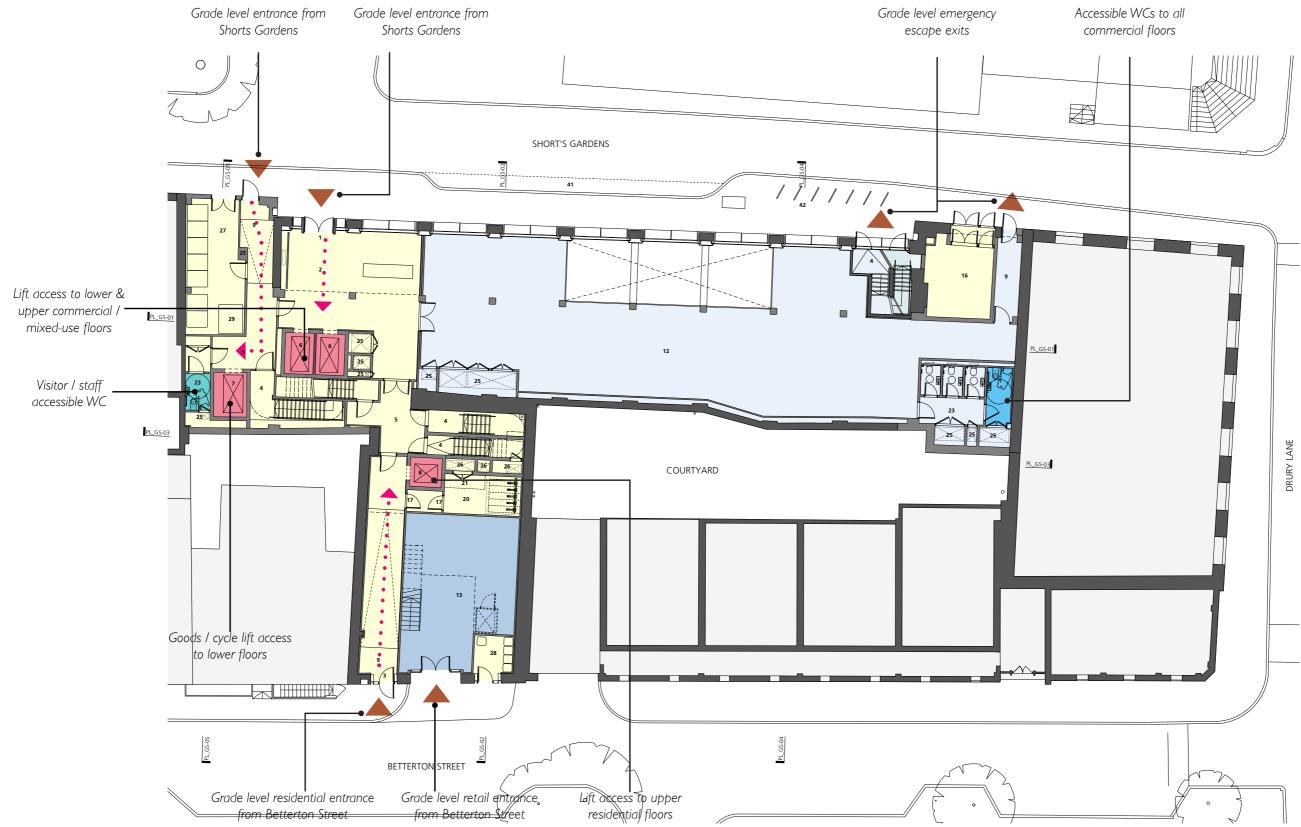

# ACCESS, SERVICING AND TRANSPORT

PROPOSED GROUND FLOOR PLAN

# ACCESS STATEMENT

- The proposals retain the principles of the consented scheme with step free access to all proposed entrances and exits ensuring the building is fully accessible to all.
- New lifts connecting all the office and mixed-use floors, a new goods/cycle lift for access to lower floors, and a new dedicated residential lift are proposed so the development is compliant with Building Regulations Part M and DDA requirements.
- Visitors to the venue and flexible use spaces within the lower floors enter via the main Shorts Gardens entrance to the generous reception area where building management will control vertical access via the new main lift cores.
- The new office core areas have been designed in accordance with current accessibility standards with fully accessible facilities provided on every floor, including the provision for disabled refuge areas in accordance with fire regulations. The accessibility proposals are improved by the addition of an accessible WC for visitors/building staff in close proximity to the office reception area
- The residential apartments and layouts are largely unchanged from the consented scheme, with exception that the units at 1st-3rd floor have been updated to ensure they are compliant with Building Regulations Part M4(2), as stipulated within condition 27 of the consent notice. The upper level duplex flat is unchanged but for slight adjustment to the external gable wall giving marginal uplift in area, the potential for conversion to include internal wheelchair accessible platform lift is retained
- Consultation with Secure by Design during design development has led to a secure line being created between residential and office building at ground floor. The shared stair will be residential use only with commercial access in emergency egress only. A secure delineation now exists between a residential entrance and lift lobby via Betterton Street and commercial/landlord access via Shorts Gardens ground floor areas

### SERVICE & REFUSE

The waste storage and refuse strategies remain largely unchanged from the consented proposals. The calculations have been reviewed against the latest areas with the following requirements:

# **TRANSPORT**

The scheme and strategy is unchanged being located in a designated 'car free' zone, therefore all travel plan reports, anaylsis, public realm upgrades and strategy reports issued by Watermans for the consented application remain unchanged

### BICYCLE STORAGE

- The configuration of the cycle facilities has been updated to provide dedicated secure cycle storage for office users within the lower basement floor of the Shorts Garden building (30no. spaces including 2no. adaptive cycle spaces) accessed by a new cycle/goods lift from ground floor.
- New dedicated office cycle locker, shower and changing room at upper basement level of the Shorts Garden building. 3no. shower (including 1no. fully accessible wet room), vanity facilities and 40no. secure lockers
- The cycle storage provisions for the Betterton Street residential units remain unchanged from the consented proposals.
- The wider public realm proposals remain unchanged, refer to Watermans Transport & Travel Plans submitted with consented proposal which contains 16no. on street short stay cycle spaces.