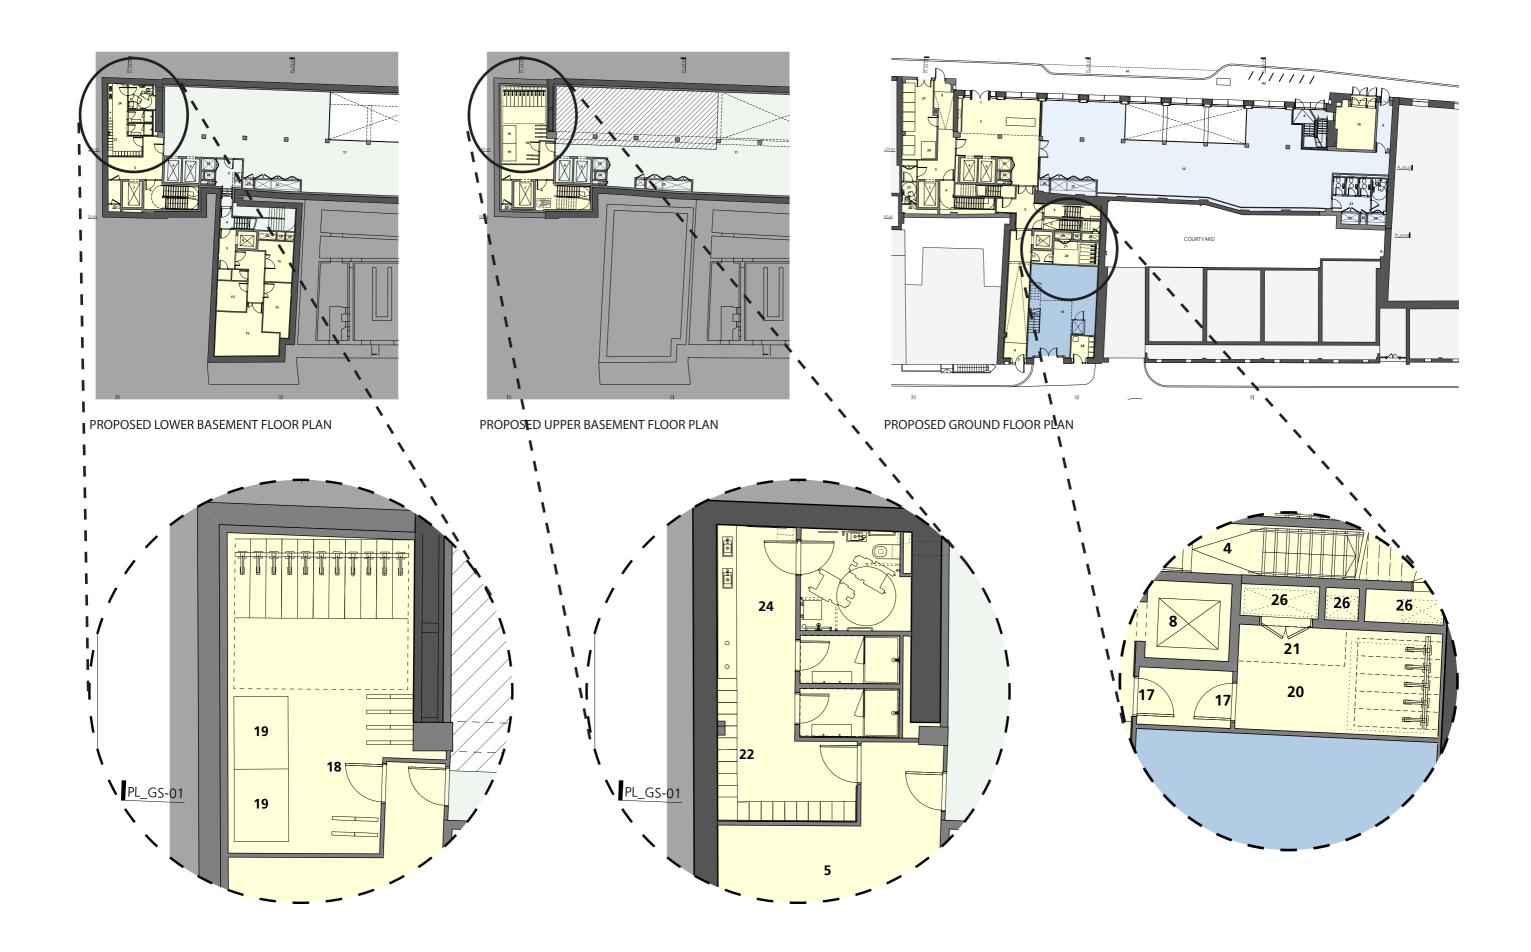

#### SHORT'S GARDENS 1087\_sA-PL-01 PLANNING ACCOMMODATION SCHEDULE Short's Gardens Commercial

| Floor          | Proposed Use | Existing<br>GEA | Proposed<br>GEA | Existing<br>GIA | Proposed<br>GIA | Proposed<br>NIA |
|----------------|--------------|-----------------|-----------------|-----------------|-----------------|-----------------|
| Lower Basement | FLOOR PLATE  | 485             | 545             | 445             | 446             | 402             |
|                | D1/D2        |                 |                 |                 | 270             | 235             |
|                | A3/A4        |                 |                 |                 | 100             | 100             |
|                | ANCILLARY    |                 |                 |                 | 76              | 67              |
| Upper Basement | FLOOR PLATE  |                 |                 | 503             | 348             |                 |
|                | D1/D2        |                 |                 |                 | 340             | 278             |
|                | ANCILLARY    |                 |                 |                 | 163             | 70              |
| Ground         | FLOOR PLATE  | E 536 580 478   |                 | 477             | 337             |                 |
|                | B1/D1/D2     |                 |                 |                 | 293             | 233             |
|                | ANCILLARY    |                 |                 |                 | 184             | 104             |
| Ground Mezz    | FLOOR PLATE  | 306             | 469             | 251             | 406             | 306             |
|                | B1/D1/D1     |                 |                 |                 | 406             | 306             |
| First          | FLOOR PLATE  | 500             | 587             | 448             | 532             | 435             |
|                | B1           |                 |                 |                 | 532             | 435             |
| Second         | FLOOR PLATE  | 498             | 587             | 405             | 530             | 430             |
|                | B1           |                 |                 |                 | 530             | 430             |
| Third          | FLOOR PLATE  | 0               | 437             | 0               | 389             | 310             |
|                | B1           |                 |                 |                 | 389             | 310             |
| Fourth         | FLOOR PLATE  | 0               | 437             | 0               | 386             | 302             |
|                | B1           |                 |                 |                 | 386             | 302             |
| Total (sq.m)   |              | 2544            | 4243            | 2165            | 3669            | 2870            |