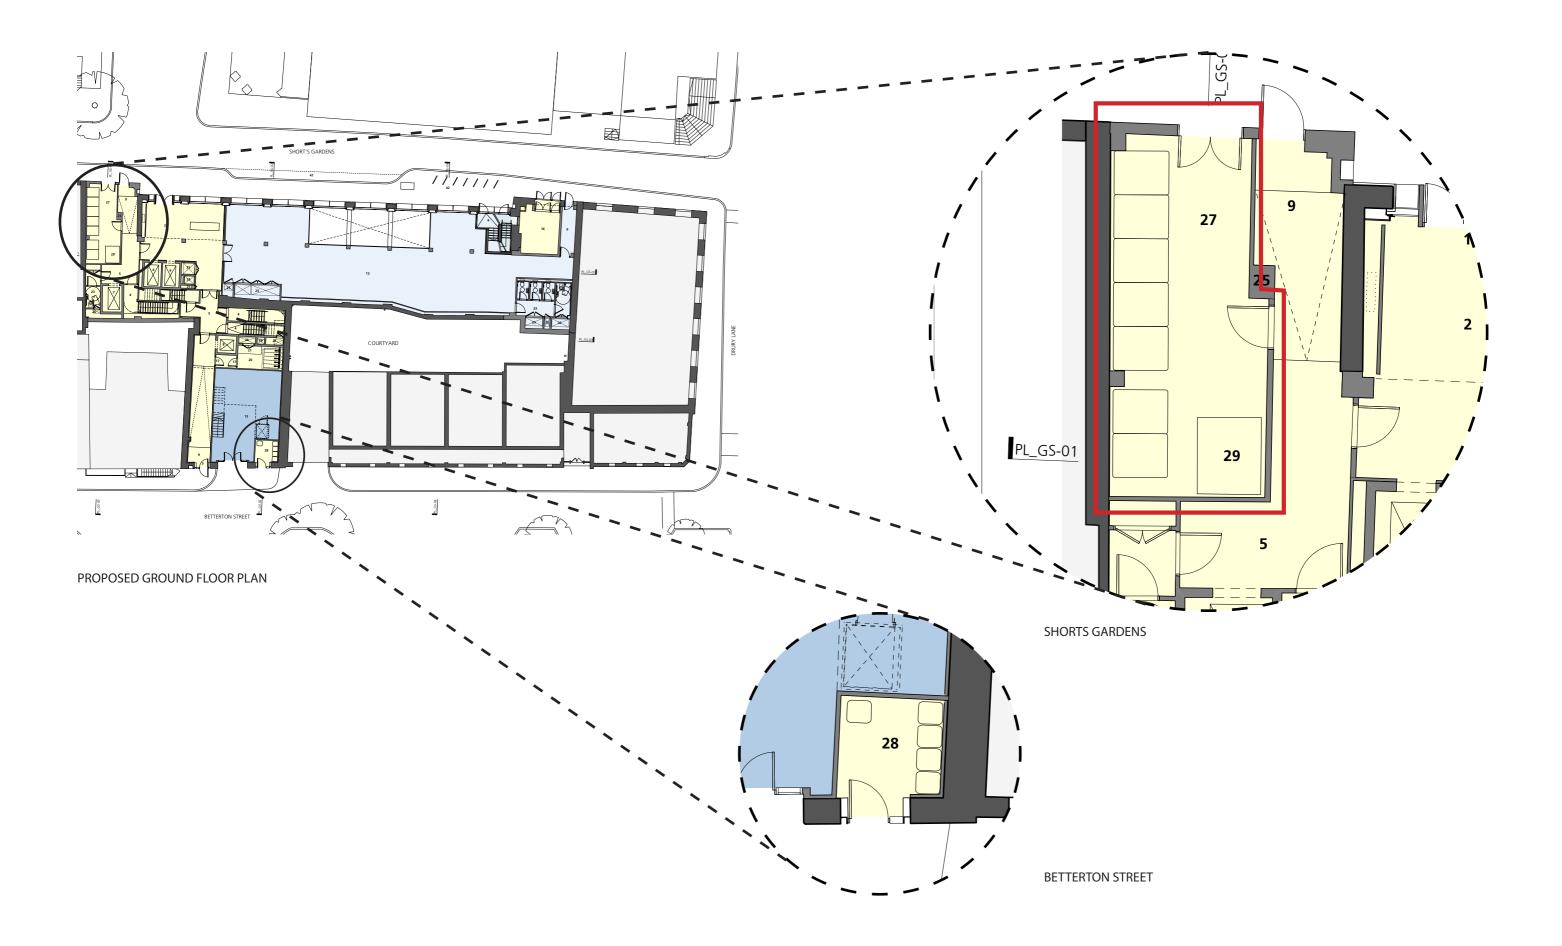

#### SHORT'S GARDENS 1087\_sA-PL-01 PLANNING ACCOMMODATION SCHEDULE Short's Gardens Commercial

| Floor          | Proposed Use | Existing<br>GEA | Proposed<br>GEA | Existing<br>GIA | Proposed<br>GIA | Proposed<br>NIA |
|----------------|--------------|-----------------|-----------------|-----------------|-----------------|-----------------|
| Lower Basement | FLOOR PLATE  | 485             | 545             | 445             | 446             | 402             |
|                | D1/D2        |                 |                 |                 | 270             | 235             |
|                | A3/A4        |                 |                 |                 | 100             | 100             |
|                | ANCILLARY    |                 |                 |                 | 76              | 67              |
| Upper Basement | FLOOR PLATE  |                 |                 | 503             | 348             |                 |
|                | D1/D2        |                 |                 |                 | 340             | 278             |
|                | ANCILLARY    |                 |                 |                 | 163             | 70              |
| Ground         | FLOOR PLATE  | E 536 580 478   |                 | 477             | 337             |                 |
|                | B1/D1/D2     |                 |                 |                 | 293             | 233             |
|                | ANCILLARY    |                 |                 |                 | 184             | 104             |
| Ground Mezz    | FLOOR PLATE  | 306             | 469             | 251             | 406             | 306             |
|                | B1/D1/D1     |                 |                 |                 | 406             | 306             |
| First          | FLOOR PLATE  | 500             | 587             | 448             | 532             | 435             |
|                | B1           |                 |                 |                 | 532             | 435             |
| Second         | FLOOR PLATE  | 498             | 587             | 405             | 530             | 430             |
|                | B1           |                 |                 |                 | 530             | 430             |
| Third          | FLOOR PLATE  | 0               | 437             | 0               | 389             | 310             |
|                | B1           |                 |                 |                 | 389             | 310             |
| Fourth         | FLOOR PLATE  | 0               | 437             | 0               | 386             | 302             |
|                | B1           |                 |                 |                 | 386             | 302             |
| Total (sq.m)   |              | 2544            | 4243            | 2165            | 3669            | 2870            |